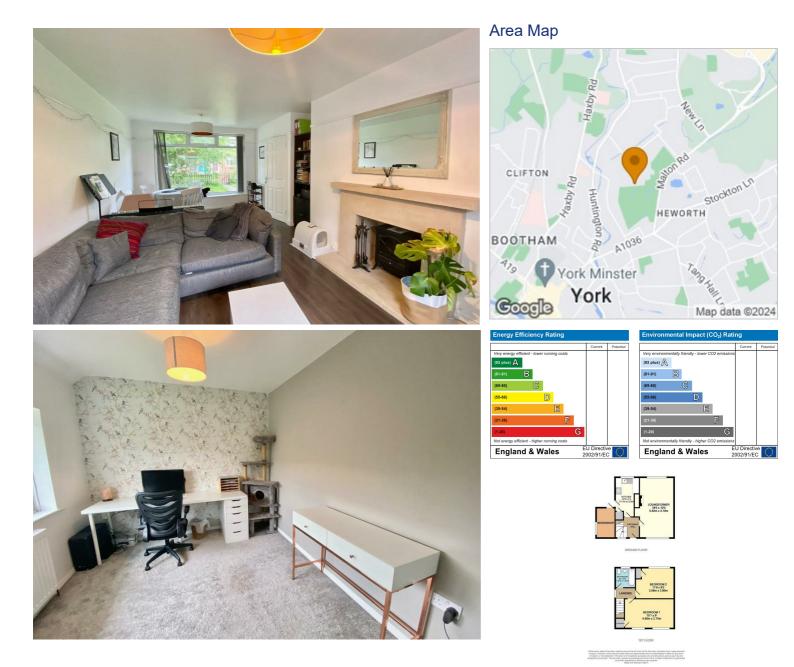

HERE TO GET **you** THERE

York, YO31 8SH £1,200 Per Calendar Month

- BEAUTIFUL TWO DOUBLE BED HOUSE
- FURNISHED
- DEPOSIT ALTERNATIVE AVAILABLE

· COUNCIL TAX BAND: A

- CLOSE TO NESTLE AND YORK HOSPITAL
- GREAT TRANSPORT LINKS
- CALL HUNTERS TO ARRANGE A VIEWING
- LARGE FRONT AND REAR GARDEN
- SPACIOUS AND MODERN
- EPC: TBC