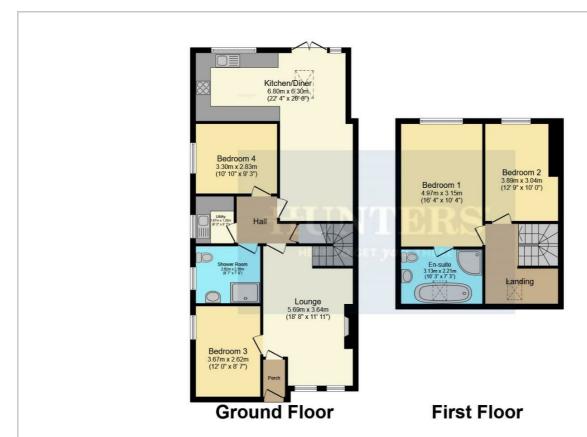

#### Floor Plan

Total floor area 132.7 m² (1,428 sq.ft.) approx

This floor plan is for illustrative purposes only. It is not drawn to scale. Any measurements, floor areas (including any total floor area), openings and orientation are approximate. No details are guaranteed, they cannot be relied upon for any purpose and they do not form part of any agreement. No liability is taken for any error, omission or misstatement. A party must rely upon its own inspection(s). Powered by www.focalagent.com