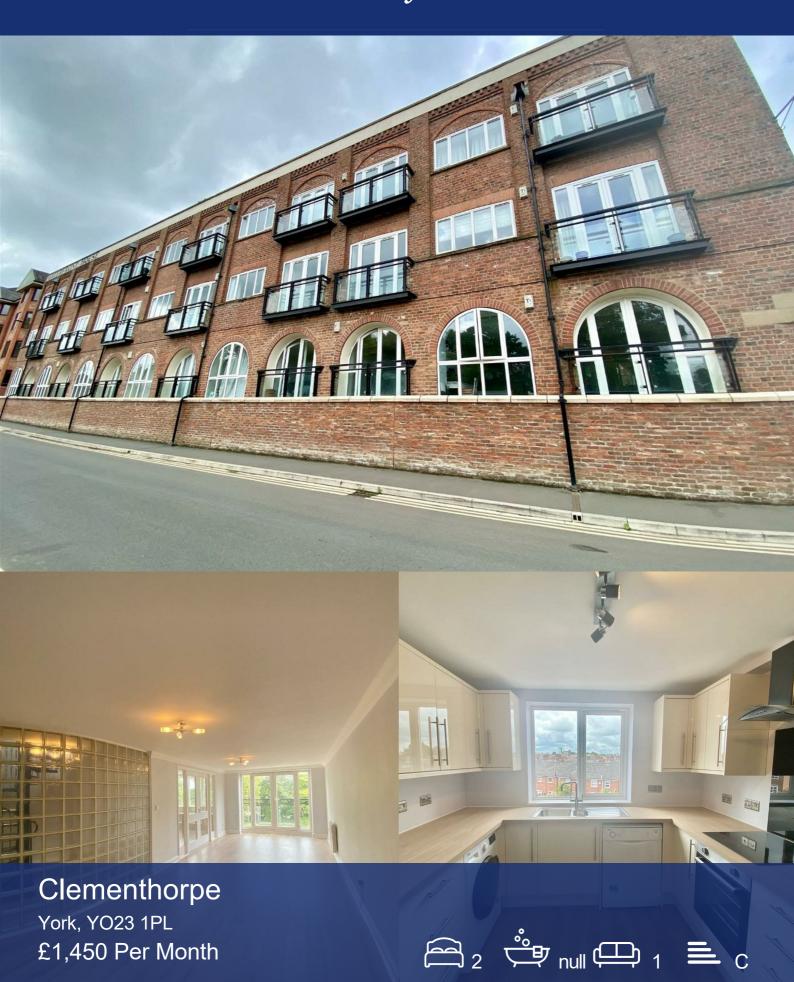

## Area Map

- CITY CENTRE MAISONETTE
- STUNNING NEW KITCHEN
- NEUTRALLY REDECORATED **THROUGHOUT**
- · EPC RATING: C

- TWO BEDROOMS
- PRIVATE BALCONY
- CALL HUNTERS TO ARRANGE A
   COUNCIL TAX BAND: G **VIEWING**
- AMPLE STORAGE
- AVAILABLE JULY