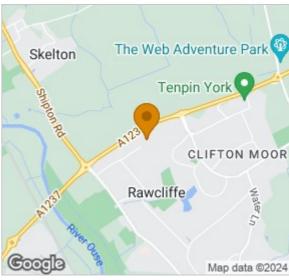

## Area Map

- OFF ROAD PARKING FOR MULTIPLE CARS!
- AVAILABLE JULY
- LARGE GARDEN
- EPC C, COUNCIL TAX BAND B
- ONE BED HOUSE
- QUIET CUL DE SAC IN RAWCLIFFE
- DEPOSIT ALTERNATIVE OFFERED TO TENANTS
- OFFERED EITHER UNFURNISHED OR FURNISHED
- EASY ACCESS TO YORK RING ROAD AND CITY CENTRE
- CALL HUNTERS NOW TO VIEW