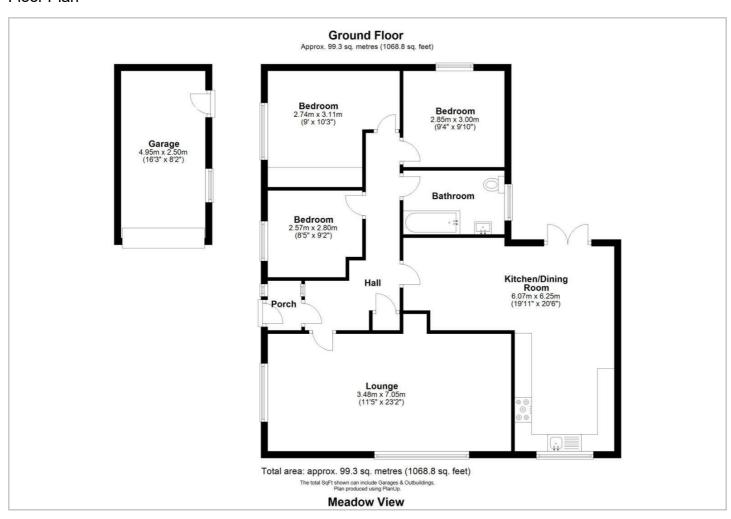

# HUNTERS®

HERE TO GET you THERE



Moor End

Kelfield, York, YO19 6RJ

Asking Price £325,000



Council Tax: D



## Meadow View Moor End

Kelfield, York, YO19 6RJ

## Asking Price £325,000







Tel: 01904 621026









#### Road Map Hybrid Map Terrain Map







#### Floor Plan



#### Viewing

Please contact our Hunters York Office on 01904 621026 if you wish to arrange a viewing appointment for this property or require further information.

### **Energy Efficiency Graph**



These particulars are intended to give a fair and reliable description of the property but no responsibility for any inaccuracy or error can be accepted and do not constitute an offer or contract. We have not tested any services or appliances (including central heating if fitted) referred to in these particulars and the purchasers are advised to satisfy themselves as to the working order and condition. If a property is unoccupied at any time there may be reconnection charges for any switched off/disconnected or drained services or appliances - All measurements are approximate.

THINKING OF S