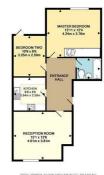

HERE TO GET you there

CLIFTON

BOOTHAN

HEWORTH

A1036

York

CITY CENTRE

- WELL PRESENTED GROUND FLOOR APARTMENT
- TWO BEDROOMS
- LIVING ROOM AND SEPARATE KITCHEN WITH AVAILABLE TO RENT FROM MAY WHITE GOODS
- DEPOSIT ALTERNATIVE AVAILABLE
- CONTACT HUNTERS TODAY 01904 756100
- - COUNCIL TAX BAND B