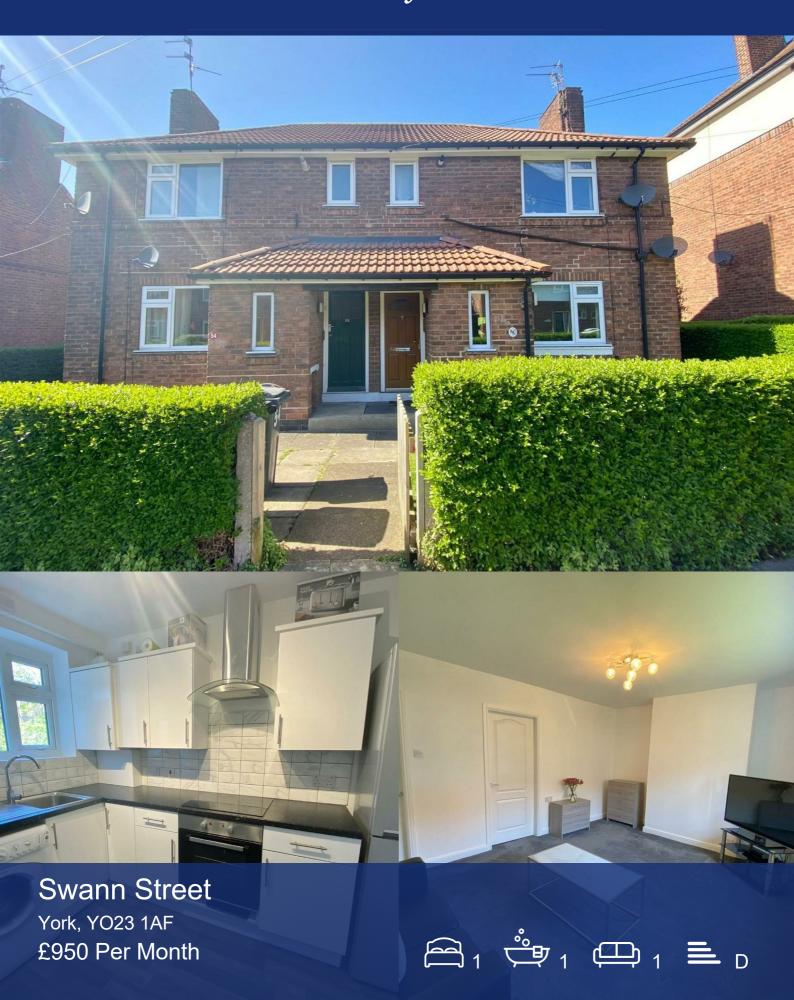

## Area Map

- ONE BEDROOM GROUND FLOOR FLAT CONTEMPORARY FEEL THROUGHOUT LARGE LIVING ROOM
- SEPERATE KITCHEN
- DEPOSIT ALTERNATIVE AVAILABLE
- MODERN BATHROOM
- CALL HUNTERS TO ARRANGE A VIEWING
- CLOSE TO CITY CENTRE
- · COUNCIL TAX BAND: A

• EPC RATING: D

These particulars are intended to give a fair and reliable description of the property but no responsibility for any inaccuracy or error can be accepted and do not constitute an offer or contract. We have not tested any services or appliances (including central heating if fitted) referred to in these particulars and the purchasers are advised to satisfy themselves as to the working order and condition. If a property is unoccupied at any time there may be reconnection charges for any switched off/disconnected or drained services or appliances - All measurements are approximate.