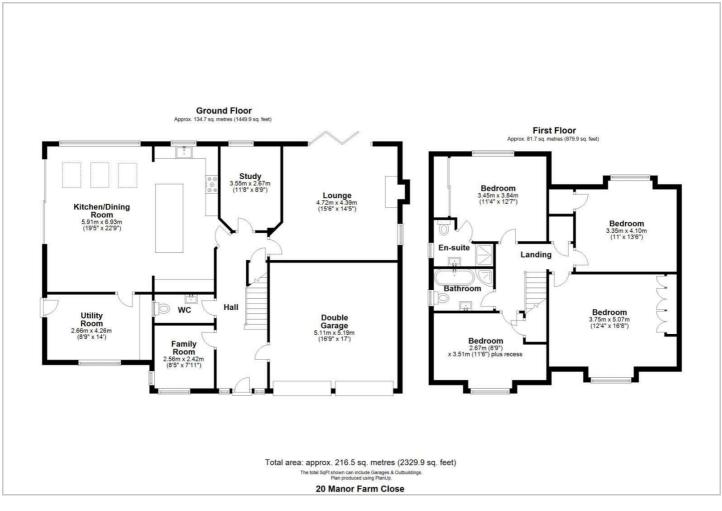

HERE TO GET **you** THERE



Manor Farm Close Copmanthorpe, York, YO23 3GE

Guide Price £800,000

🛱 4 🖑 3 🖽 3 🗮 C

Council Tax:



20 Manor Farm Close Copmanthorpe, York, YO23 3GE

## Guide Price £800,000



Tel: 01904 621026



https://www.hunters.com



## Floor Plan



## Viewing

Please contact our Hunters York Office on 01904 621026 if you wish to arrange a viewing appointment for this property or require further information.

## Energy Efficiency Graph



These particulars are intended to give a fair and reliable description of the property but no responsibility for any inaccuracy or error can be accepted and do not constitute an offer or contract. We have not tested any services or appliances (including central heating if fitted) referred to in these particulars and the purchasers are advised to satisfy themselves as to the working order and condition. If a property is unoccupied at any time there may be reconnection charges for any switched off/disconnected or drained services or appliances - All measurements are approximate. **THINKING OF SELLING