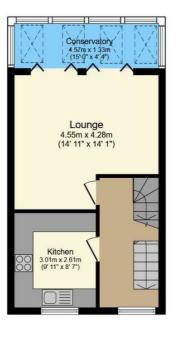

#### Floor Plan

**Ground Floor** 

**First Floor** 

Second Floor

Total floor area 116.3 m² (1,251 sq.ft.) approx

This floor plan is for illustrative purposes only. It is not drawn to scale. Any measurements, floor areas (including any total floor area), openings and orientation are approximate. No details are guaranteed, they cannot be relied upon for any purpose and they do not form part of any agreement. No liability is taken for any error, omission or misstatement. A party must rely upon its own inspection(s). Powered by www.focalagent.com