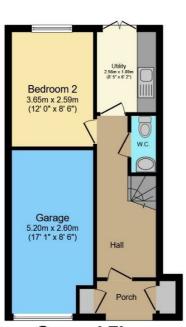

#### Floor Plan

**Ground Floor** 

**First Floor** 

Second Floor

Total floor area 116.3 m² (1,251 sq.ft.) approx

This floor plan is for illustrative purposes only. It is not drawn to scale. Any measurements, floor areas (including any total floor area), openings and orientation are approximate. No details are guaranteed, they cannot be relied upon for any purpose and they do not form part of any agreement. No liability is taken for any error, omission or misstatement. A party must rely upon its own inspection(s). Powered by www.focalagent.com