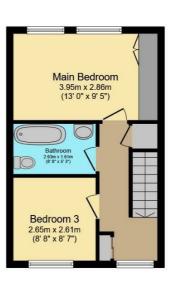

#### Floor Plan

**Ground Floor** 

**First Floor** 

Second Floor

Total floor area 116.3 m² (1,251 sq.ft.) approx

This floor plan is for illustrative purposes only. It is not drawn to scale. Any measurements, floor areas (including any total floor area), openings and orientation are approximate. No details are guaranteed, they cannot be relied upon for any purpose and they do not form part of any agreement. No liability is taken for any error, omission or misstatement. A party must rely upon its own inspection(s). Powered by www.focalagent.com