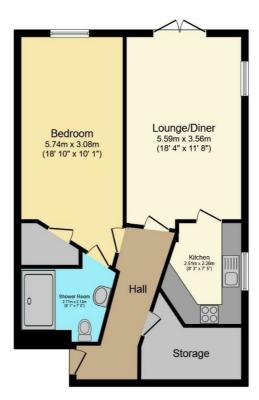

#### Floor Plan

Total floor area 68.7 m² (740 sq.ft.) approx

This floor plan is for illustrative purposes only. It is not drawn to scale. Any measurements, floor areas (including any total floor area), openings and orientation are approximate. No details are guaranteed, they cannot be relied upon for any purpose and they do not form part of any agreement. No liability is taken for any error, omission or misstatement. A party must rely upon its own inspection(s). Powered by www.focalagent.com