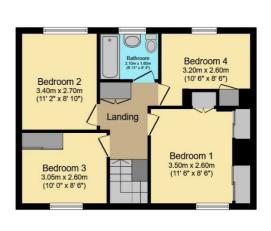

#### Floor Plan

**Ground Floor** 

First Floor

Total floor area 129.6 sq.m. (1,395 sq.ft.) approx

This floor plan is for illustrative purposes only. It is not drawn to scale. Any measurements, floor areas (including any total floor area), openings and orientation are approximate. No details are guaranteed, they cannot be relied upon for any purpose and they do not form part of any agreement. No liability is taken for any error, omission or misstatement. A party must rely upon its own inspection(s). Powered by www.focalagent.com