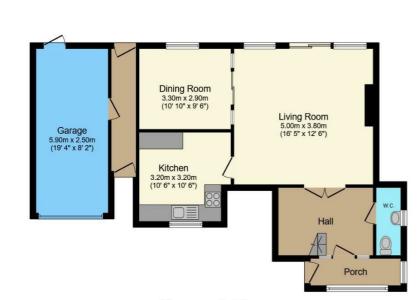

#### Floor Plan

**Ground Floor** 

First Floor

Total floor area 129.6 sq.m. (1,395 sq.ft.) approx

This floor plan is for illustrative purposes only. It is not drawn to scale. Any measurements, floor areas (including any total floor area), openings and orientation are approximate. No details are guaranteed, they cannot be relied upon for any purpose and they do not form part of any agreement. No liability is taken for any error, omission or misstatement. A party must rely upon its own inspection(s). Powered by www.focalagent.com