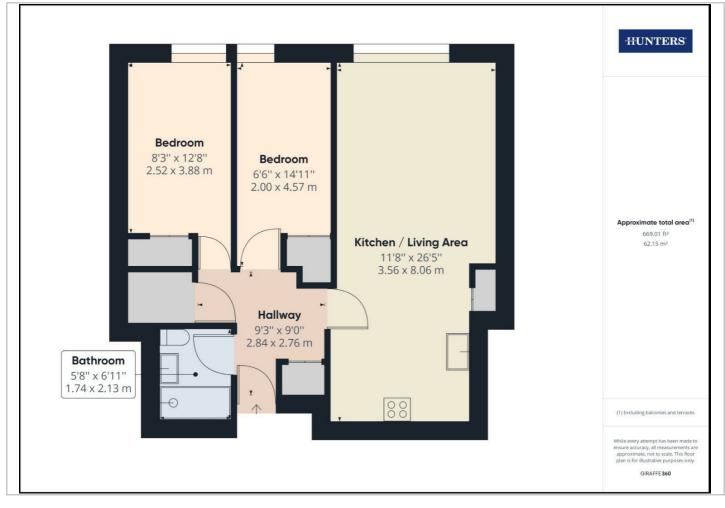

HERE TO GET you there



### Navigation Road York, YO1 9XA

Guide Price £220,000



Council Tax: D



## Rowntree Wharf Navigation Road York, YO1 9XA

# Guide Price £220,000





https://www.hunters.com



#### Floor Plan



#### Viewing

Please contact our Hunters York Office on 01904 621026 if you wish to arrange a viewing appointment for this property or require further information.

### Energy Efficiency Graph



These particulars are intended to give a fair and reliable description of the property but no responsibility for any inaccuracy or error can be accepted and do not constitute an offer or contract. We have not tested any services or appliances (including central heating if fitted) referred to in these particulars and the purchasers are advised to satisfy themselves as to the working order and condition. If a property is unoccupied at any time there may be reconnection charges for any switched off/disconnected or drained services or appliances - All measurements are approximate. **THINKING OF SELL