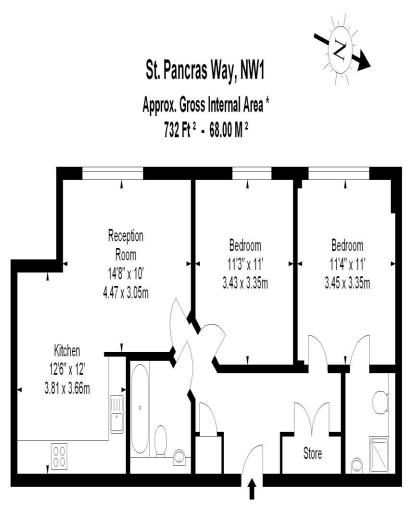

## St Pancras Way, Camden, NW1

Asking Price £625,000.00

A spacious two double bedroom apartment arranged over the second floor of this popular modern development. The well-proportioned accommodation (circa 732 square feet) comprises spacious open plan kitchen/reception room, brightly lit with double glazed windows, the property also features two double bedroom and two modern bathrooms (en-suite to master). Finished to a modern and contemporary style, residents within the development also have access to an onsite gym and lift to all floors.

KENTISH TOWN | 189 Kentish Town Rd | London | NW5 2JU | T: 020 7284 1222 | hello@oliverstown.com

ASSOCIATED MAYFAIR | 121 Park Lane | London | W1K 7AG | T: 020 3368 8602 | hello@oliverstown.com

Second Floor

Illustration For Identification Purposes Only. Not To Scale \* As Defined by RICS - Code of Measuring Practice © Olivers Town Floorplans.