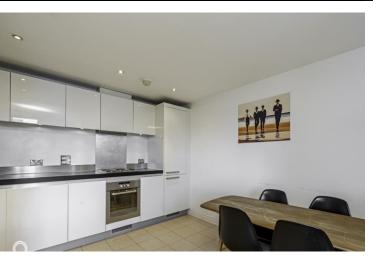

## St Pancras Way, Camden, NW1

Asking Price £625,000.00

A spacious two double bedroom apartment arranged over the second floor of this popular modern development. The well-proportioned accommodation (circa 732 square feet) comprises spacious open plan kitchen/reception room, brightly lit with double glazed windows, the property also features two double bedroom and two modern bathrooms (en-suite to master). Finished to a modern and contemporary style, residents within the development also have access to an onsite gym and lift to all floors.