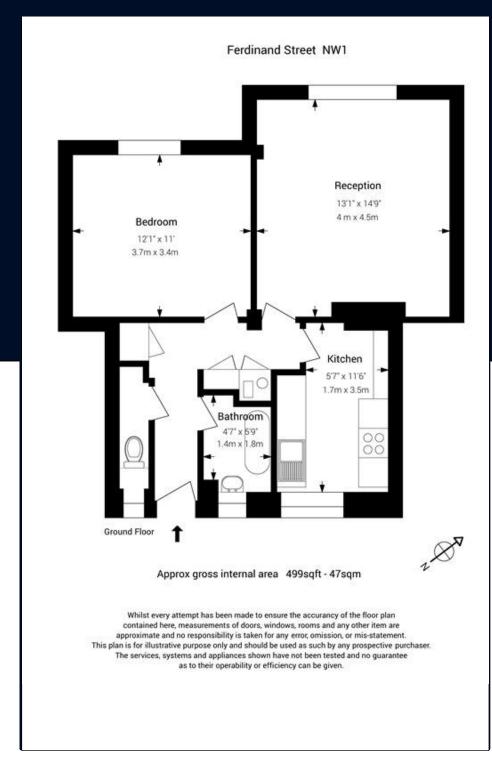

## **OLIVERS TOWN**

OliverTown | 189KentishTownRoad | KentishTown | London | NW52JU Tel:02072841222 Email: hello@oliverstown.com

1 Bedroom Kitchen 1 Reception 1 Bathroom Communal Parking Permit

## **Ferdinand Street, Chalk Farm NW1** PRICE £400,000.00

A particularly spacious one double-bedroom apartment, circa 500 SQ. Ft. - 46.SQM. set on the ground floor of this centrally located purpose-built block, on the borders of Camden & Chalk Farm. The accommodation includes a bright reception, with a separate adjacent kitchen, bedrooms, bathroom suite, and hallway with ample storage.