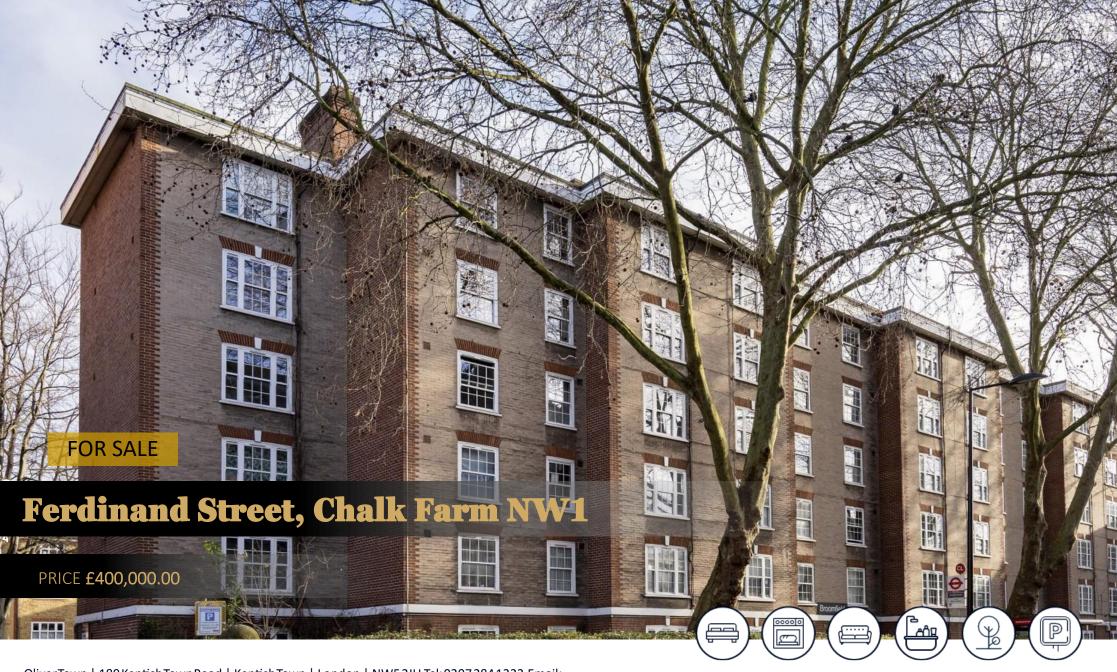

## **Ferdinand Street, Chalk Farm NW1** PRICE £400,000.00

A particularly spacious one double-bedroom apartment, circa 500 SQ. Ft. - 46.SQM. set on the ground floor of this centrally located purpose-built block, on the borders of Camden & Chalk Farm. The accommodation includes a bright reception, with a separate adjacent kitchen, bedrooms, bathroom suite, and hallway with ample storage.

The property benefits from high ceilings, double-glazed windows, and communal gardens. Externally, there is also a substantial communal courtyard garden with a children's playground, and seating area, to the rear of the building as part of the estate.