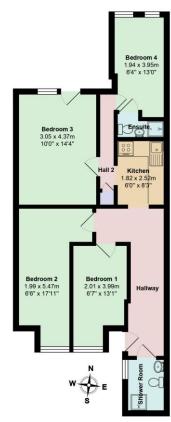

## Floor Plan

Address: Basement Flat A 46 Endymion Road London N4 1EQ

Total Area: 65.1 m<sup>2</sup> ... 701 ft<sup>2</sup>