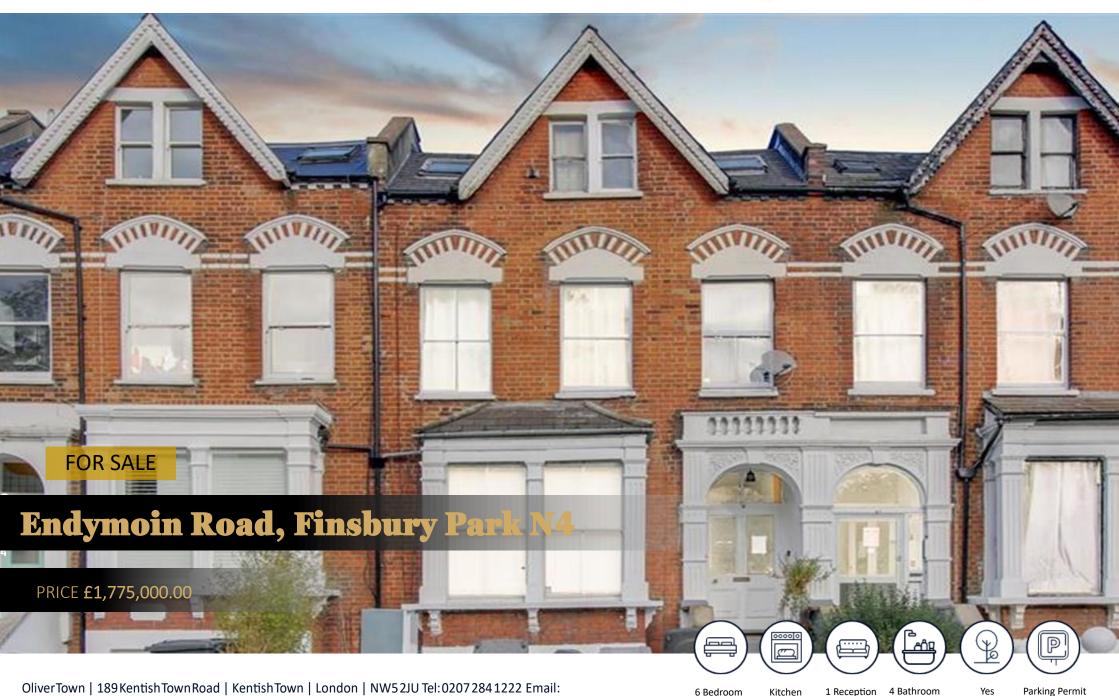

## **Endymoin Road, Finsbury Park N4**

PRICE £1,775,000.00

A fantastic opportunity to acquire this freehold investment property offering just under 3000 sq. ft of accommodation at the heart of Finsbury Park & The Harringay Ladder. Comprising four separate self-contained independent unit flats, the garden flat offers an extensive garden approximately 40ft in length.

1,775,000.00

6 Bedroom

Share of Freehold

4 Bathroom

London Borough of Haringey

1 Reception

**Council Tax Band** 

Yes