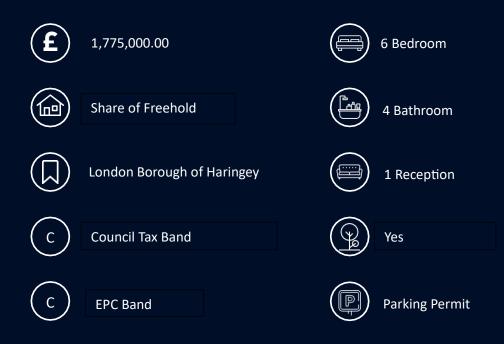

ising four separate self-contained independent unit flats, the garden flat offers an extensive garden approximately 70ft in length.

Planning Permission has been granted to extend the ground floor unit.

Endymion Road runs at the southern end of the Harringay ladder and Finsbury Park, ideally positioned for St Aidan's outstanding Ofsted rating school amongst others, Harringay Station & Haringey Green Lanes with quick access to Moorgate with Manor House & Finsbury Park Stations an easy working distance and numerous bus routes too! A vast array of amenities is available in both Stroud Green and Crouch End, including sought-after restaurants, café, theatres and supermarkets/grocers, parkland walk, Stroud Green Farmers Market and Woodberry Wetlands are just a few of the other highlights.









Floor Plan Address: First Floor Flat

47 Endymion Road London N4 1EQ

## Fire Safety Measures:

\* There are smoke detectors in the hallways

\* There is a heat detector in the kitchen

\* There are fire blanket and fire extinguisher in the kitchen

- $^{\ast}$  There are fire alarm call points and  $\bar{\rm fire}$  alarm sounders in the hallway
- \* There is a fire alarm control panel in the ground floor communal hallway

Total Area: 51.2 m<sup>2</sup> ... 551 ft<sup>2</sup>

KENTISH TOWN | 189 Kentish Town Rd | London | NW5 2JU | T: 020 7284 1222 | hello@oliverstown.com

ASSOCIATED MAYFAIR | 121 Park Lane | London | W1K 7AG | T: 020 3368 8602 | hello@oliverstown.com