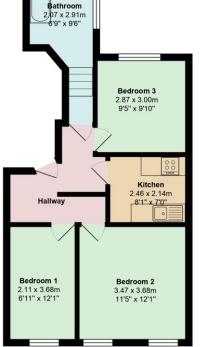

Floor Plan Address: First Floor Flat

47 Endymion Road London N4 1EQ

Total Area: 51.2 m<sup>2</sup> ... 551 ft<sup>2</sup>

KENTISH TOWN | 189 Kentish Town Rd | London | NW5 2JU | T: 020 7284 1222 | hello@oliverstown.com

ASSOCIATED MAYFAIR | 121 Park Lane | London | W1K 7AG | T: 020 3368 8602 | hello@oliverstown.com