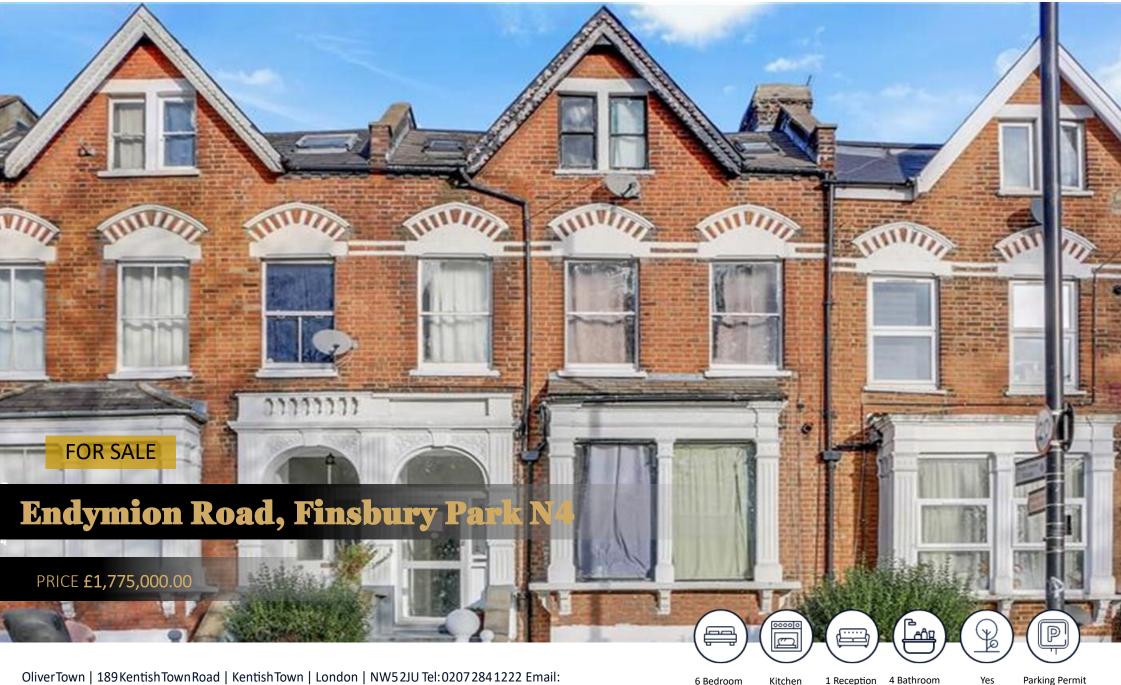

## **Endymion Road, Finsbury Park N4** PRICE £1,775,000.00

A fantastic opportunity to acquire this freehold investment property offering just under 3000 sq. ft of accommodation at the heart of Finsbury Park & The Harringay Ladder. Comprising four separate self-contained independent unit flats, the garden flat offers an extensive garden approximately 70ft in length.

Planning Permission has been granted to extend the ground floor unit.

Endymion Road runs at the southern end of the Harringay ladder and Finsbury Park, ideally positioned for St Aidan's outstanding Ofsted rating school amongst others, Harringay Station & Haringey Green Lanes with quick access to Moorgate with Manor House & Finsbury Park Stations an easy working distance and numerous bus routes too! A vast array of amenities is available in both Stroud Green and Crouch End, including sought-after restaurants, café, theatres and supermarkets/grocers, parkland walk, Stroud Green Farmers Market and Woodberry Wetlands are just a few of the other highlights.