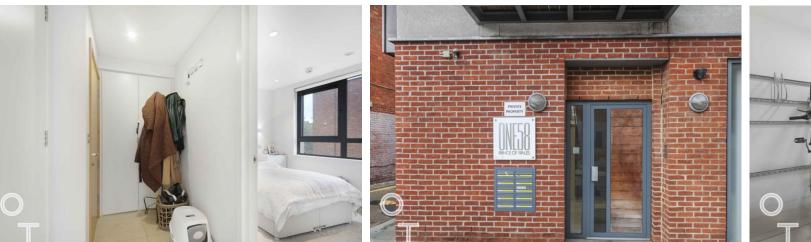

The building is accessible at ground floor level, with communal bike storage to one side and a lift or stairs to the second floor.

Upon entry to the apartment, you are greeted with cream-colored tiled floors that dominate the main rooms. The main living area is open and planned to unfold to the 27th with the reception area to the front and the kitchen neatly configured featuring grey cabinetry and white countertops from Poggenpohl.

The balcony is also accessible from this room with sliding glazed doors extending from the reception, bring in the outside, for morning coffee or evening drinks.

The apartment is completed with a bedroom, featuring built-in wardrobes and a contemporary tiled bathroom.