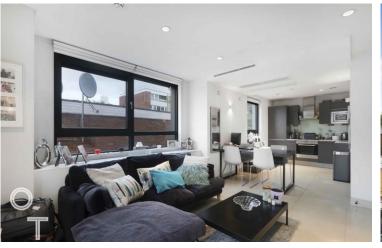

The building is accessible at ground floor level, with communal bike storage to one side and a lift or stairs to the second floor.

Upon entry to the apartment, you are greeted with cream-colored tiled floors that dominate the main rooms. The main living area is open and planned to unfold to the 27th with the reception area to the front and the kitchen neatly configured featuring grey cabinetry and white countertops from Poggenpohl.

The balcony is also accessible from this room with sliding glazed doors extending from the reception, bring in the outside, for morning coffee or evening drinks.

The apartment is completed with a bedroom, featuring built-in wardrobes and a contemporary tiled bathroom.