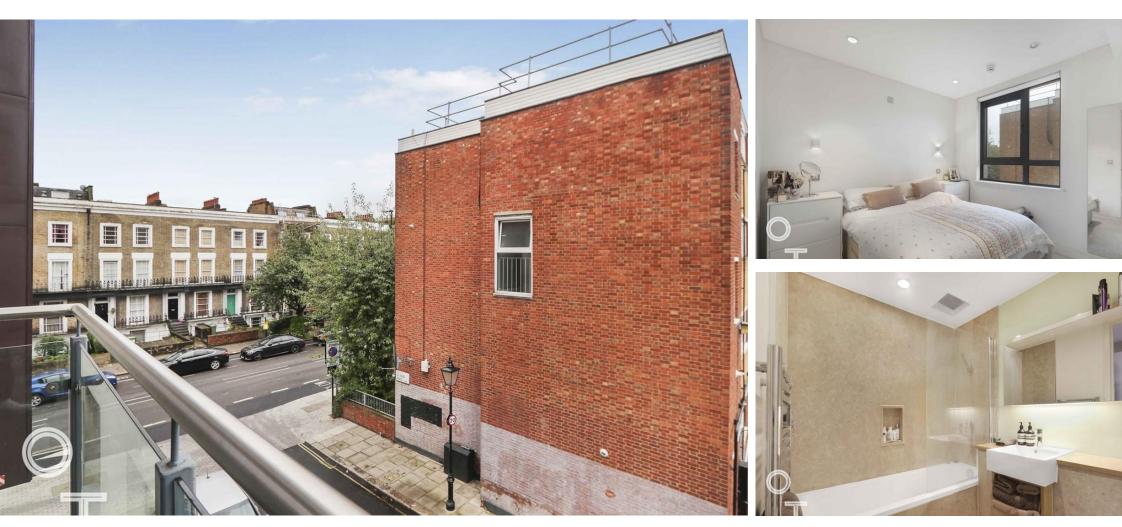

## **Prince of Wales Road, Kentish Town, NW5** PRICE £499,950.00

Offered to the market \*\*Chain Free\*\* this bright and attractive contemporary second-floor one-bedroom apartment, is arranged with a lateral living space of 27ft. and a private west-facing balcony.

The apartment offers a wonderful sense of modernity with beautifully lit interiors from extensive glazing and contemporary fittings throughout.

The building occupies a prominent position opposite the junction of Princes of Wales & Crogsland Roads with a striking profile characterised by a light grey rendered façade contrasted by brass-coloured exterior elements, dark grey floor-formed windows & glass balconies & brick to the ground.

The building is accessible at ground floor level, with communal bike storage to one side and a lift or stairs to the second floor.

Upon entry to the apartment, you are greeted with cream-colored tiled floors that dominate the main rooms. The main living area is open and planned to unfold to the 27th with the reception area to the front and the kitchen neatly configured featuring grey cabinetry and white countertops from Poggenpohl.

The balcony is also accessible from this room with sliding glazed doors extending from the reception, bring in the outside, for morning coffee or evening drinks.

The apartment is completed with a bedroom, featuring built-in wardrobes and a contemporary tiled bathroom.