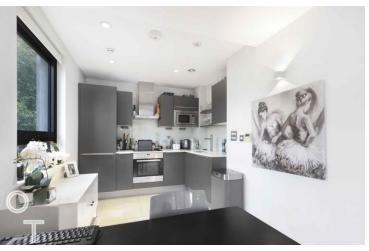

The building is accessible at ground floor level, with communal bike storage to one side and a lift or stairs to the second floor.

Upon entry to the apartment, you are greeted with cream-colored tiled floors that dominate the main rooms. The main living area is open and planned to unfold to the 27th with the reception area to the front and the kitchen neatly configured featuring grey cabinetry and white countertops from Poggenpohl.