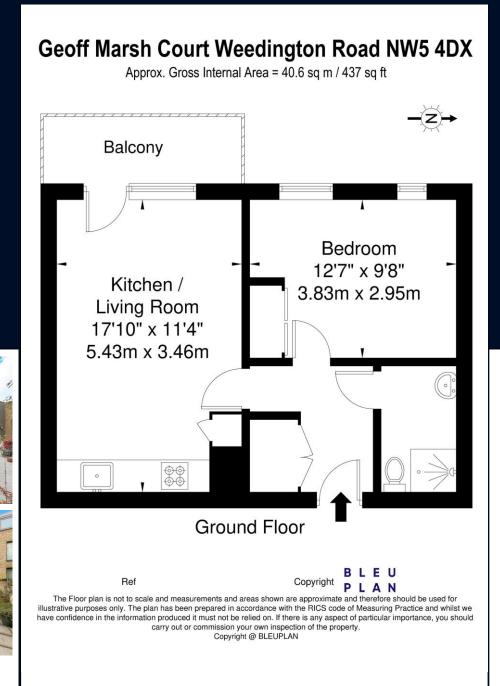

## **OLIVERS TOWN**

OliverTown | 189KentishTownRoad | KentishTown | London | NW52JU Tel:02072841222 Email: hello@oliverstown.com

1 Bedroom Kitchen 1 Reception 1 Bathroom Yes No Parking

## Weedington Road, Kentish Town, NW5 PRICE £350,000.00

A contemporary one-bedroom apartment designed by award winning architects Burrell Foley Fischer, and arranged on the ground floor of this private residential building in the heart of Kentish Town with private patio garden leading on to a communal garden & terrace.

The bright and airy accommodation has been updated by the current owners and comprises of; a good size double bedroom, open plan reception with a fully fitted kitchen, both rooms having floor to ceiling double glazed windows, under floor heating and shower room. In addition to its superb location the development offers affordable, quality built and superbly insulated accommodation, under floor heating, low service charges and running cost.