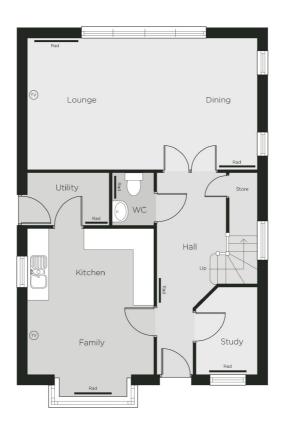

Superior 4 bedroom detached home, comprising of a family/kitchen room with separate utility, open plan lounge/dining room, downstairs WC and study. To the first floor can be found four bedrooms with ensuite to the master and a separate family bathroom. Externally there is a detached garage and landscaped gardens.

### **EPC**

**Floor Plan** 