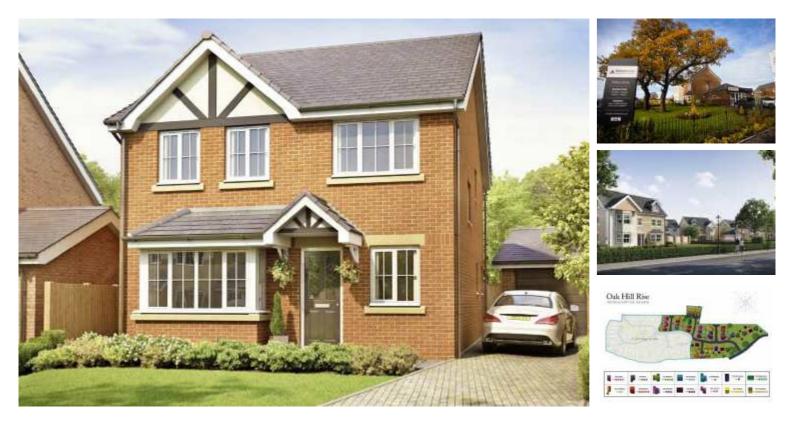

# Plot 60, Oak Hill Rise Bowgreave Park Garstang PR3 1YE

£335,000

\* 4 Bedroom Detached House \* Luxurious Specification \* Situated Within The Grounds Of Garstang Golf Club \* NHBC 10 year Warranty \*

Plot 60 - THE AINSDALE,

Superior 4 bedroom detached home, comprising of a family/kitchen room with separate utility, open plan lounge/dining room, downstairs WC and study. To the first floor can be found four bedrooms with ensuite to the master and a separate family bathroom. Externally there is a detached garage and landscaped gardens.

Oak Hill Rise is situated within the landscaped grounds of Garstang Golf Club and commands exclusive panoramic views across the fairways and greens of the golf course. Set on the banks of the River Wyre this old market town is steeped in History. With its beautiful local architecture, its array of local shops and amenities, Garstang is fast becoming one of the most sought after locations to buy a home. The Forest of Bowland is on the doorstep and it is only 10 miles from the city of Preston and 11 miles south of the historic city of Lancaster.