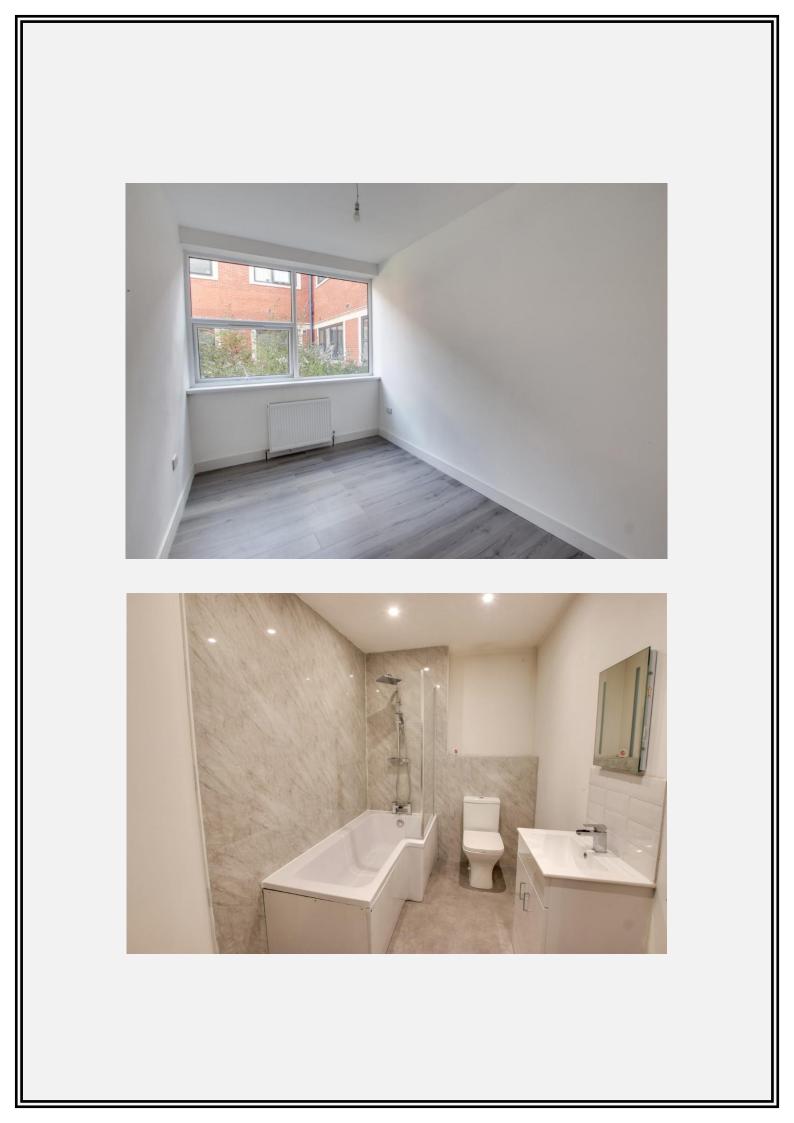

## Bedroom 2 11' 7" x 8' 0" (3.54m x 2.45m)

With wood laminate flooring, radiator and double glazed window.

## Bathroom

With white suite comprising bath with mains rainfall shower over, close coupled W.C and hand basin with vanity unit, heated towel rail and extractor fan.