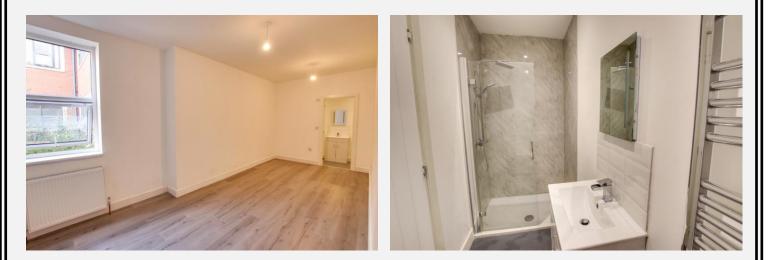

## Bedroom 1 20' 10" x 11' 6" (6.35m x 3.50m)

With wood laminate flooring, radiator and double glazed window.

# **En-suite**

With white suite comprising walk in shower enclosure with mains rainfall shower, close coupled W.C and hand basin with vanity unit, heated towel rail and extractor fan.