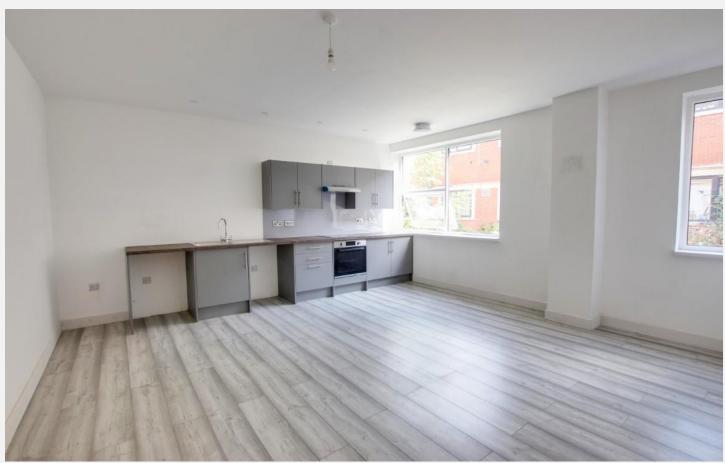

#### **Open plan kitchen/living room** 15' 11" x 15' 11" (4.84m x 4.85m)

With wood laminate flooring, radiator, a range of eye level and base units with worktops over, sink/drainer unit, integrated electric oven and ceramic hob with extractor hood over, space for fridge/freezer and washing machine, radiator and two double glazed windows.