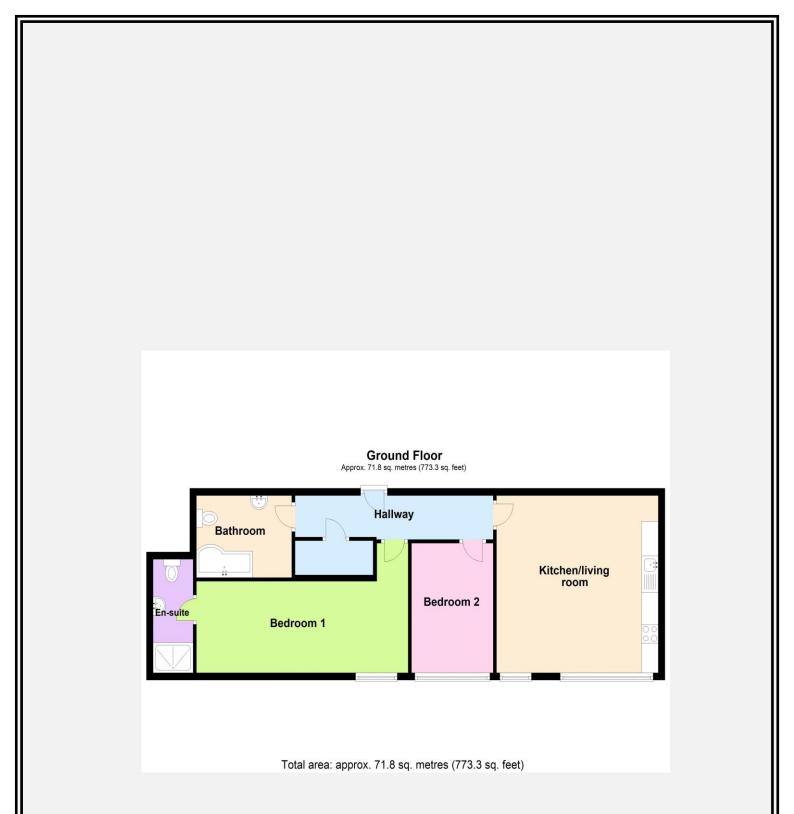

#### The property comprises

#### Entrance Hall

With wood laminate flooring, intercom phone, built in storage cupboard and radiator.

#### **Open plan kitchen/living room** 15' 11" x 15' 11" (4.84m x 4.85m)

With wood laminate flooring, radiator, a range of eye level and base units with worktops over, sink/drainer unit, integrated electric oven and ceramic hob with extractor hood over, space for fridge/freezer and washing machine, radiator and two double glazed windows.

## Bedroom 1 20' 10" x 11' 6" (6.35m x 3.50m)

With wood laminate flooring, radiator and double glazed window.

# **En-suite**

With white suite comprising walk in shower enclosure with mains rainfall shower, close coupled W.C and hand basin with vanity unit, heated towel rail and extractor fan.

## Bedroom 2 11' 7" x 8' 0" (3.54m x 2.45m)

With wood laminate flooring, radiator and double glazed window.

## Bathroom

With white suite comprising bath with mains rainfall shower over, close coupled W.C and hand basin with vanity unit, heated towel rail and extractor fan.