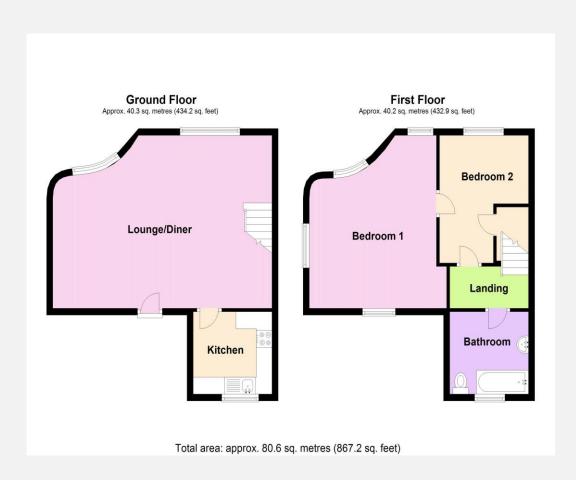

#### The property comprises

#### **Ground Floor**

# Lounge/Diner

This generous reception room offers two double panel radiators, television point, stairs to first floor with storage cupboard under and two stunning bespoke windows to the front.

#### Kitchen

With a range of eye level and base units, worktops with tiled splash backs, sink/drainer, integrated electric oven and four ring hob with extractor hood over, space for integrated dishwasher and tumble drier, space for washing machine and fridge freezer with a window to the rear.

#### **First Floor**

# Landing

With doors to both bedrooms and the bathroom.

#### **Bedroom 1**

This spacious, light and airy double bedroom offers two double panel radiators, television point, two stunning circular windows to the front, as well as windows to the side and rear and a door opening into bedroom 2.

#### Bedroom 2

With double panel radiator, television point, storage cupboard over the stairs and window to the front.

# **Bathroom**

The spacious bathroom offers fully tiled walls, a white suite comprising bath with shower attachment over, low level W.C and pedestal hand basin, radiator and obscured window to the rear.