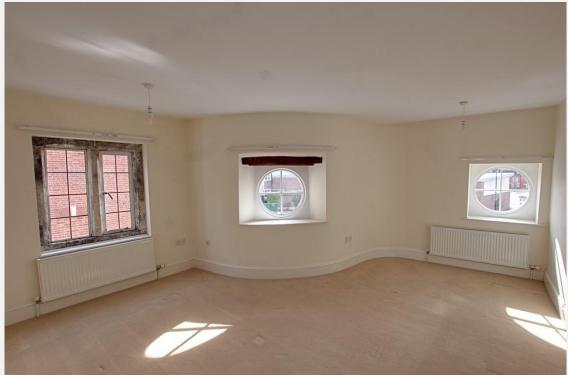

#### **Bedroom 1**

This spacious, light and airy double bedroom offers two double panel radiators, television point, two stunning circular windows to the front, as well as windows to the side and rear and a door opening into bedroom 2.