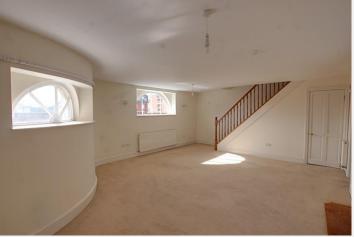

# Lounge/Diner

This generous reception room offers two double panel radiators, television point, stairs to first floor with storage cupboard under and two stunning bespoke windows to the front.