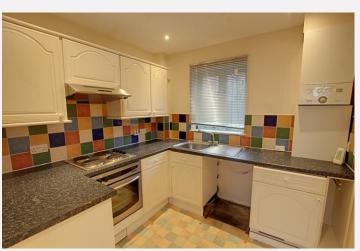

#### Kitchen

With a range of eye level and base units, worktops with tiled splash backs, sink/drainer, integrated electric oven and four ring hob with extractor hood over, space for integrated dishwasher and tumble drier, space for washing machine and fridge freezer with a window to the rear.