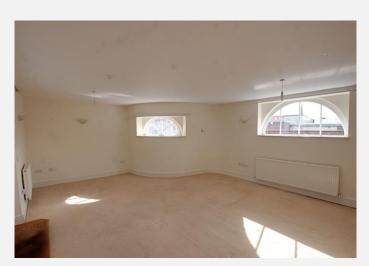

# Lounge/Diner

This generous reception room offers two double panel radiators, television point, stairs to first floor with storage cupboard under and two stunning bespoke windows to the front.