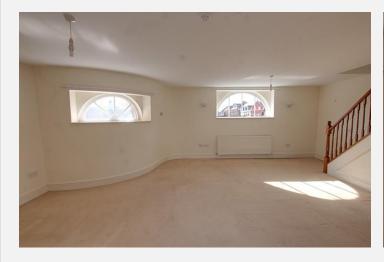

# Lounge/Diner

This generous reception room offers two double panel radiators, television point, stairs to first floor with storage cupboard under and two stunning bespoke windows to the front.