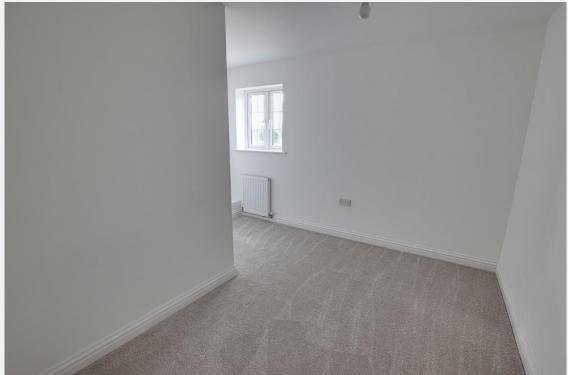

### **Bedroom Two** 13' 11" x 8' 8" (4.23m x 2.65m)

With radiator and PVCu double glazed windows to the front and side.

### **Bedroom Three** 10' 4" x 8' 5" (3.16m x 2.57m) max

With radiator and PVCu double glazed window to the front.