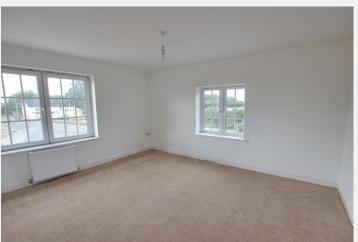

### **Lounge** 16' 10" x 13' 11" (5.12m x 4.23m)

With radiator, PVCu double glazed window to the front and patio doors leading to the garden

## **Bedroom One** 16' 10" x 13' 11" (5.12m x 4.23m)

With radiator and PVCu double glazed windows to the front and side.