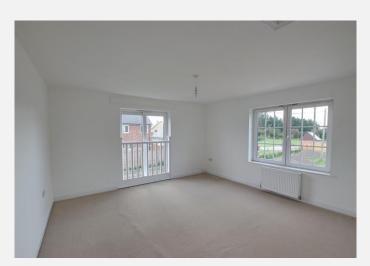

## **Bedroom One** 16' 10" x 13' 11" (5.12m x 4.23m)

With radiator and PVCu double glazed windows to the front and side.