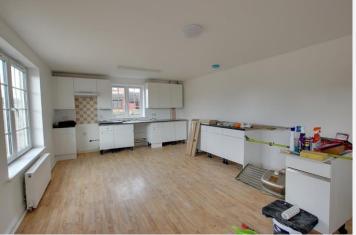

# **Spacious kitchen/diner** 19' 8" x 13' 11" (6.00m x 4.23m)

With wooden flooring, a range of eye level and base units, worktops with upstands, sink/drainer, space for cooker, fridge/freezer and washing machine, radiator and PVCu double glazed windows to the front and side.