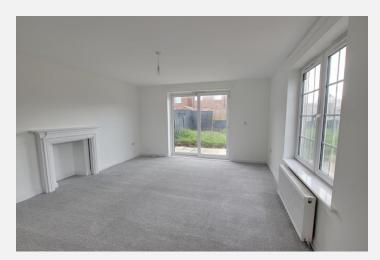

### **Lounge** 16' 10" x 13' 11" (5.12m x 4.23m)

With radiator, PVCu double glazed window to the front and patio doors leading to the garden