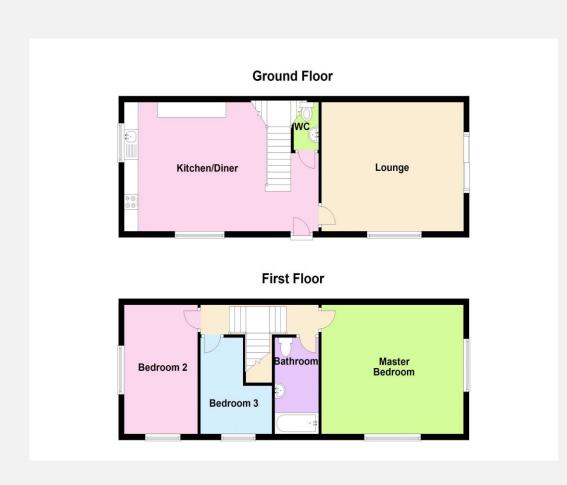

### The property comprises:

### **Ground Floor**

# **Spacious kitchen/diner** 19' 8" x 13' 11" (6.00m x 4.23m)

With wooden flooring, a range of eye level and base units, worktops with upstands, sink/drainer, space for cooker, fridge/freezer and washing machine, radiator and PVCu double glazed windows to the front and side.

### **Lounge** 16' 10" x 13' 11" (5.12m x 4.23m)

With radiator, PVCu double glazed window to the front and patio doors leading to the garden

### **First Floor**

## **Bedroom One** 16' 10" x 13' 11" (5.12m x 4.23m)

With radiator and PVCu double glazed windows to the front and side.

### **Bedroom Two** 13' 11" x 8' 8" (4.23m x 2.65m)

With radiator and PVCu double glazed windows to the front and side.

### **Bedroom Three** 10' 4" x 8' 5" (3.16m x 2.57m) max

With radiator and PVCu double glazed window to the front.

### Family bathroom

With whit suite comprising bath with mains shower over, low level W.C and pedestal hand basin.