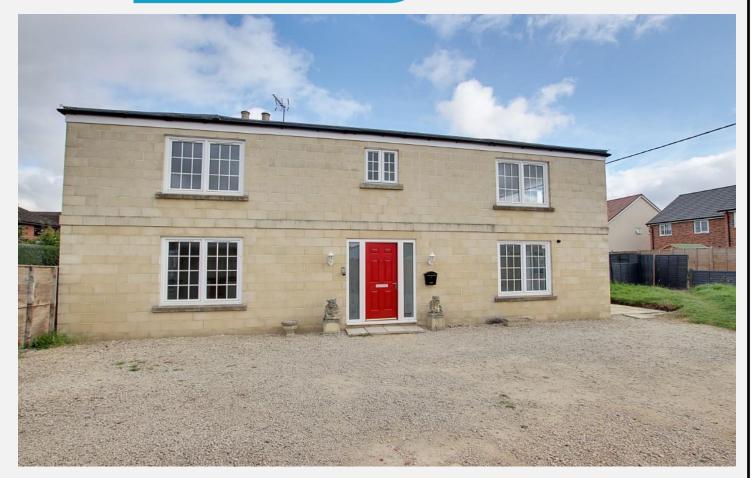

# Wrights

**489A Semington Road**Melksham SN12 6DR

# Monthly Rental Of £1,350

Spacious three bedroom property

Gas central heating

**Downstairs W.C** 

Side garden

Off road parking

**PVCu double glazing** 

Three double bedrooms

**Available mid June** 

This exceptionally spacious three bedroom property is situated on the Semington side of Melksham. Features include a huge kitchen/diner, downstairs W.C three double bedrooms, gas central heating, PVCu double glazing, driveway parking and side garden. Available mid June, unfurnished.