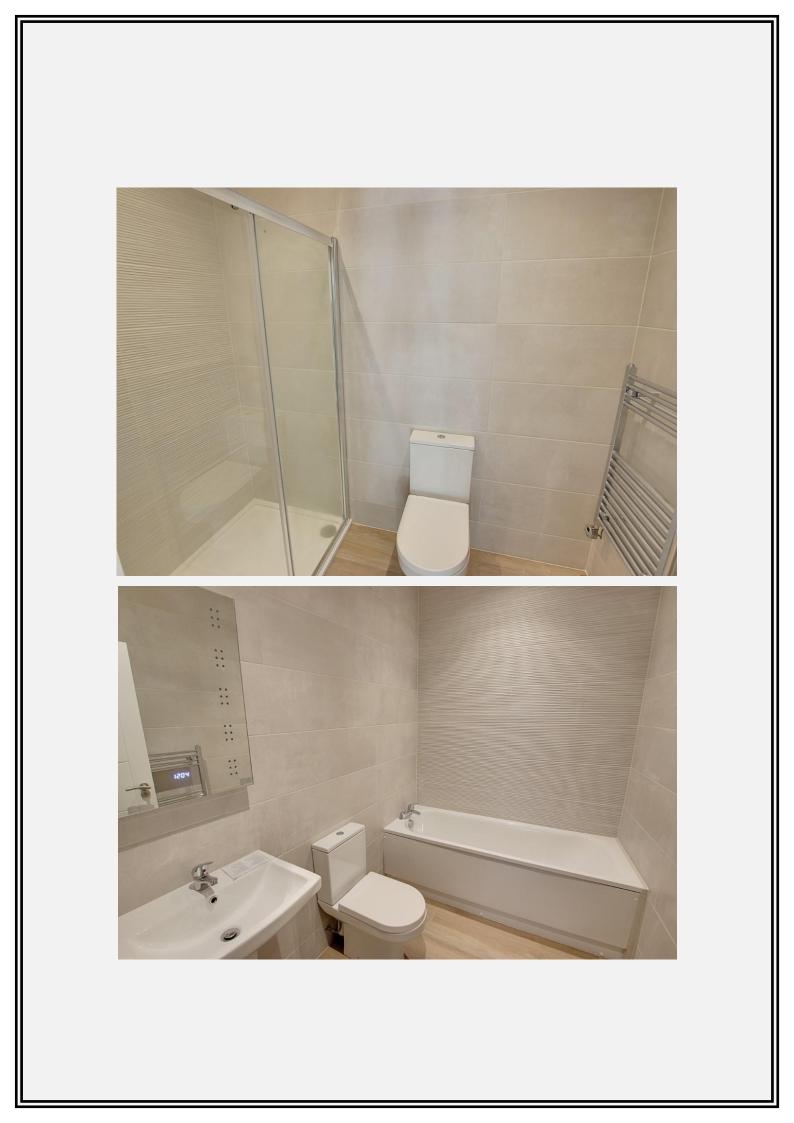

## **En-suite**

With tiled flooring, white suite comprising shower enclosure with mains shower, hand basin and W.C, heated towel rail and extractor fan.

## Bathroom

With tiled flooring, fully tiled walls, white suite comprising batt, hand basin and W.C, heated towel rail, LED illuminated mirror and extractor fan.