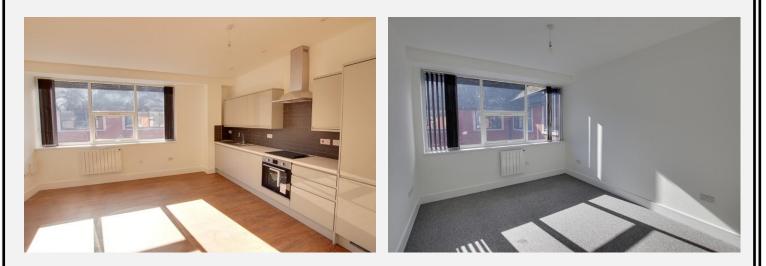

# **Open plan kitchen/living room** *16' 8" x 16' 0" (5.09m x 4.88m)*

With wood laminate flooring, a range of eye level and base units, worktops with tiled splashbacks, integrate electric oven and ceramic hob with extractor hood over, integrated fridge/freezer and slimline dishwasher, one and a half bowl sink/drainer unit, wall mounted modern electric heater and double glazed window.