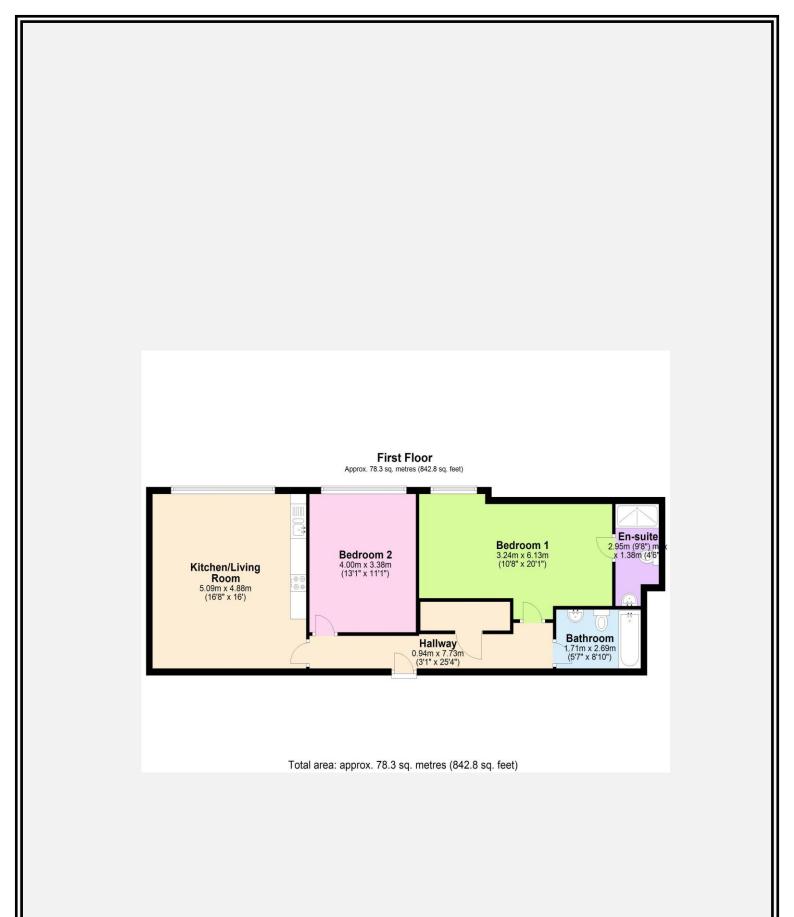

## **First Floor**

#### Hallway

With wood laminate flooring and cupboard housing hot water cylinder and washer/dryer.

# **Open plan kitchen/living room** *16' 8" x 16' 0" (5.09m x 4.88m)*

With wood laminate flooring, a range of eye level and base units, worktops with tiled splashbacks, integrate electric oven and ceramic hob with extractor hood over, integrated fridge/freezer and slimline dishwasher, one and a half bowl sink/drainer unit, wall mounted modern electric heater and double glazed window.

## Bedroom 1 10' 8" x 20' 1" (3.24m x 6.13m)

With wall mounted modern electric heater and double glazed window.

## **En-suite**

With tiled flooring, white suite comprising shower enclosure with mains shower, hand basin and W.C, heated towel rail and extractor fan.

## Bedroom 2 13' 1" x 11' 1" (4.00m x 3.38m)

With wall mounted modern electric heater and double glazed window.

## Bathroom

With tiled flooring, fully tiled walls, white suite comprising batt, hand basin and W.C, heated towel rail, LED illuminated mirror and extractor fan.