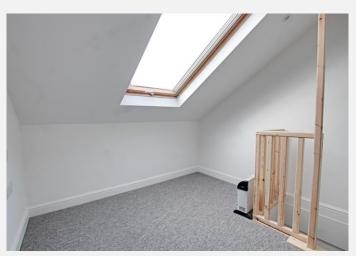

#### **Bedroom** 9'2" x 9' 11" (2.80m x 3.02m)

With electric heater and French doors to Juliet balcony, ladder to storage room with Velux window.