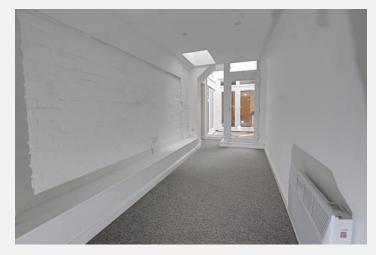

## **Lounge** 20' 8" x 6' 10" (6.29m x 2.09m)

With modern electric heater, velux window and two PVCu double glazed doors to the courtyard.