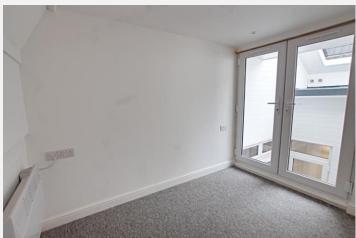

#### **Bedroom** 9'2" x 9' 11" (2.80m x 3.02m)

With electric heater and French doors to Juliet balcony, ladder to storage room with Velux window.