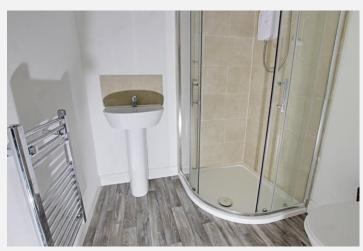

#### **Shower Room**

With white suite comprising shower enclosure with electric shower, pedestal hand basin, low level w.c, heated towel rail and extractor fan.