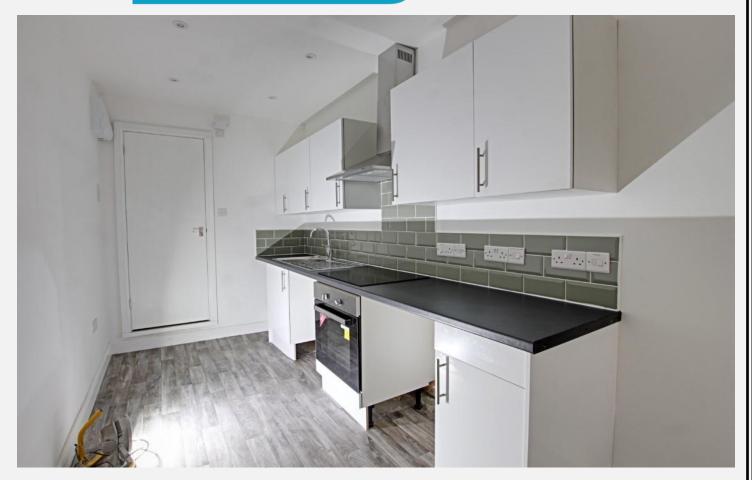

### **Kitchen** 15' 3" x 6' 8" (4.65m x 2.04m)

With a range of eye level and base units, integrated oven and hob with extractor hood over, space for fridge and washing machine and ceiling spotlights. Open plan into...