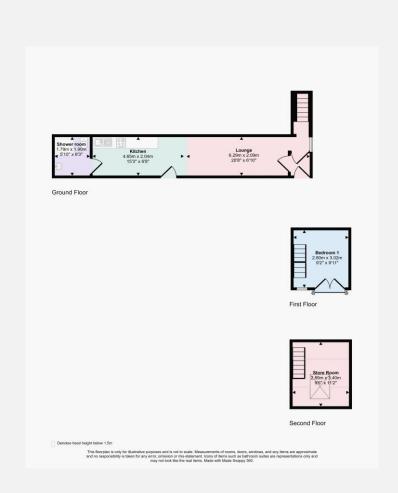

#### The property comprises

#### **Ground Floor**

### **Kitchen** 15' 3" x 6' 8" (4.65m x 2.04m)

With a range of eye level and base units, integrated oven and hob with extractor hood over, space for fridge and washing machine and ceiling spotlights. Open plan into...

## **Lounge** 20' 8" x 6' 10" (6.29m x 2.09m)

With modern electric heater, velux window and two PVCu double glazed doors to the courtyard.

#### **Shower Room**

With white suite comprising shower enclosure with electric shower, pedestal hand basin, low level w.c, heated towel rail and extractor fan.

#### **First Floor**

#### **Bedroom** 9'2" x 9' 11" (2.80m x 3.02m)

With electric heater and French doors to Juliet balcony, ladder to storage room with Velux window.