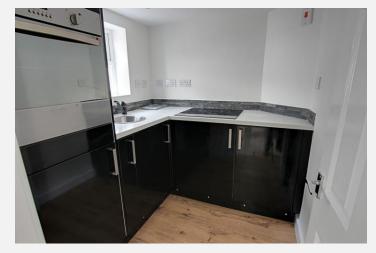

# **Kitchen** 6' 5" x 5' 9" (1.96m x 1.75m)

With wood laminate flooring, a range of high gloss units, work tops with slate tiled splash backs, integrated electric eye level oven and electric hob, stainless steel sink with mixer tap, integrated washing machine and fridge, inset ceiling spot lights and double glazed window to front.