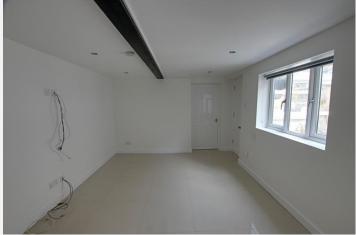

# Lounge/Bedroom

13' 3" max x 10' 0" (4.04m max x 3.05m)

With high gloss porcelain floor tiles with under floor heating, large storage cupboard with light, exposed wooden ceiling beam, television point with wiring built into wall, inset ceiling down lighting, remote controlled lighting and double glazed window to front