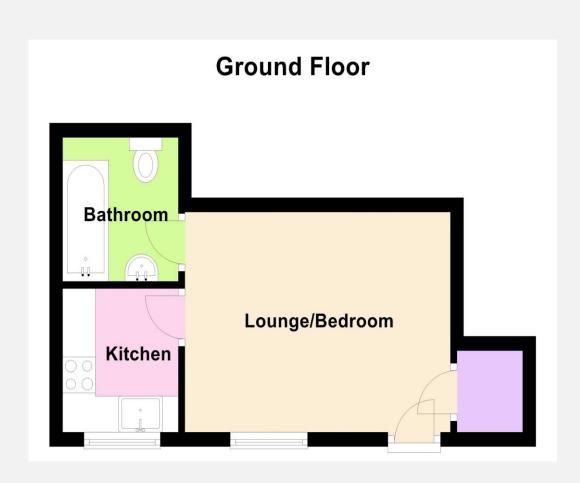

## The property comprises

# Lounge/Bedroom

13' 3" max x 10' 0" (4.04m max x 3.05m)

With high gloss porcelain floor tiles with under floor heating, large storage cupboard with light, exposed wooden ceiling beam, television point with wiring built into wall, inset ceiling down lighting, remote controlled lighting and double glazed window to front

# **Kitchen** 6' 5" x 5' 9" (1.96m x 1.75m)

With wood laminate flooring, a range of high gloss units, work tops with slate tiled splash backs, integrated electric eye level oven and electric hob, stainless steel sink with mixer tap, integrated washing machine and fridge, inset ceiling spot lights and double glazed window to front.

### **Bathroom**

With porcelain floor tiles, electric shower, pedestal hand basin and low level W.C and extractor fan. NB The bath is for use only as a shower tray in this property.