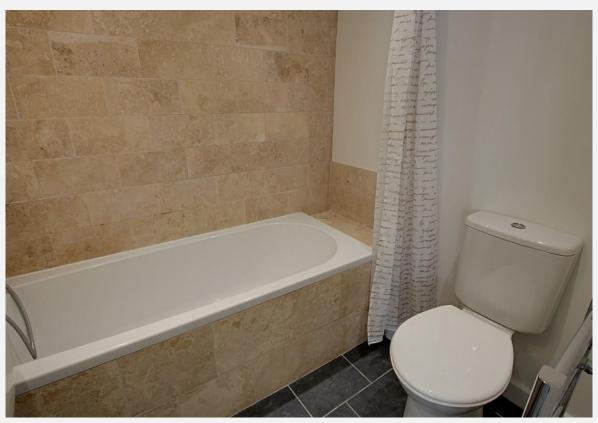

### **Bathroom**

With porcelain floor tiles, electric shower, pedestal hand basin and low level W.C and extractor fan. NB The bath is for use only as a shower tray in this property.