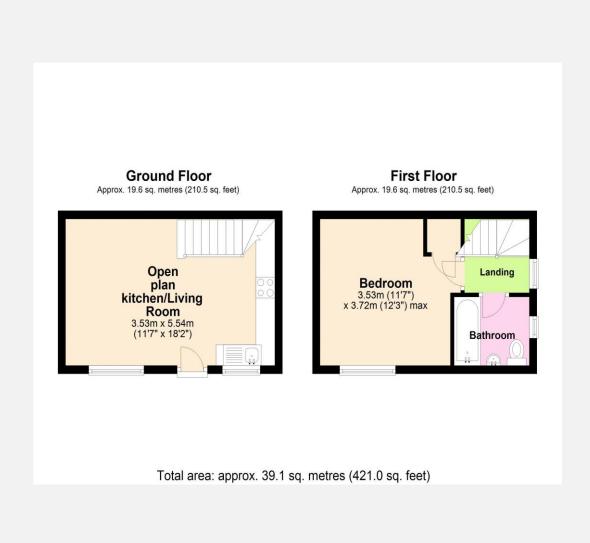

## The property comprises

# **Ground Floor**

# **Open plan kitchen/living room** 11' 7" x 18' 2" (3.53m x 5.54m)

With PVCu front door radiator, a range of eye level and base units, worktops with tiled splash backs, integrated electric oven and hob with extractor hood over, space for fridge and washing machine, stair to the first floor and PVCu double glazed windows to the front.

#### First Floor

#### Landing

With radiator and PVCu double glazed window to the side.

# **Bedroom** 11' 7" x 12' 2" (3.53m x 3.72m)

With radiator, cupboard housing gas boiler and PVCu double glazed window to the front.

## **Bathroom**

With suite comprising bath with electric shower over, pedestal hand basin and low level W.C, radiator and PVCu double glazed window.