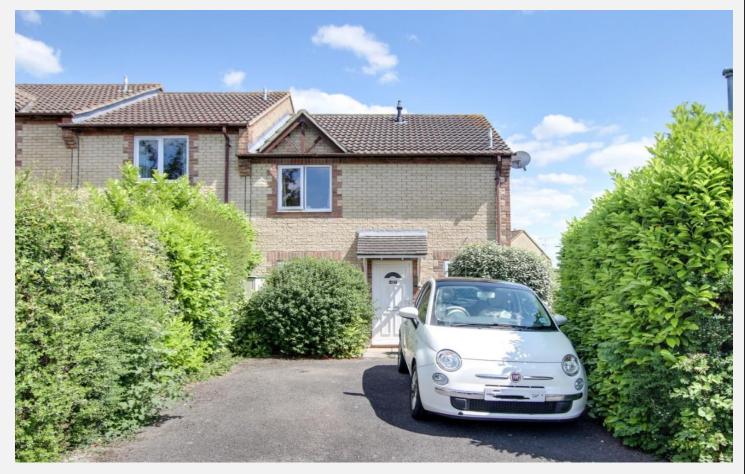

# Wrights

**49 Rowe Mead** Chippenham SN15 3YJ

**Driveway parking for two vehicles** 

This one bedroom house is situated within the popular Pewsham development, on the outskirts of Chippenham. Features include a spacious open plan kitchen/living room, double bedroom, bathroom with electric shower over the bath, gas central heating and PVCu double glazing and driveway parking for two vehicles. Available from late July, unfurnished.

## Off road parking

Driveway parking for two vehicles to the front of the property.