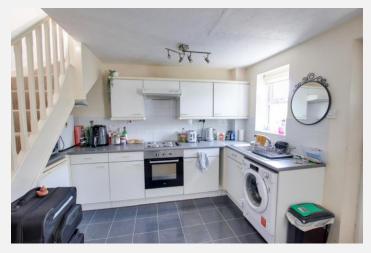

# **Open plan kitchen/living room** 11' 7" x 18' 2" (3.53m x 5.54m)

With PVCu front door radiator, a range of eye level and base units, worktops with tiled splash backs, integrated electric oven and hob with extractor hood over, space for fridge and washing machine, stair to the first floor and PVCu double glazed windows to the front.