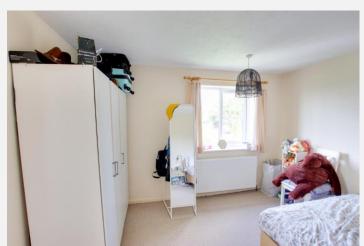

# **Bedroom** 11' 7" x 12' 2" (3.53m x 3.72m)

With radiator, cupboard housing gas boiler and PVCu double glazed window to the front.