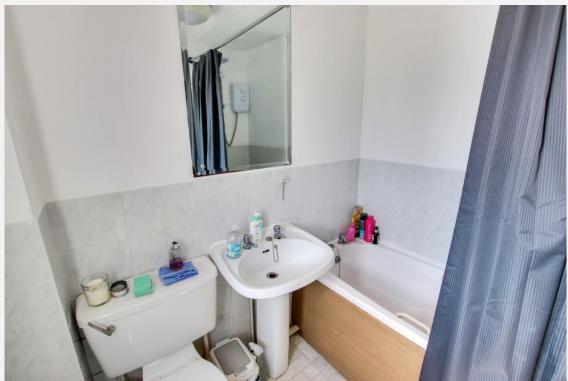

## **Bathroom**

With suite comprising bath with electric shower over, pedestal hand basin and low level W.C, radiator and PVCu double glazed window.