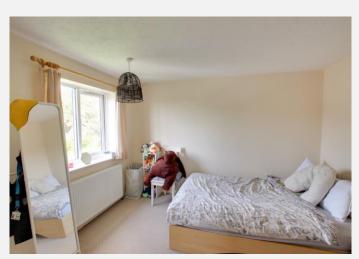

# **Bedroom** 11' 7" x 12' 2" (3.53m x 3.72m)

With radiator, cupboard housing gas boiler and PVCu double glazed window to the front.