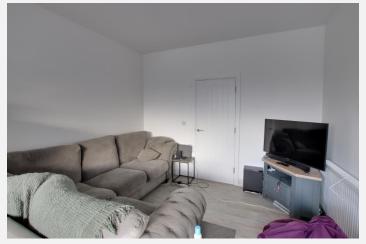

# **Open plan Kitchen/Living Room** 17' 10" x 12' 1" (5.43m x 3.69m)

With wood laminate flooring, a range of base units, integrated electric oven with ceramic hob and extractor hood over, space for fridge/freezer and washing machine, radiator and double glazing.