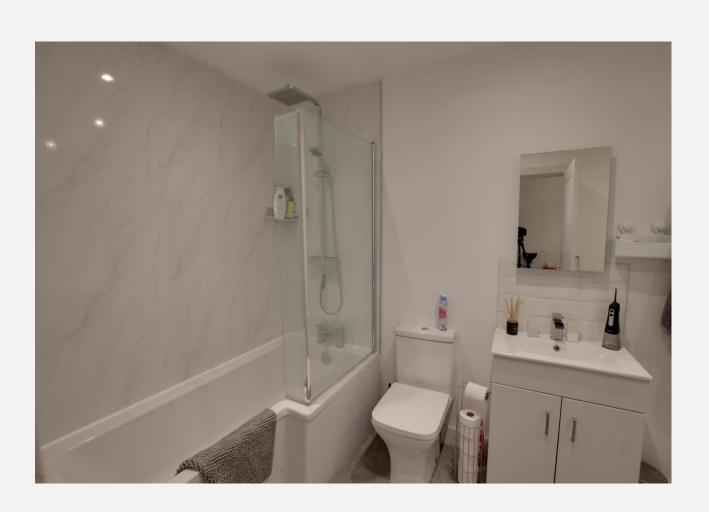

# **Bathroom**

With white suite comprising bath with rainfall shower over, hand basin with vanity unit and close coupled W.C, heated towel rail and extractor fan.