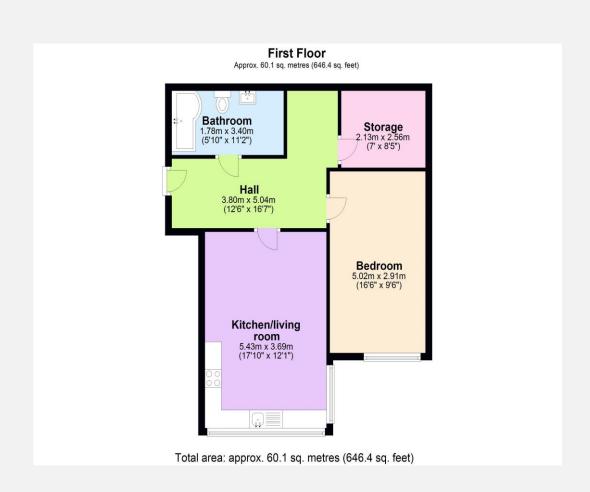

## **First Floor**

# **Entrance Hall**

With wood laminate flooring, radiator and cupboard housing boiler.

**Store room** 7' 0" x 8' 5" (2.13m x 2.56m)

With wood laminate flooring.

# **Open plan Kitchen/Living Room** 17' 10" x 12' 1" (5.43m x 3.69m)

With wood laminate flooring, a range of base units, integrated electric oven with ceramic hob and extractor hood over, space for fridge/freezer and washing machine, radiator and double glazing.

# **Bedroom** 16' 6" x 9' 7" (5.02m x 2.91m)

With wood laminate flooring, radiator and double glazed window.

# **Bathroom**

With white suite comprising bath with rainfall shower over, hand basin with vanity unit and close coupled W.C, heated towel rail and extractor fan.