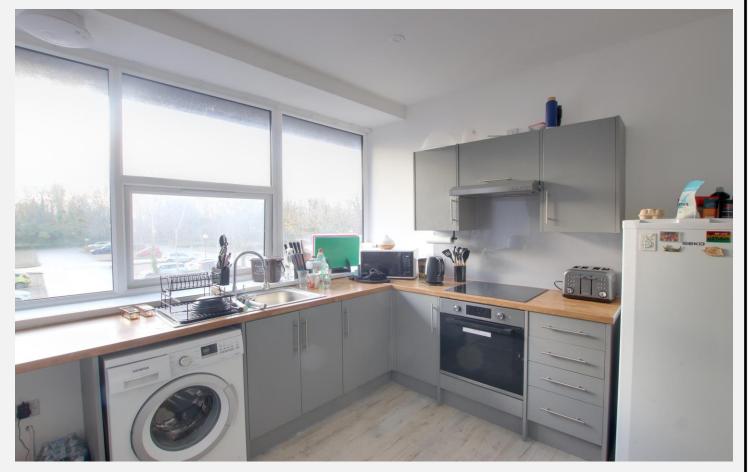

# **Open plan Kitchen/Living Room** 17' 10" x 12' 1" (5.43m x 3.69m)

With wood laminate flooring, a range of base units, integrated electric oven with ceramic hob and extractor hood over, space for fridge/freezer and washing machine, radiator and double glazing.