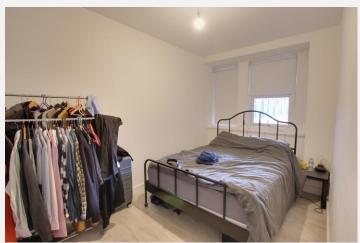

# **Bedroom** 16' 6" x 9' 7" (5.02m x 2.91m)

With wood laminate flooring, radiator and double glazed window.