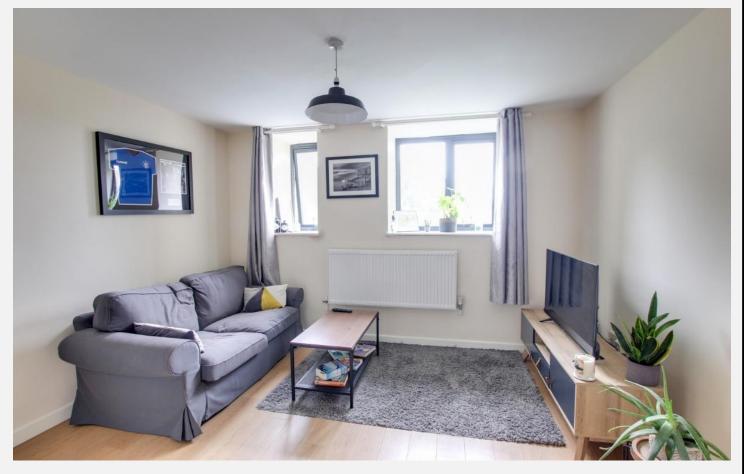

# Open plan Kitchen/Living room

With wood laminate flooring, radiator and window to the front. The modern kitchen area comprises a range of wall and base units with work tops over, sink/drainer, integrated oven/hob and space for washing machine and fridge.