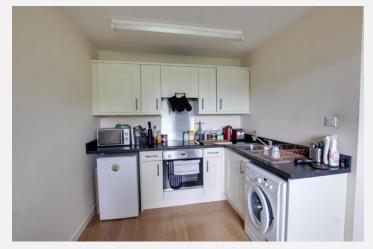

# Open plan Kitchen/Living room

With wood laminate flooring, radiator and window to the front. The modern kitchen area comprises a range of wall and base units with work tops over, sink/drainer, integrated oven/hob and space for washing machine and fridge.