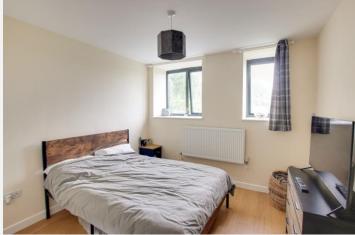

#### **Bedroom**

With wood laminate flooring, radiator and window to the front.