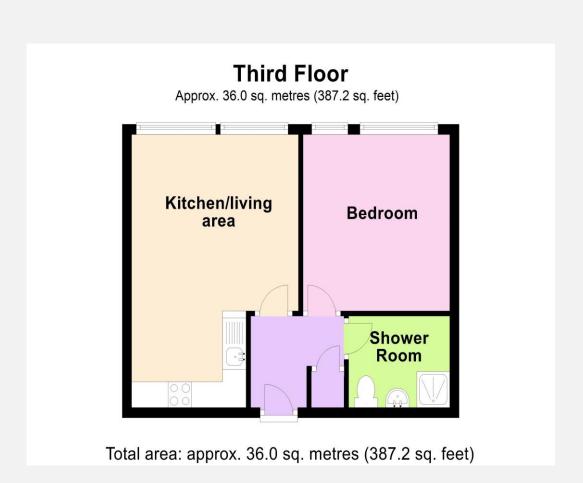

# Open plan Kitchen/Living room

With wood laminate flooring, radiator and window to the front. The modern kitchen area comprises a range of wall and base units with work tops over, sink/drainer, integrated oven/hob and space for washing machine and fridge.

#### **Bedroom**

With wood laminate flooring, radiator and window to the front.

#### **Shower Room**

With suite comprising shower enclosure, W.C and hand basin.