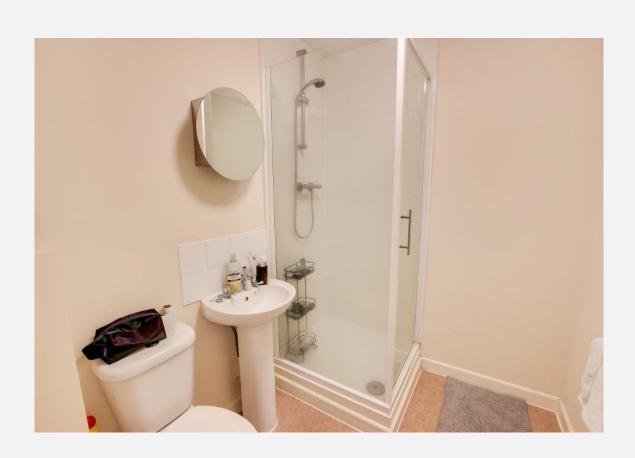

#### **Shower Room**

With suite comprising shower enclosure, W.C and hand basin.