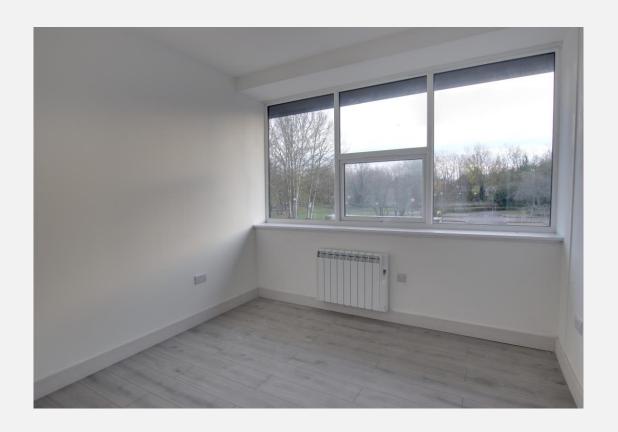

## **Bedroom 1** 10' 6" x 11' 11" (3.21m x 3.64m)

With wood laminate flooring, radiator and double glazed window.