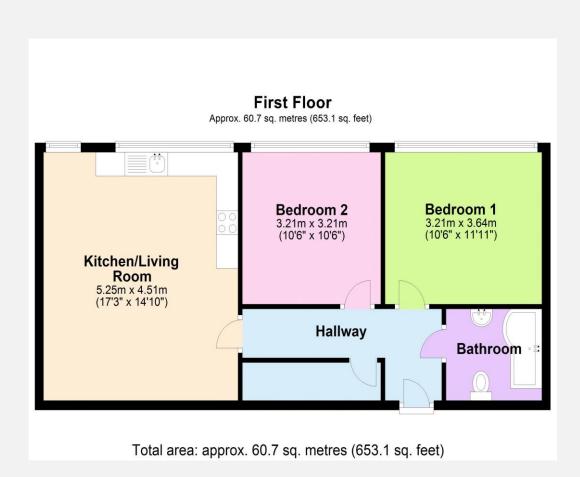

# **Open plan Kitchen/Living Room** 17' 3" x 14' 10" (5.25m x 4.51m)

With wood laminate flooring, a range of base units, integrated electric oven with ceramic hob and extractor hood over, sink/drainer unit, space for fridge/freezer, wall mounted electric heater and double glazed window.

## **Bedroom 1** 10' 6" x 11' 11" (3.21m x 3.64m)

With wood laminate flooring, radiator and double glazed window.

### **Bedroom 2** 10' 6" x 10' 6" (3.21m x 3.21m)

With wood laminate flooring, radiator and double glazed window.

### **Bathroom**

With white suite comprising bath with mains rainfall shower, W.C and hand basin with vanity unit, heated towel rail and extractor fan.