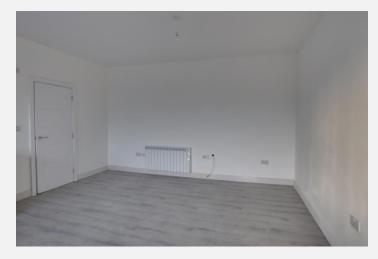

### **Entrance Hall**

With wood laminate flooring, radiator and cupboard housing hot water cylinder and space for washing machine.