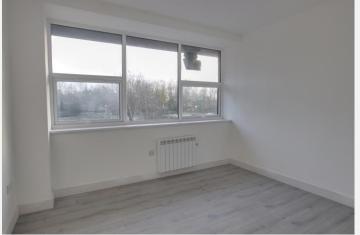

### **Bedroom 2** 10' 6" x 10' 6" (3.21m x 3.21m)

With wood laminate flooring, radiator and double glazed window.