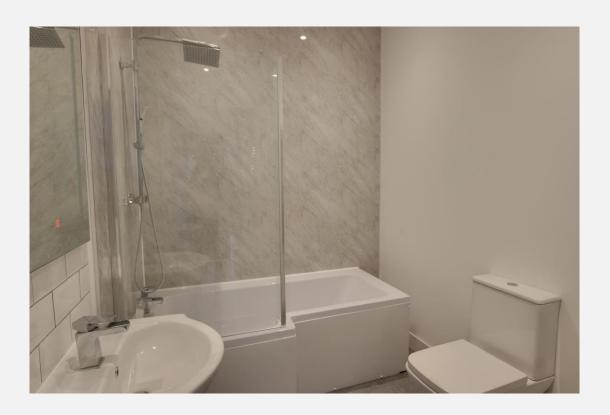

### **Bathroom**

With white suite comprising bath with mains rainfall shower, W.C and hand basin with vanity unit, heated towel rail and extractor fan.