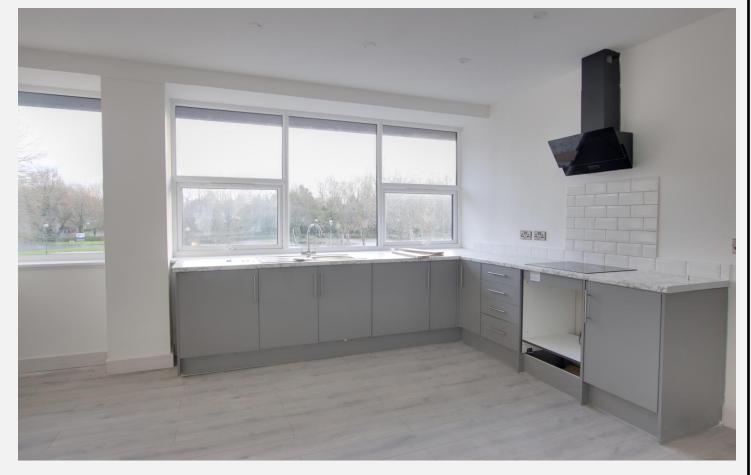

# **Open plan Kitchen/Living Room** 17' 3" x 14' 10" (5.25m x 4.51m)

With wood laminate flooring, a range of base units, integrated electric oven with ceramic hob and extractor hood over, sink/drainer unit, space for fridge/freezer, wall mounted electric heater and double glazed window.