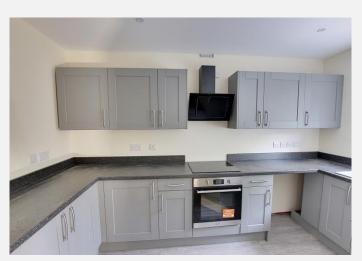

# **Kitchen** 12' 7" x 8' 1" (3.84m x 2.46m) max

With a range of eye level and base units, integrated electric oven and ceramic hob with extractor hood over, space for fridge freezer, dishwasher and washing machine, one and a half bowl sink/drainer, double panel radiator, ceiling spotlights and PVCu double glazed window tot he front.