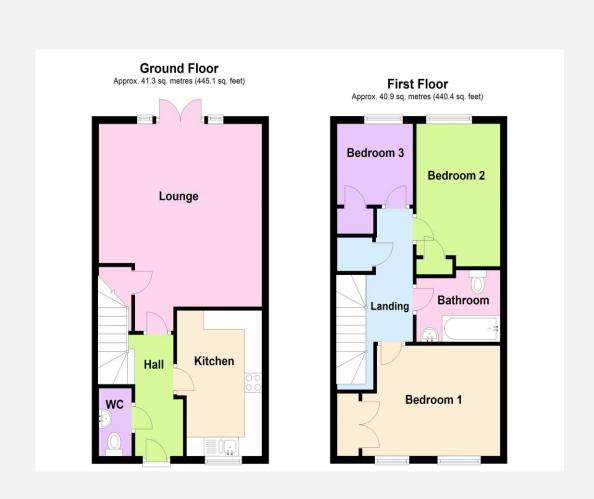

# The property comprises

### **Ground Floor**

# **Entrance Hall**

With wood laminate flooring, double panel radiator and stairs to the first floor.

## Cloakroom

With W.C and hand basin.

# **Kitchen** 12' 7" x 8' 1" (3.84m x 2.46m) max

With a range of eye level and base units, integrated electric oven and ceramic hob with extractor hood over, space for fridge freezer, dishwasher and washing machine, one and a half bowl sink/drainer, double panel radiator, ceiling spotlights and PVCu double glazed window tot he front.

# **Lounge/Diner** 17' 11" x 15' 6" (5.46m x 4.72m) max

With double panel radiator, storage cupboard under the stairs and PVCu double glazed french doors to the rear garden.

# **First Floor**

# Landing

With wood laminate flooring, double panel radiator and cupboard housing electric boiler.

# **Bedroom 1** 9' 7" x 15' 4" (2.91m x 4.68m) max

With laminate flooring, double panel radiator, built in wardrobe and two PVCu double glazed windows to the front.

# **Bedroom 2** 12' 1" x 7' 11" (3.68m x 2.41m) max

With laminate flooring, double panel radiator, built in wardrobe and PVCu double glazed windows to the rear.

# **Bedroom 3** 9' 6" x 7' 3" (2.90m x 2.22m) max

With laminate flooring, double panel radiator, built in wardrobe and PVCu double glazed windows to the rear.

# **Bathroom**

With white suite comprising bath with mains shower over, low level W.C and pedestal hand basin, double panel radiator, ceiling spotlights and extractor fan.