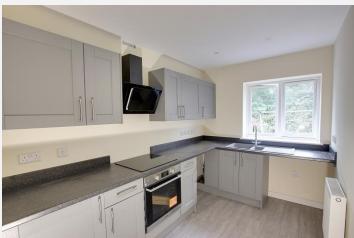

# **Kitchen** 12' 7" x 8' 1" (3.84m x 2.46m) max

With a range of eye level and base units, integrated electric oven and ceramic hob with extractor hood over, space for fridge freezer, dishwasher and washing machine, one and a half bowl sink/drainer, double panel radiator, ceiling spotlights and PVCu double glazed window tot he front.