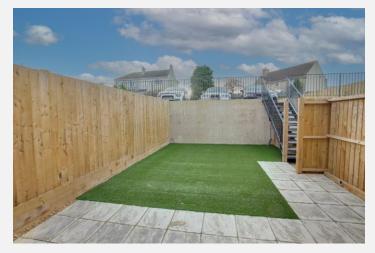

#### To the rear

Enclosed rear garden laid to patio and artificial lawn. 2 allocated parking spaces and visitor spaces available.