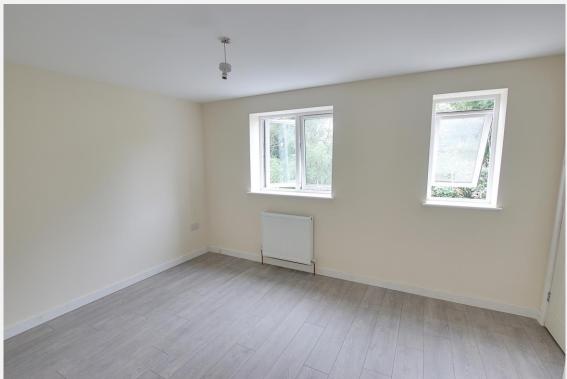

# **Bedroom 2** 12' 1" x 7' 11" (3.68m x 2.41m) max

With laminate flooring, double panel radiator, built in wardrobe and PVCu double glazed windows to the rear.

# **Bedroom 3** 9' 6" x 7' 3" (2.90m x 2.22m) max

With laminate flooring, double panel radiator, built in wardrobe and PVCu double glazed windows to the rear.