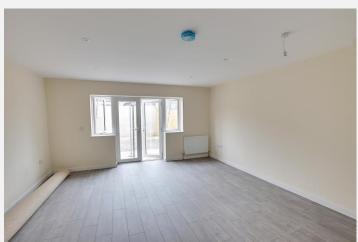

# **Lounge/Diner** 17' 11" x 15' 6" (5.46m x 4.72m) max

With double panel radiator, storage cupboard under the stairs and PVCu double glazed french doors to the rear garden.