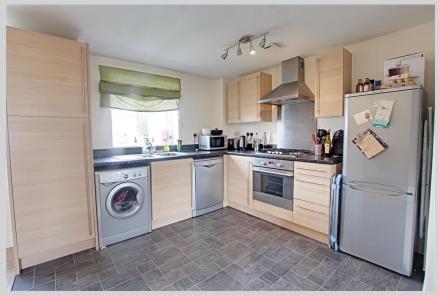

# Open plan kitchen/living room

19' 10" x 17' 7" (6.05m x 5.36m) max

This extremely spacious room offers two radiator, two PVCu double glazed windows and a modern fitted kitchen with white goods to include integrated oven/hob, fridge/freezer, washing machine and dishwasher.