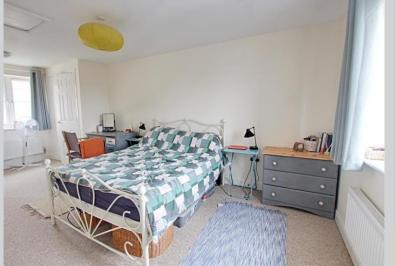

#### **Bedroom**

19' 10" x 9' 10" (6.05m x 3.00m) max

With two radiators, television point, built in wardrobe, cupboard housing gas combi boiler and two PVCu double glazed windows