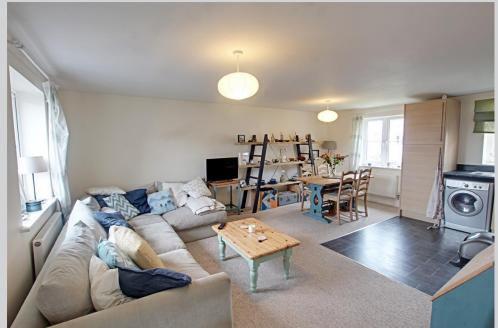

# Open plan kitchen/living room

19' 10" x 17' 7" (6.05m x 5.36m) max

This extremely spacious room offers two radiator, two PVCu double glazed windows and a modern fitted kitchen with white goods to include integrated oven/hob, fridge/freezer, washing machine and dishwasher.