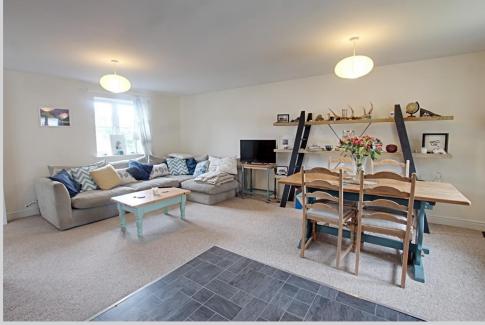

# Open plan kitchen/living room

19' 10" x 17' 7" (6.05m x 5.36m) max

This extremely spacious room offers two radiator, two PVCu double glazed windows and a modern fitted kitchen with white goods to include integrated oven/hob, fridge/freezer, washing machine and dishwasher.