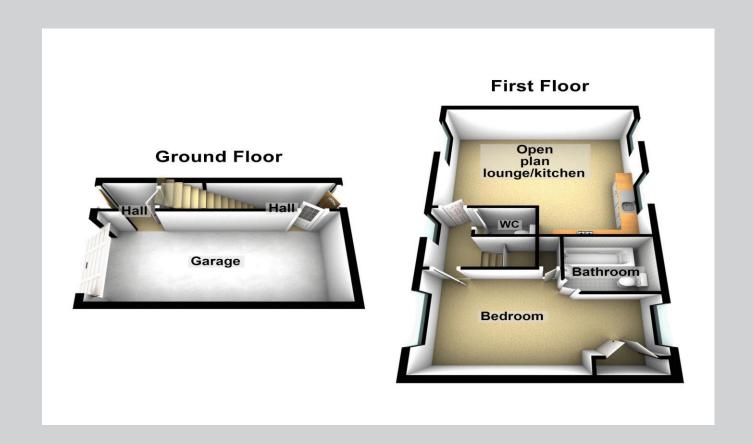

One bedroom detached **Coach House** 

Situated within the popular Staverton Marina development

Gas central heating **PVCu double glazing** 

Spacious open plan kitchen/diner/living room

Large double bedroom with en-suite bathroom

Garage

**Driveway parking** 

Freehold property

No chain

This exceptionally spacious and well presented one bedroom detached coach house is situated within the popular Staverton development. Features a spacious open plan kitchen/dining/living area, large double bedroom with en-suite bathroom, gas central heating, off road parking and garage.

### **Entrance hall and stairs**

With internal door to garage, radiator and PVCu double glazed window.

# Open plan kitchen/living room

19' 10" x 17' 7" (6.05m x 5.36m) max

This extremely spacious room offers two radiator, two PVCu double glazed windows and a modern fitted kitchen with white goods to include integrated oven/hob, fridge/freezer, washing machine and dishwasher.

## Cloakroom

With radiator and white suite comprising W.C and hand basin.

#### **Bedroom**

19' 10" x 9' 10" (6.05m x 3.00m) max

With two radiators, television point, built in wardrobe, cupboard housing gas combi boiler and two PVCu double glazed windows

## **En-suite Shower room**

With white suite comprising bath with mains shower over, W.C and hand basin, radiator, extractor fan and obscured PVCu double glazed window.

## Garage

With up and over door to the front, power, lighting and an internal door to the hallway.