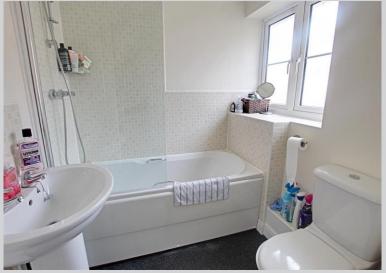

## **En-suite Shower room**

With white suite comprising bath with mains shower over, W.C and hand basin, radiator, extractor fan and obscured PVCu double glazed window.