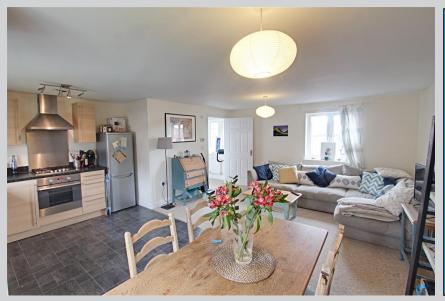

# Open plan kitchen/living room

19' 10" x 17' 7" (6.05m x 5.36m) max

This extremely spacious room offers two radiator, two PVCu double glazed windows and a modern fitted kitchen with white goods to include integrated oven/hob, fridge/freezer, washing machine and dishwasher.