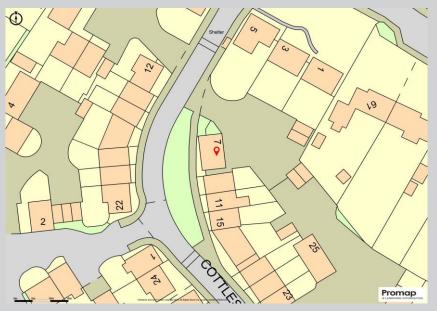

## Situation

The property is situated within the desirable Staverton Marina development, between the towns of Trowbridge and Bradford on Avon. The property offers access to beautiful Canal-side walks and to the Marina. The County town of Trowbridge is just 2 miles away, providing excellent shopping and leisure facilities, a multiplex cinema, numerous pubs and restaurants. The sought after town of Bradford on Avon also provides access to many more shops, pubs & lovely countryside walks.