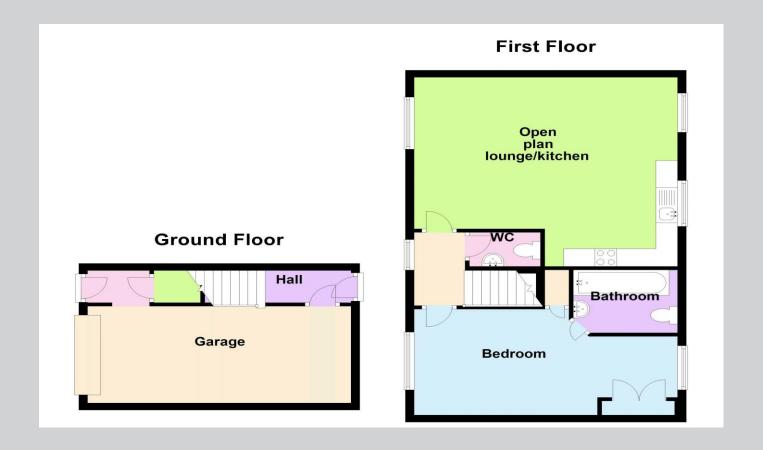

One bedroom detached **Coach House** 

Situated within the popular Staverton Marina development

Gas central heating **PVCu double glazing** 

Spacious open plan kitchen/diner/living room

Large double bedroom with en-suite bathroom

Garage

**Driveway parking** 

Freehold property

No chain

This exceptionally spacious and well presented one bedroom detached coach house is situated within the popular Staverton development. Features a spacious open plan kitchen/dining/living area, large double bedroom with en-suite bathroom, gas central heating, off road parking and garage.

### **Entrance hall and stairs**

With internal door to garage, radiator and PVCu double glazed window.

# Open plan kitchen/living room

19' 10" x 17' 7" (6.05m x 5.36m) max

This extremely spacious room offers two radiator, two PVCu double glazed windows and a modern fitted kitchen with white goods to include integrated oven/hob, fridge/freezer, washing machine and dishwasher.

## Cloakroom

With radiator and white suite comprising W.C and hand basin.

#### **Bedroom**

19' 10" x 9' 10" (6.05m x 3.00m) max

With two radiators, television point, built in wardrobe, cupboard housing gas combi boiler and two PVCu double glazed windows

## **En-suite Shower room**

With white suite comprising bath with mains shower over, W.C and hand basin, radiator, extractor fan and obscured PVCu double glazed window.

## Garage

With up and over door to the front, power, lighting and an internal door to the hallway.