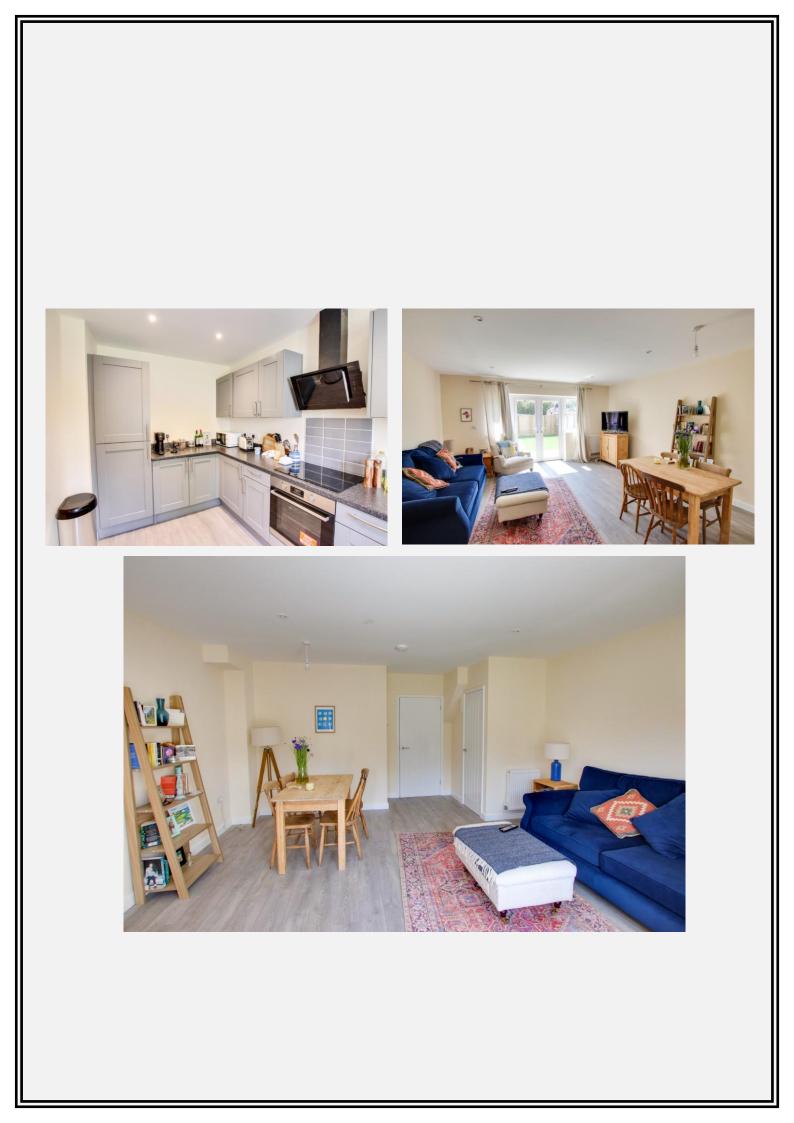

# **Kitchen** 12' 7" x 8' 1" (3.84m x 2.46m) max

With a range of eye level and base units, integrated electric oven and ceramic hob with extractor hood over, integrated fridge freezer and dishwasher, space for washing machine, one and a half bowl sink/drainer, double panel radiator, ceiling spotlights and PVCu double glazed window tot he front.

# Lounge 17' 11" x 15' 6" (5.46m x 4.72m) max

With double panel radiator, storage cupboard under the stairs and PVCu double glazed french doors to the rear garden.