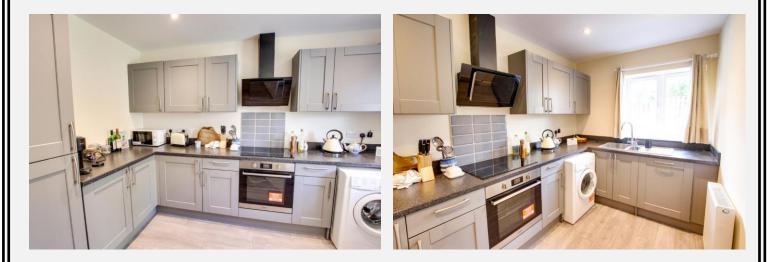

# **Kitchen** 12' 7" x 8' 1" (3.84m x 2.46m) max

With a range of eye level and base units, integrated electric oven and ceramic hob with extractor hood over, integrated fridge freezer and dishwasher, space for washing machine, one and a half bowl sink/drainer, double panel radiator, ceiling spotlights and PVCu double glazed window tot he front.