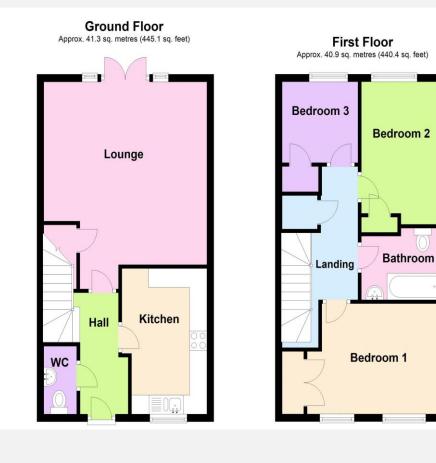

The property comprises

**Ground Floor** 

# **Entrance Hall**

With wood laminate flooring, double panel radiator and stairs to the first floor.

# **Kitchen** 12' 7" x 8' 1" (3.84m x 2.46m) max

With a range of eye level and base units, integrated electric oven and ceramic hob with extractor hood over, integrated fridge freezer and dishwasher, space for washing machine, one and a half bowl sink/drainer, double panel radiator, ceiling spotlights and PVCu double glazed window tot he front.

# Lounge 17' 11" x 15' 6" (5.46m x 4.72m) max

With double panel radiator, storage cupboard under the stairs and PVCu double glazed french doors to the rear garden.

# **First Floor**

# Landing

With wood laminate flooring, double panel radiator and cupboard housing electric boiler.

#### **Bedroom 1** 9' 7" x 15' 4" (2.91m x 4.68m) max

With laminate flooring, double panel radiator, built in wardrobe and two PVCu double glazed windows to the front.

# Bedroom 2 12' 1" x 7' 11" (3.68m x 2.41m) max

With laminate flooring, double panel radiator, built in wardrobe and PVCu double glazed windows to the rear.

#### Bedroom 3 9' 6" x 7' 3" (2.90m x 2.22m) max

With laminate flooring, double panel radiator, built in wardrobe and PVCu double glazed windows to the rear.

#### Bathroom

With white suite comprising bath with mains shower over, low level w.c and pedestal hand basin, double panel radiator, ceiling spotlights and extractor fan.