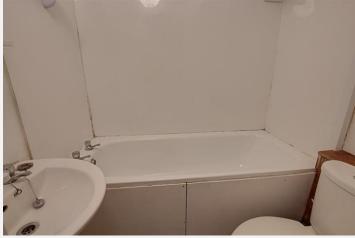

#### **Shower room**

With white suite comprising low level w.c, hand basin, shower and extractor fan.