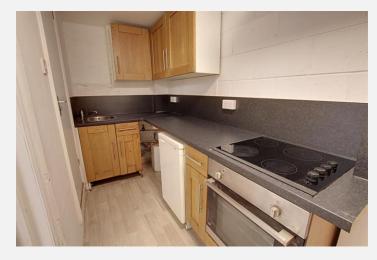

#### Kitchen area

With a range of eye level and base units with work top space over, electric oven and space for washing machine and fridge freezer.