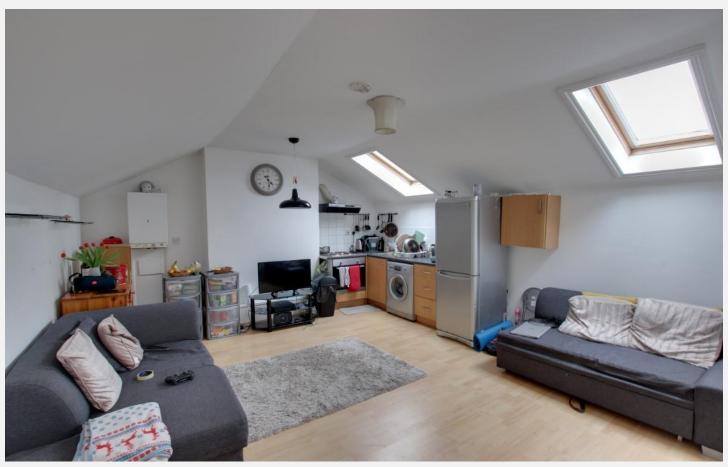

## Lounge/Kitchen 13' 11" x 16' 9" (4.23m x 5.10m)

With wood laminate flooring, double panel radiator, a range of wall/eye level units, rolled worktops with tiled splashbacks, sink/drainer, integrated oven/hob with extractor hood over, Freestanding washing machine and fridge/freezer, double panel radiator and two velux windows.