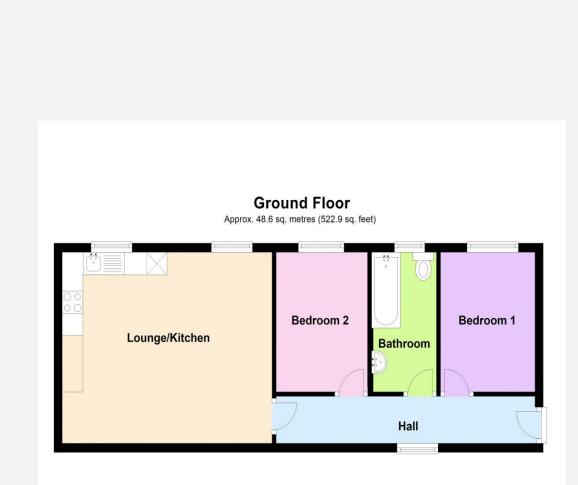

## The property comprises

## Entrance Hall

With wood laminate flooring and velux window.

## Lounge/Kitchen 13' 11" x 16' 9" (4.23m x 5.10m)

With wood laminate flooring, double panel radiator, a range of wall/eye level units, rolled worktops with tiled splashbacks, sink/drainer, integrated oven/hob with extractor hood over, Freestanding washing machine and fridge/freezer, double panel radiator and two velux windows.

#### Bedroom 1 10'2" x 8' 1" (3.09m x 2.47m)

With wood laminate flooring, double panel radiator and velux window.

## Bedroom 2 10' 2" x 7' 7" (3.09m x 2.32m)

With wood laminate flooring, double panel radiator and velux window.

## Bathroom

With wood laminate flooring, white suite comprising bath with shower attachment, pedestal hand basin, low level w.c, double panel radiator and velux window.

## Mobile Phone Coverage

Outdoor coverage is likely - source Ofcom.

Total area: approx. 48.6 sq. metres (522.9 sq. feet)