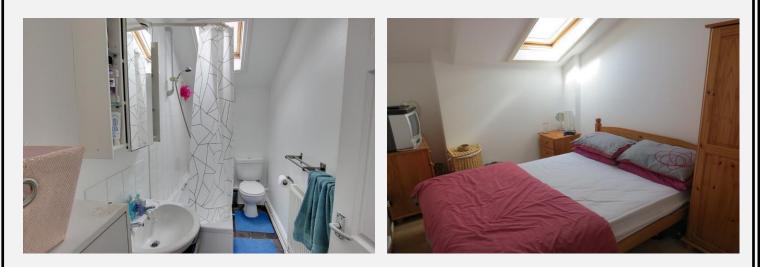

#### Bedroom 1 10'2" x 8' 1" (3.09m x 2.47m)

With wood laminate flooring, double panel radiator and velux window.

## Bedroom 2 10' 2" x 7' 7" (3.09m x 2.32m)

With wood laminate flooring, double panel radiator and velux window.

## Bathroom

With wood laminate flooring, white suite comprising bath with shower attachment, pedestal hand basin, low level w.c, double panel radiator and velux window.