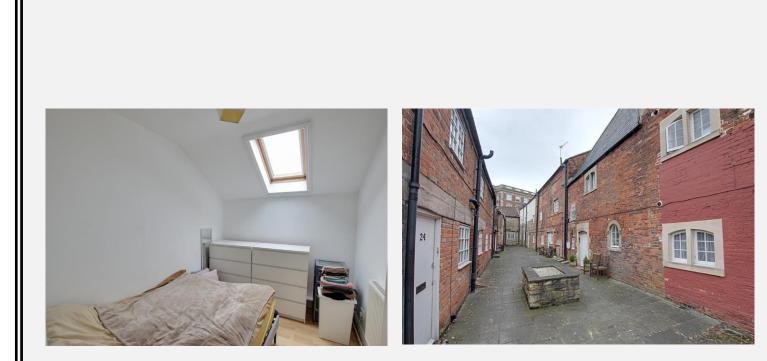

#### Bedroom 1 10'2" x 8' 1" (3.09m x 2.47m)

With wood laminate flooring, double panel radiator and velux window.

## Bedroom 2 10' 2" x 7' 7" (3.09m x 2.32m)

With wood laminate flooring, double panel radiator and velux window.

**33 Hill Street Court Hill Street** Trowbridge BA14 8LB