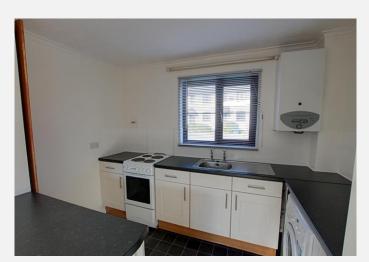

# **Kitchen** 5' 10" x 9' 6" (1.77m x 2.90m)

With a range of base units, worktops with tiled splash backs, space for cooker, fridge, freezer and washing machine, sink/drainer unit, wall mounted gas boiler and PVCu double glazed window to the rear.