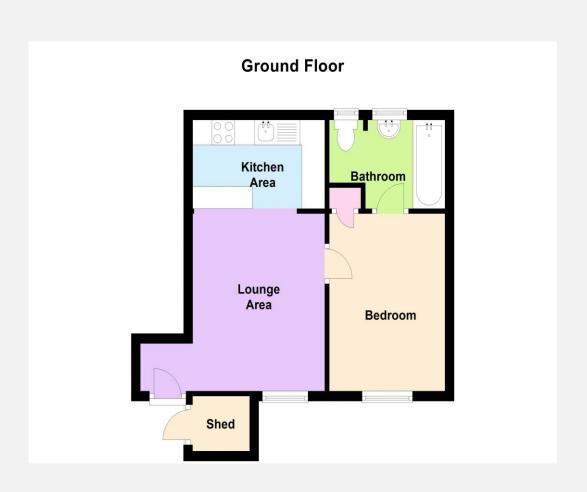

# The property comprises

# **Lounge** 9' 6" x 12' 1" (2.9m x 3.68m)

With wall mounted electric heater and PVCu double glazed window to the front. Open plan into...

# **Kitchen** 5' 10" x 9' 6" (1.77m x 2.90m)

With a range of base units, worktops with tiled splash backs, space for cooker, fridge, freezer and washing machine, sink/drainer unit, wall mounted gas boiler and PVCu double glazed window to the rear.

# **Bedroom** 11' 7" x 8' 4" (3.54m x 2.54m)

With wall mounted electric heater, built in storage cupboard and PVCu double glazed window to the front.

#### **Bathroom**

With white suite comprising bath with shower attachment, close coupled W.C and pedestal hand basin, extractor fan and obscured PVCu double glazed window to the rear.

# **Externally**

Path to the front door, next to an area laid to lawn. External storage cupboard. Off road parking for one vehicle.