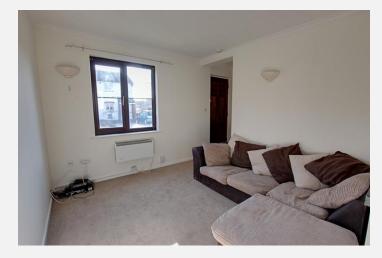

# **Lounge** 9' 6" x 12' 1" (2.9m x 3.68m)

With wall mounted electric heater and PVCu double glazed window to the front. Open plan into...