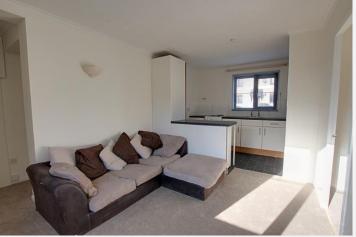

# **Lounge** 9' 6" x 12' 1" (2.9m x 3.68m)

With wall mounted electric heater and PVCu double glazed window to the front. Open plan into...