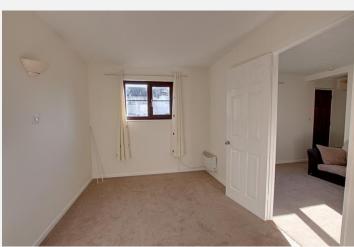

# **Bedroom** 11' 7" x 8' 4" (3.54m x 2.54m)

With wall mounted electric heater, built in storage cupboard and PVCu double glazed window to the front.