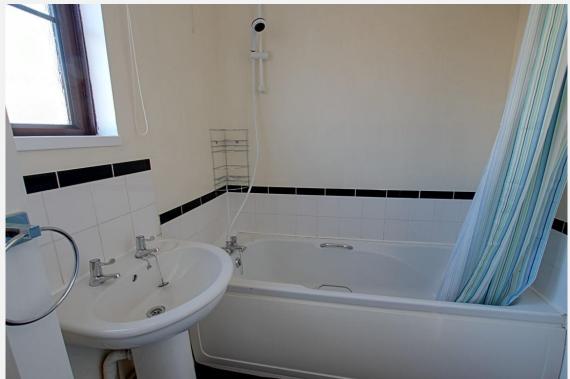

#### **Bathroom**

With white suite comprising bath with shower attachment, close coupled W.C and pedestal hand basin, extractor fan and obscured PVCu double glazed window to the rear.