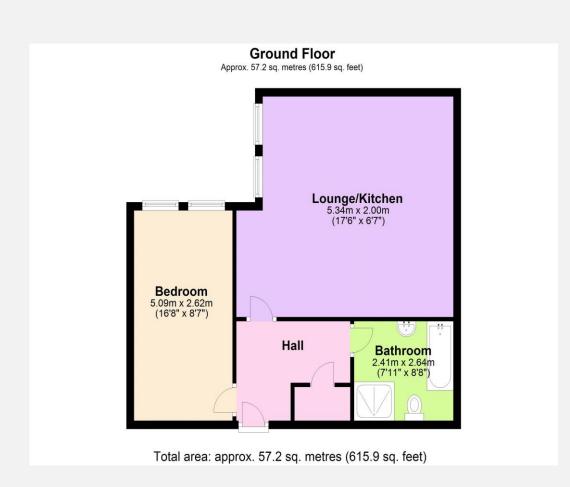

# **Open plan Kitchen/Living Room** 18' 11" x 17' 6" (5.77m x 5.34m) max

With wood laminate flooring, a range of eye level and base units, worktops with tiled splash backs, integrated electric oven and ceramic hob with extractor hood over, integrated fridge/freezer, sink/drainer unit, wall mounted electric heater and double glazed windows.

## **Bedroom** 16' 8" x 8' 7" (5.09m x 2.62m)

With wall mounted electric heater and double glazed window..

#### **Bathroom**

With tiled flooring and walls, four piece suite with bath, shower enclosure with mains rainfall shower, hand basin with vanity units and close coupled W.C, heated towel rail and extractor fan.