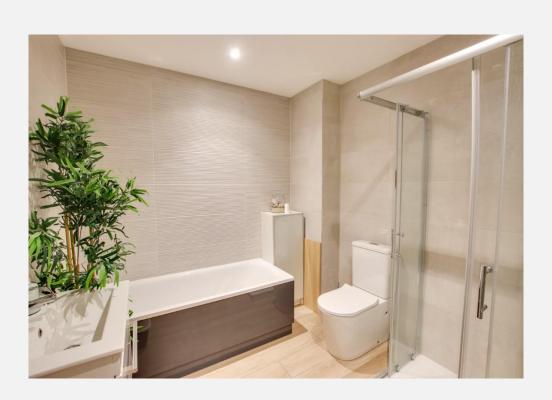

#### **Bathroom**

With tiled flooring and walls, four piece suite with bath, shower enclosure with mains rainfall shower, hand basin with vanity units and close coupled W.C, heated towel rail and extractor fan.