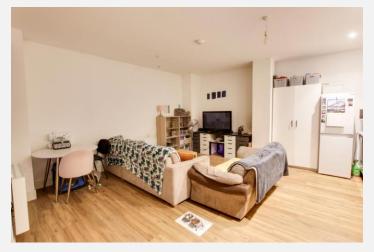

# **Open plan Kitchen/Living Room** 18' 11" x 17' 6" (5.77m x 5.34m) max

With wood laminate flooring, a range of eye level and base units, worktops with tiled splash backs, integrated electric oven and ceramic hob with extractor hood over, integrated fridge/freezer, sink/drainer unit, wall mounted electric heater and double glazed windows.

## **Bedroom** 16' 8" x 8' 7" (5.09m x 2.62m)

With wall mounted electric heater and double glazed window..