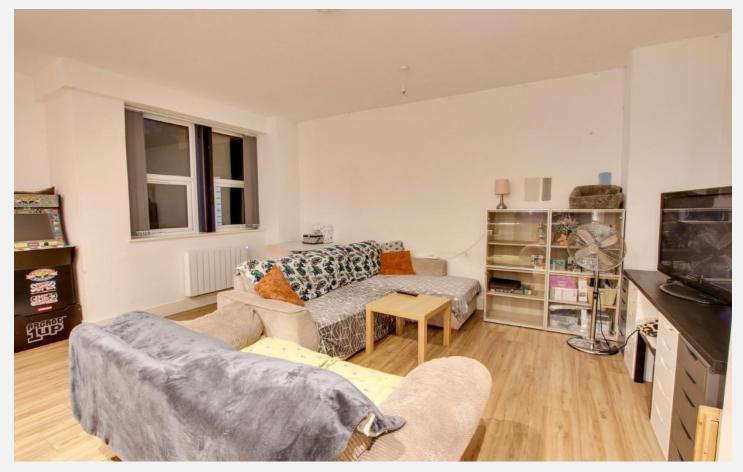

# **Open plan Kitchen/Living Room** 18' 11" x 17' 6" (5.77m x 5.34m) max

With wood laminate flooring, a range of eye level and base units, worktops with tiled splash backs, integrated electric oven and ceramic hob with extractor hood over, integrated fridge/freezer, sink/drainer unit, wall mounted electric heater and double glazed windows.

## **Bedroom** 16' 8" x 8' 7" (5.09m x 2.62m)

With wall mounted electric heater and double glazed window..