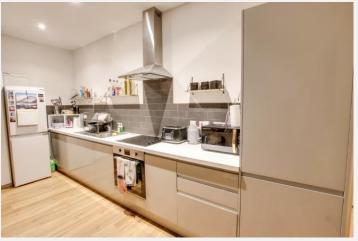

# **Open plan Kitchen/Living Room** 18' 11" x 17' 6" (5.77m x 5.34m) max

With wood laminate flooring, a range of eye level and base units, worktops with tiled splash backs, integrated electric oven and ceramic hob with extractor hood over, integrated fridge/freezer, sink/drainer unit, wall mounted electric heater and double glazed windows.