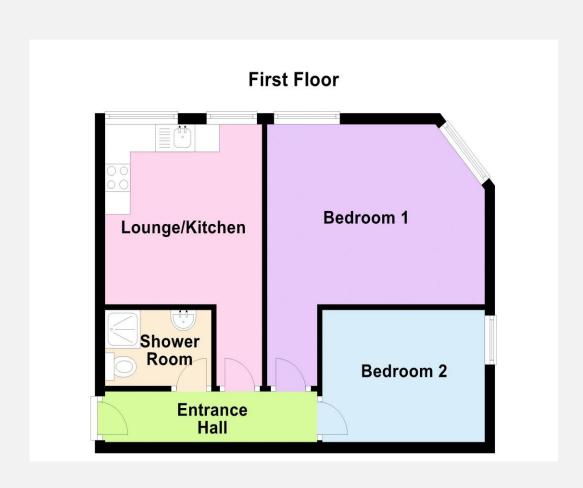

# The property comprises:

**First Floor** 

#### **Entrance Hall**

## Lounge/Kitchen

With wood laminate flooring, modern kitchen area and built in oven/hob and UPVc double glazed window.

#### **Bedroom 1**

With radiator and two UPVc double glazed windows.

#### Bedroom 2

With radiator and UPVc double glazed window.

# **Shower Room**

With shower cubicle, W.C and hand basin.