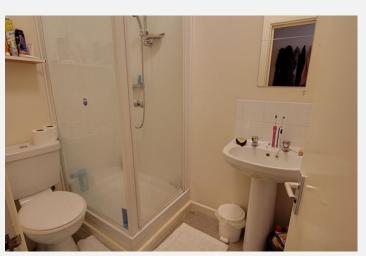

## **Entrance Hall**

## Lounge/Kitchen

With wood laminate flooring, modern kitchen area and built in oven/hob and UPVc double glazed window.

#### **Bedroom 1**

With radiator and two UPVc double glazed windows.

#### Bedroom 2

With radiator and UPVc double glazed window.

# **Shower Room**

With shower cubicle, W.C and hand basin.

#### **Council tax**

The property is currently in council tax band B.

### Services

Mains gas, electricity, water and drainage are connected. The property is heated by an electric central heating boiler to radiators. Please note that the Agent has not tested any appliances.

#### **Broadband**

Superfast broadband is available (source - Ofcom) Predicted maximum download speed - 79Mbps

# Mobile phone coverage

Outdoor coverage is likely - source Ofcom.