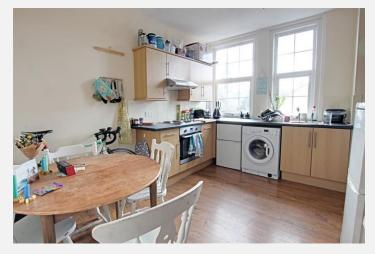

## Lounge/Kitchen

With wood laminate flooring, modern kitchen area and built in oven/hob and UPVc double glazed window.