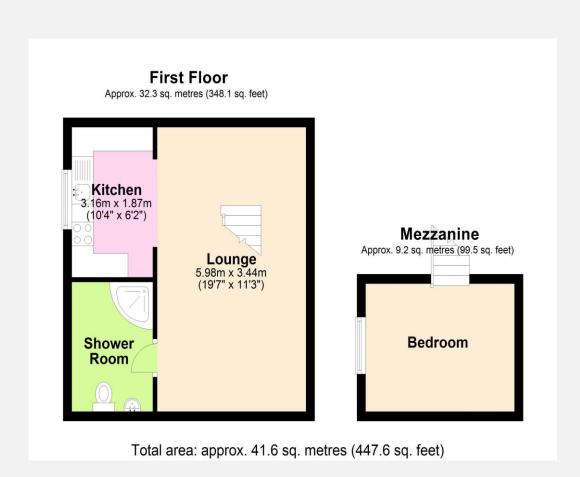

## **Monthly Rental Of £750**

Spacious studio flat First floor

Electric heating Mezzanine bedroom area

Kitchen Spacious shower room

Unfurnished Available from early June

This spacious studio apartment is situated within the Oldfield Park area of Bath. The property benefits electric heating and on road parking (not allocated). Available from early June, unfurnished

# **Spacious open plan lounge/Bedroom** *19'* 7" *x 11'* 3" (*5.98m x 3.44m*)

With electric heater, mezzanine bedroom area and Velux window.

### **Kitchen** 10' 4" x 6' 2" (3.16m x 1.87m)

With a range of eye level and base units, worktops with tiled splash backs, space for fridge/freezer and washing machine and Velux window.

### **Shower Room**

With double shower enclosure, W.C and hand basin.