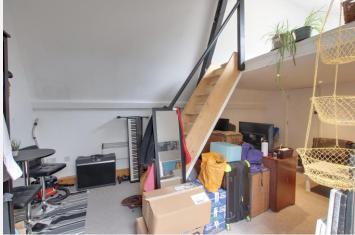

# **Spacious open plan lounge/Bedroom** *19'* 7" *x 11'* 3" (*5.98m x 3.44m*)

With electric heater, mezzanine bedroom area and Velux window.