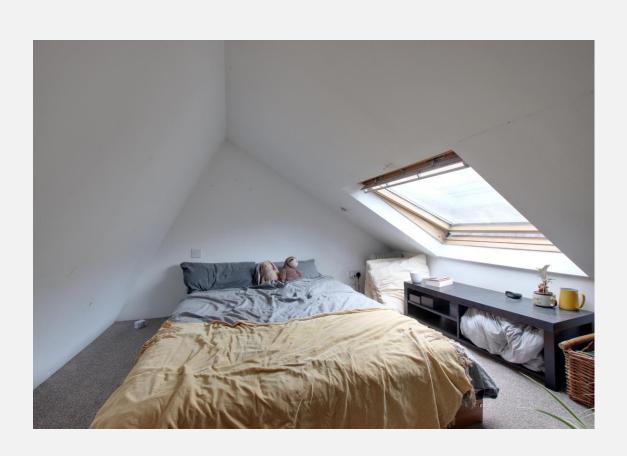

# **Spacious open plan lounge/Bedroom** *19'* 7" *x 11'* 3" (*5.98m x 3.44m*)

With electric heater, mezzanine bedroom area and Velux window.