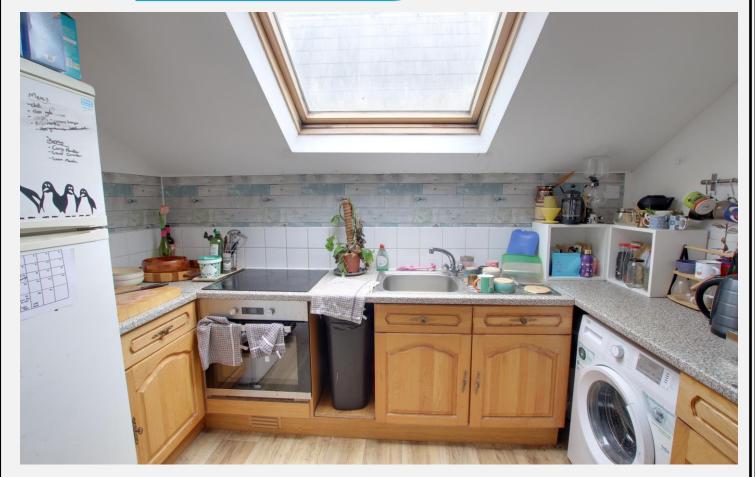

### **Kitchen** 10' 4" x 6' 2" (3.16m x 1.87m)

With a range of eye level and base units, worktops with tiled splash backs, space for fridge/freezer and washing machine and Velux window.