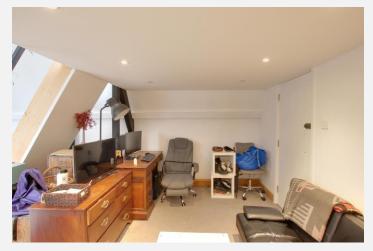

# **Spacious open plan lounge/Bedroom** *19'* 7" *x 11'* 3" (*5.98m x 3.44m*)

With electric heater, mezzanine bedroom area and Velux window.