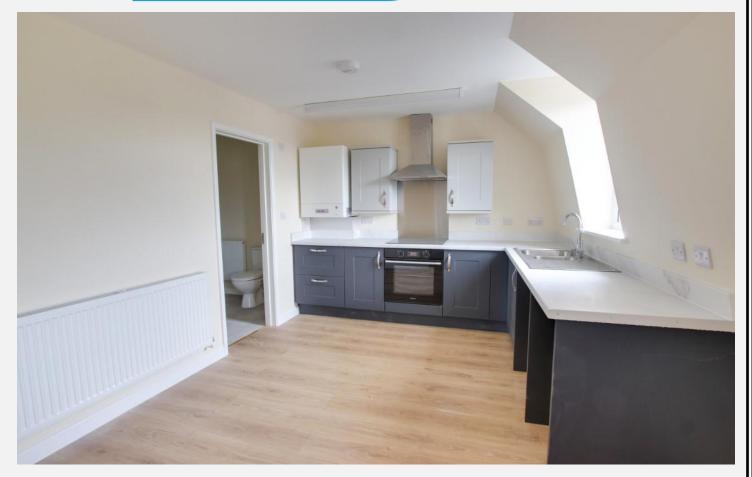

## Open plan kitchen/living room

With wood laminate flooring, radiator, a range of eye level and base units, worktops with upstands, integrated electric oven and induction hob with extractor hood over, one and a half bowl sink/drainer, space for fridge/freezer and washing machine and PVCu double glazed windows.