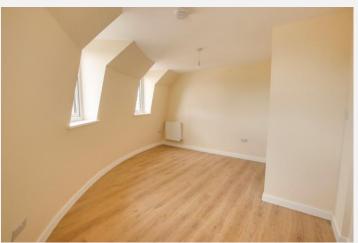

### **Bedroom**

With wood laminate flooring, radiator, built in wardrobe and PVCu double glazed windows.