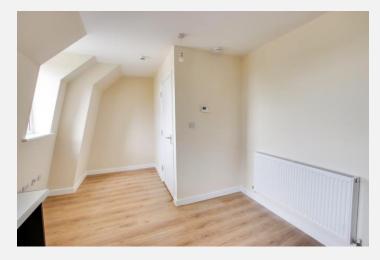

### Hall

With intercom phone.

### **Bedroom**

With wood laminate flooring, radiator, built in wardrobe and PVCu double glazed windows.