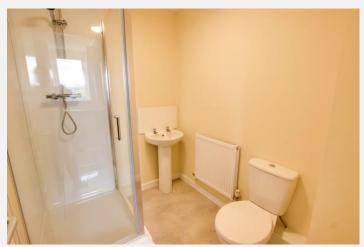

### **Shower Room**

With suite comprising shower enclosure with mains shower, hand basin and W.C, radiator and extractor fan.