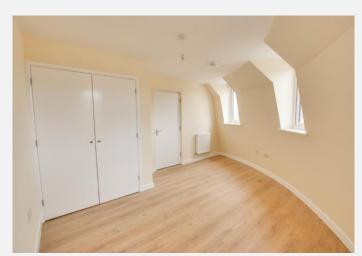

### **Bedroom**

With wood laminate flooring, radiator, built in wardrobe and PVCu double glazed windows.