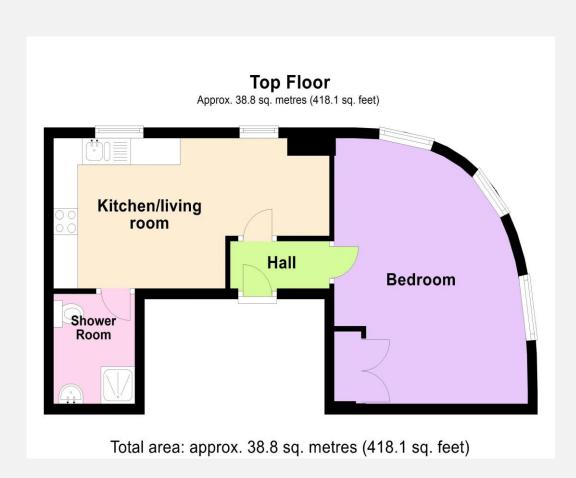

# The property comprises

### Hall

With intercom phone.

## Open plan kitchen/living room

With wood laminate flooring, radiator, a range of eye level and base units, worktops with upstands, integrated electric oven and induction hob with extractor hood over, one and a half bowl sink/drainer, space for fridge/freezer and washing machine and PVCu double glazed windows.

### **Bedroom**

With wood laminate flooring, radiator, built in wardrobe and PVCu double glazed windows.

### **Shower Room**

With suite comprising shower enclosure with mains shower, hand basin and W.C, radiator and extractor fan.