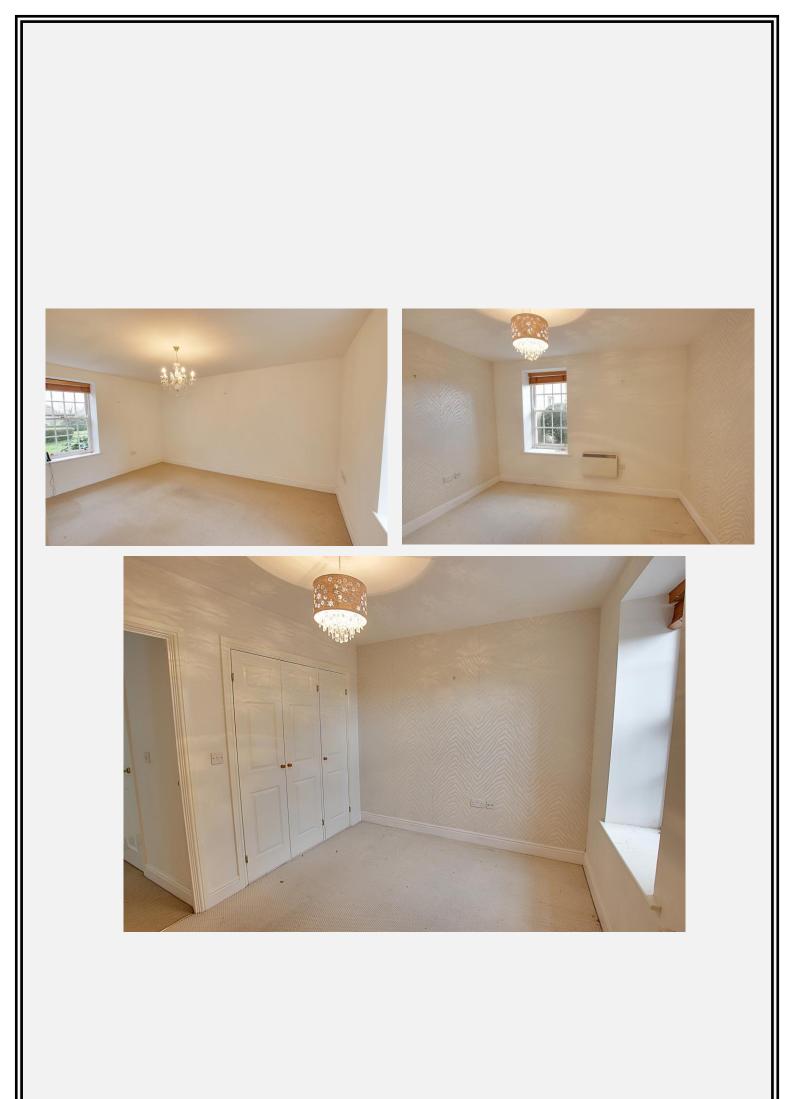

# Bedroom 1 11' 5" x 11' 5" (3.48m x 3.47m) max

With built in wardrobes, wall mounted electric heater and sash window to the rear.

#### Bedroom 2 11' 5" x 7' 5" (3.48m x 2.27m)

With built in wardrobe, wall mounted electric heater and sash window to the rear.