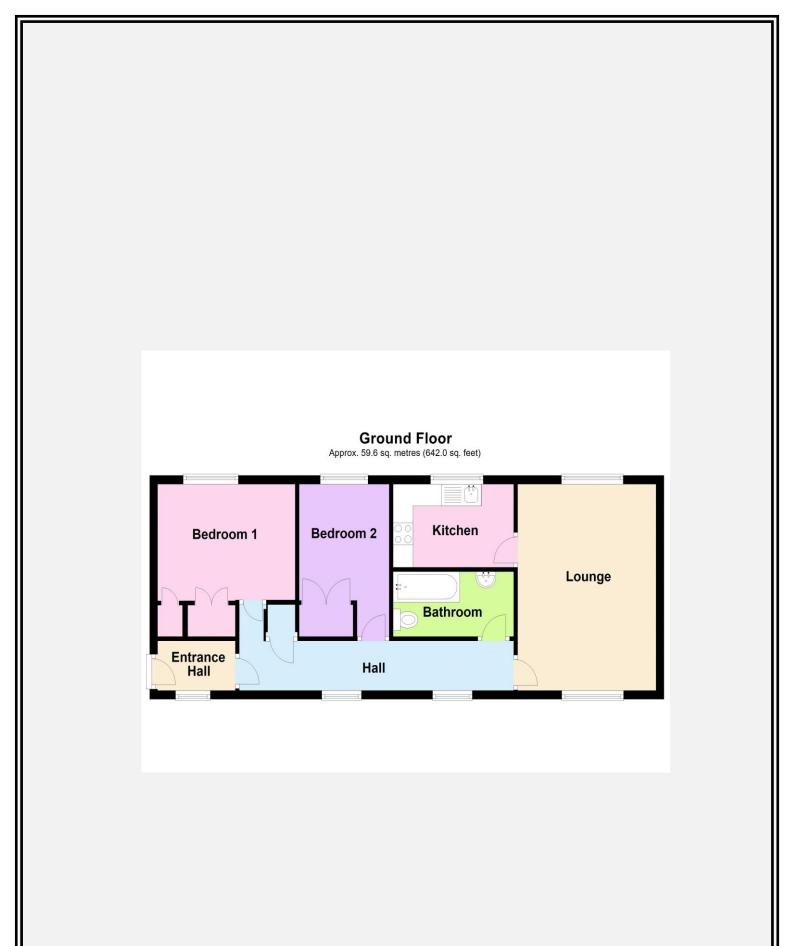

#### The property comprises

Entrance Hall

With a sash window to the front.

#### Hall

With electric night storage heater, airing cupboard and two sash windows to the front.

# Lounge 15' 7" x 11' 5" (4.74m x 3.49m)

With electric night storage heater and sash windows to the front and rear.

# Kitchen 6' 3" x 10' 0" (1.91m x 3.04m)

With tiled flooring, a range of eye level and base units, wood laminate worktops with tiled splashbacks, one and a half bowl sink/drainer, integrated electric oven and hob with extractor fan over, space for fridge/freezer and washing machine, freestanding slimline dishwasher, ceiling spotlights and sash window to the rear.

# Bedroom 1 11' 5" x 11' 5" (3.48m x 3.47m) max

With built in wardrobes, wall mounted electric heater and sash window to the rear.

#### Bedroom 2 11' 5" x 7' 5" (3.48m x 2.27m)

With built in wardrobe, wall mounted electric heater and sash window to the rear.

# Bathroom

With white suite comprising bath with shower attachment over, pedestal hand basin and low level w.c, heated towel rail, ceiling spotlights and extractor fan.