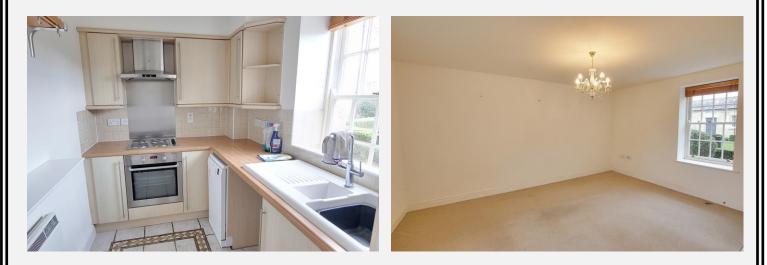

# Kitchen 6' 3" x 10' 0" (1.91m x 3.04m)

With tiled flooring, a range of eye level and base units, wood laminate worktops with tiled splashbacks, one and a half bowl sink/drainer, integrated electric oven and hob with extractor fan over, space for fridge/freezer and washing machine, freestanding slimline dishwasher, ceiling spotlights and sash window to the rear.

# Lounge 15' 7" x 11' 5" (4.74m x 3.49m)

With electric night storage heater and sash windows to the front and rear.