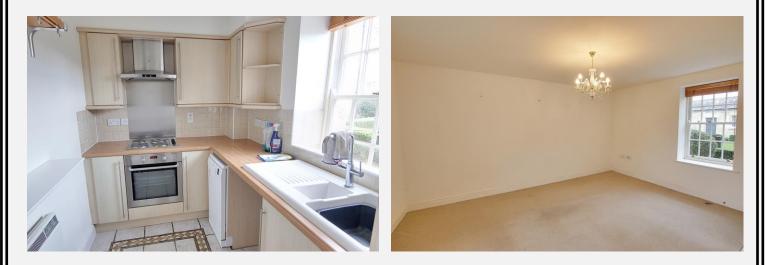

# Kitchen 6' 3" x 10' 0" (1.91m x 3.04m)

With tiled flooring, a range of eye level and base units, wood laminate worktops with tiled splashbacks, one and a half bowl sink/drainer, integrated electric oven and hob with extractor fan over, space for fridge/freezer and washing machine, freestanding slimline dishwasher, ceiling spotlights and sash window to the rear.

#### Lounge 15' 7" x 11' 5" (4.74m x 3.49m)

With electric night storage heater and sash windows to the front and rear.