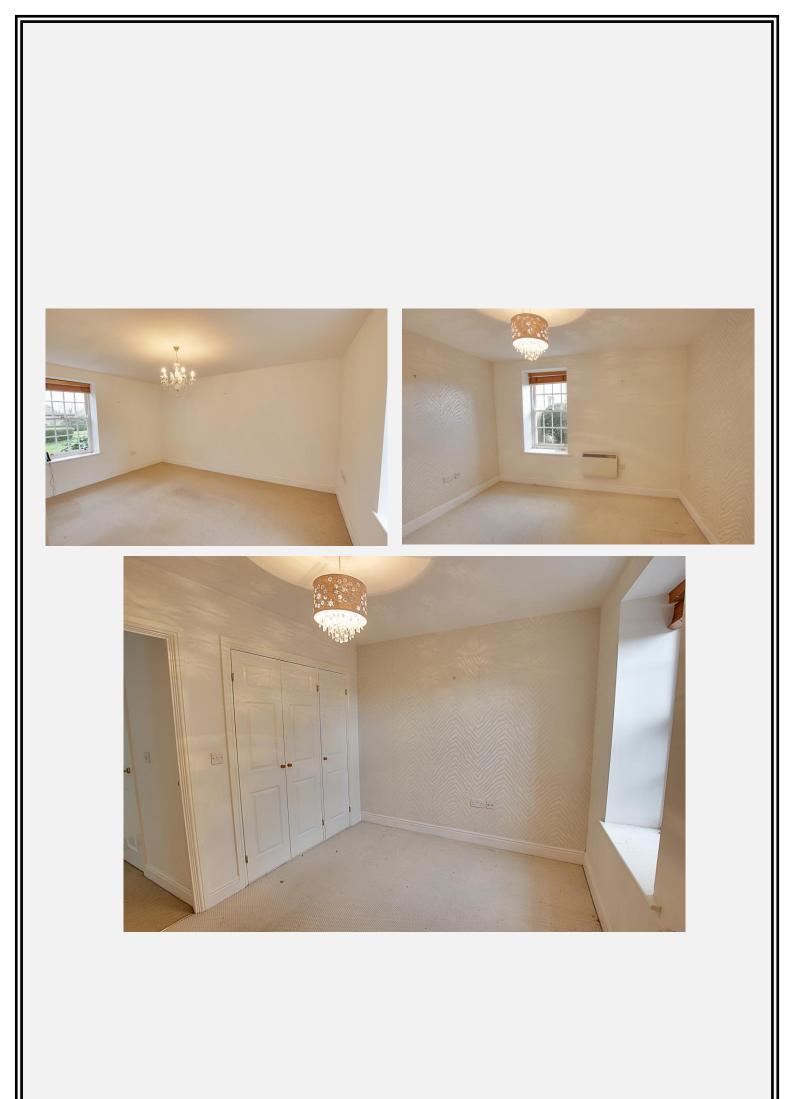

# Bedroom 1 11'5" x 11'5" (3.48m x 3.47m) max

With built in wardrobes, wall mounted electric heater and sash window to the rear.

# Bedroom 2 11' 5" x 7' 5" (3.48m x 2.27m)

With built in wardrobe, wall mounted electric heater and sash window to the rear.