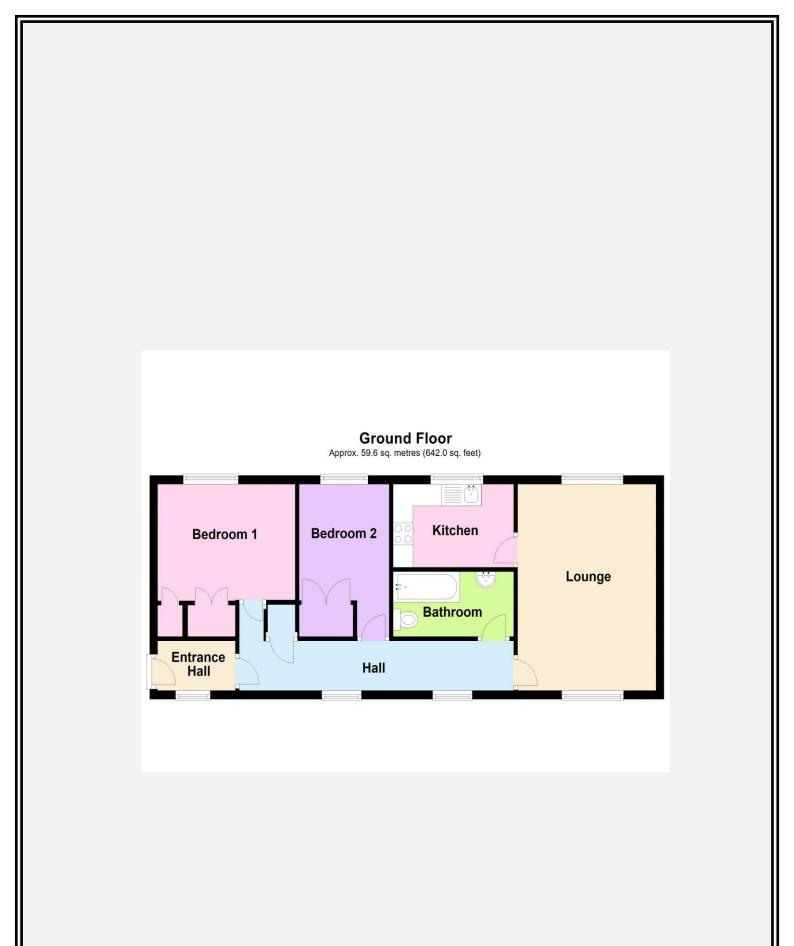

#### The property comprises

Entrance Hall

With a sash window to the front.

#### Hall

With electric night storage heater, airing cupboard and two sash windows to the front.

#### Lounge 15' 7" x 11' 5" (4.74m x 3.49m)

With electric night storage heater and sash windows to the front and rear.

# Kitchen 6' 3" x 10' 0" (1.91m x 3.04m)

With tiled flooring, a range of eye level and base units, wood laminate worktops with tiled splashbacks, one and a half bowl sink/drainer, integrated electric oven and hob with extractor fan over, space for fridge/freezer and washing machine, freestanding slimline dishwasher, ceiling spotlights and sash window to the rear.

# Bedroom 1 11'5" x 11'5" (3.48m x 3.47m) max

With built in wardrobes, wall mounted electric heater and sash window to the rear.

# Bedroom 2 11' 5" x 7' 5" (3.48m x 2.27m)

With built in wardrobe, wall mounted electric heater and sash window to the rear.

# Bathroom

With white suite comprising bath with shower attachment over, pedestal hand basin and low level w.c, heated towel rail, ceiling spotlights and extractor fan.