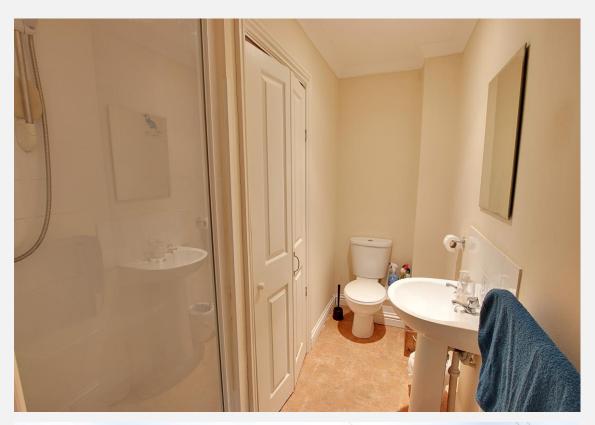

#### **Shower Room**

With white suite comprising W.C, hand basin and shower enclosure, cupboard housing washing machine, heated towel rail and extractor fan