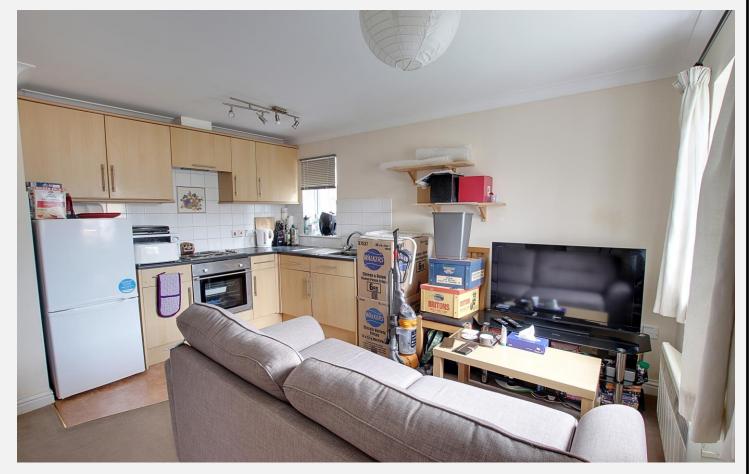

**Available from early June** 

This one bedroom ground floor flat is situated on the outskirts of Trowbridge. Features include an open plan kitchen/living room, double bedroom with wardrobe, shower room, electric heating, allocated parking and a small communal garden to the rear. Available from early June, unfurnished.

# Open plan lounge/kitchen

With a range of wall and base units, work tops over, sink/drainer unit, integrated electric oven and hob, fridge/freezer, wall mounted electric heater and PVCu double glazed windows to the front and side.