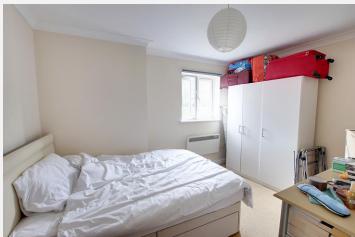

#### **Bedroom**

With wall mounted electric heated, freestanding wardrobe/chest of drawers unit and PVCu double glazed window to the rear.