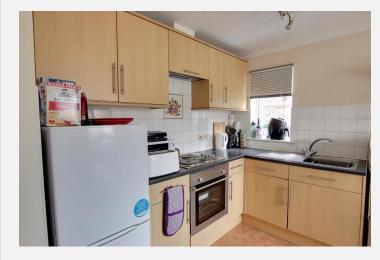

# Open plan lounge/kitchen

With a range of wall and base units, work tops over, sink/drainer unit, integrated electric oven and hob, fridge/freezer, wall mounted electric heater and PVCu double glazed windows to the front and side.