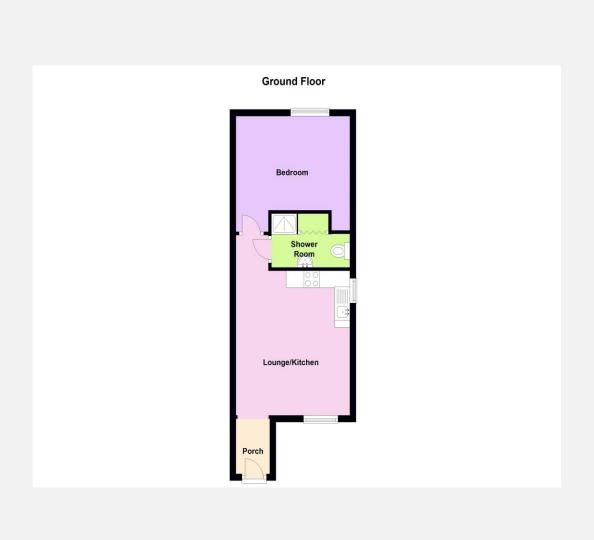

# The property comprises

#### **Entrance Porch**

# Open plan lounge/kitchen

With a range of wall and base units, work tops over, sink/drainer unit, integrated electric oven and hob, fridge/freezer, wall mounted electric heater and PVCu double glazed windows to the front and side.

#### **Shower Room**

With white suite comprising W.C, hand basin and shower enclosure, cupboard housing washing machine, heated towel rail and extractor fan

#### **Bedroom**

With wall mounted electric heated, freestanding wardrobe/chest of drawers unit and PVCu double glazed window to the rear.