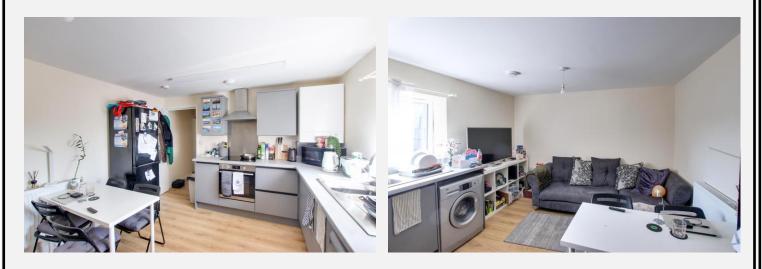

# **Open plan Kitchen/Living Room** *11' 3" x 14' 4"* (3.42m x 4.37m)

With wood laminate flooring, a range of eye level and base units, integrated electric oven and induction hob with extractor hood over, one and a half bowl sink/drainer, wall mounted electric boiler, space for fridge/freezer and washing machine, radiator and PVCu double glazed window.