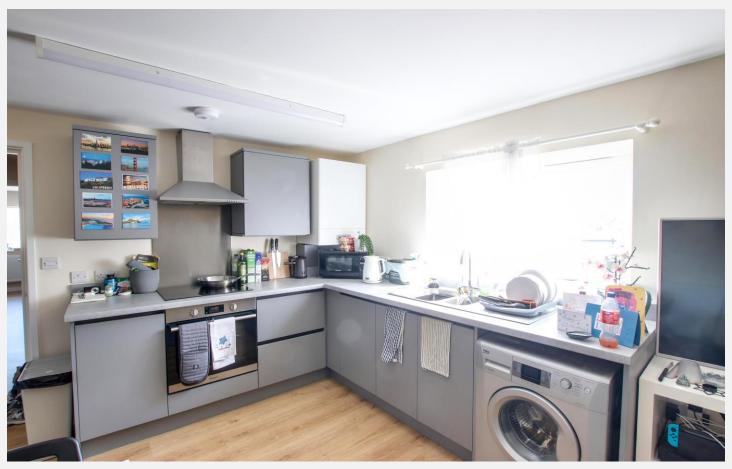

# **Open plan Kitchen/Living Room** *11' 3" x 14' 4"* (3.42m x 4.37m)

With wood laminate flooring, a range of eye level and base units, integrated electric oven and induction hob with extractor hood over, one and a half bowl sink/drainer, wall mounted electric boiler, space for fridge/freezer and washing machine, radiator and PVCu double glazed window.