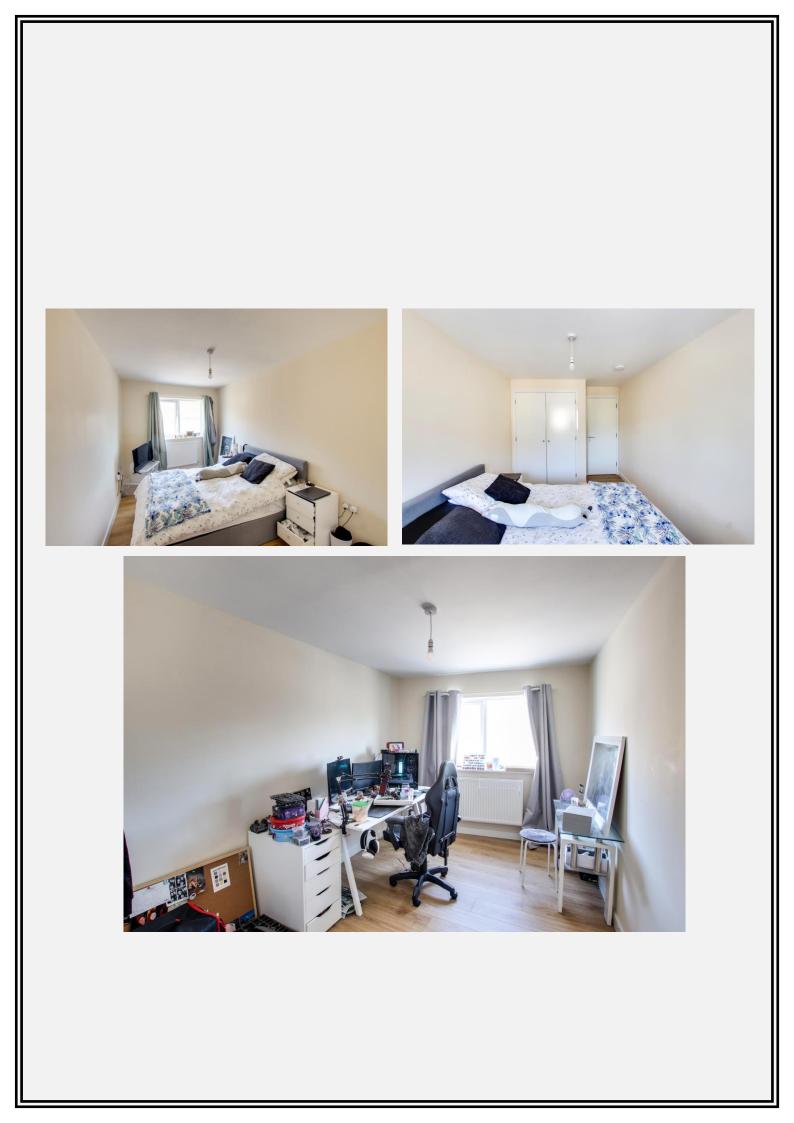

**Bedroom 1** 13' 5" x 8' 1" (4.08m x 2.47m) approx With wood laminate flooring, built in wardrobe, radiator and PVC double glazed window.

Bedroom 2 12' 4" x 8' 2" (3.77m x 2.48m)

With wood laminate flooring, built in wardrobe, radiator and PVC double glazed window.