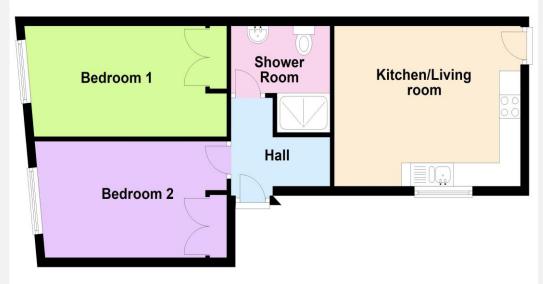

#### The property comprises

Hall

With intercom phone, wood laminate flooring and radiator.

# **Open plan Kitchen/Living Room** *11' 3" x 14' 4"* (3.42m x 4.37m)

With wood laminate flooring, a range of eye level and base units, integrated electric oven and induction hob with extractor hood over, one and a half bowl sink/drainer, wall mounted electric boiler, space for fridge/freezer and washing machine, radiator and PVCu double glazed window.

**Bedroom 1** 13' 5" x 8' 1" (4.08m x 2.47m) approx With wood laminate flooring, built in wardrobe, radiator and PVC double glazed window.

Bedroom 2 12' 4" x 8' 2" (3.77m x 2.48m)

With wood laminate flooring, built in wardrobe, radiator and PVC double glazed window.

## **Shower Room**

With suite comprises double shower enclosure with mains shower, hand basin and W.C, radiator and extractor fan.

#### Mobile phone coverage

Outdoor coverage is likely - source Ofcom.

First Floor Approx. 46.1 sq. metres (495.8 sq. feet)

Total area: approx. 46.1 sq. metres (495.8 sq. feet)