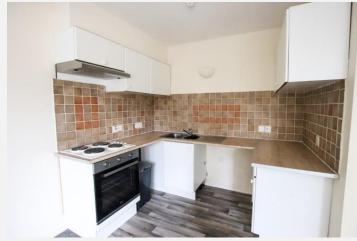

# **Open plan kitchen/living room** 17' 8" x 16' 8" (5.38m x 5.07m) max

With wall mounted electric storage heater, a range of eye level and base units, worktops with tiled splash backs, inset one and a half bowl sink/drainer unit, integrated electric oven and hob with extractor hood over, space for fridge and washing machine, exposed timber beam and windows to the front and side.