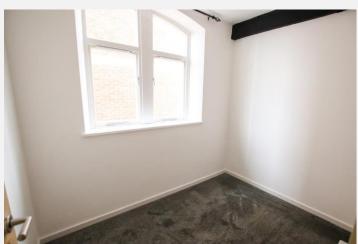

## **Bedroom 1** 10' 11" x 9' 6" (3.33m x 2.89m)

With wall mounted electric heater and window to the side.

# **Bedroom 2/Study** 8' 8" x 5' 10" (2.65m x 1.78m)

With wall mounted electric heater and window to the side.