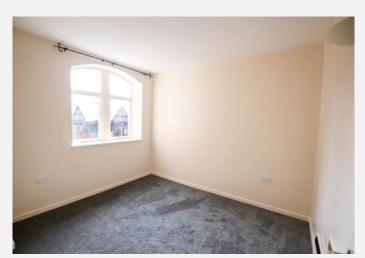

## **Bedroom 1** 10' 11" x 9' 6" (3.33m x 2.89m)

With wall mounted electric heater and window to the side.

# **Bedroom 2/Study** 8' 8" x 5' 10" (2.65m x 1.78m)

With wall mounted electric heater and window to the side.