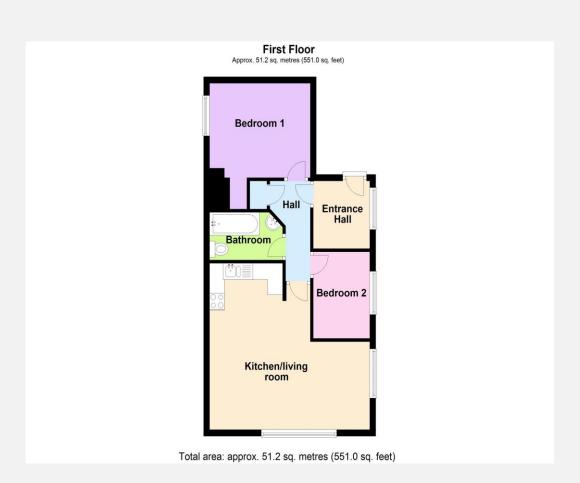

# The property comprises

# **Entrance Hall**

With window to the side.

# Hallway

With wall mounted electric storage heater, intercomphone and airing cupboard.

# **Open plan kitchen/living room** 17' 8" x 16' 8" (5.38m x 5.07m) max

With wall mounted electric storage heater, a range of eye level and base units, worktops with tiled splash backs, inset one and a half bowl sink/drainer unit, integrated electric oven and hob with extractor hood over, space for fridge and washing machine, exposed timber beam and windows to the front and side.

## **Bedroom 1** 10' 11" x 9' 6" (3.33m x 2.89m)

With wall mounted electric heater and window to the side.

# **Bedroom 2/Study** 8' 8" x 5' 10" (2.65m x 1.78m)

With wall mounted electric heater and window to the side.

### **Bathroom**

With white suite comprising bath with electric shower over, hand basin and low level W.C, electric heater and extractor fan.