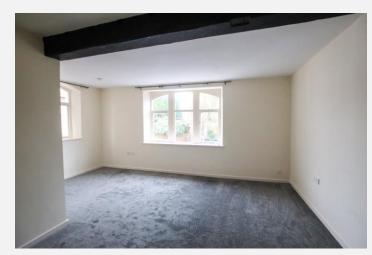

## **Bedroom 1** 10' 11" x 9' 6" (3.33m x 2.89m)

With wall mounted electric heater and window to the side.

# **Bedroom 2/Study** 8' 8" x 5' 10" (2.65m x 1.78m)

With wall mounted electric heater and window to the side.