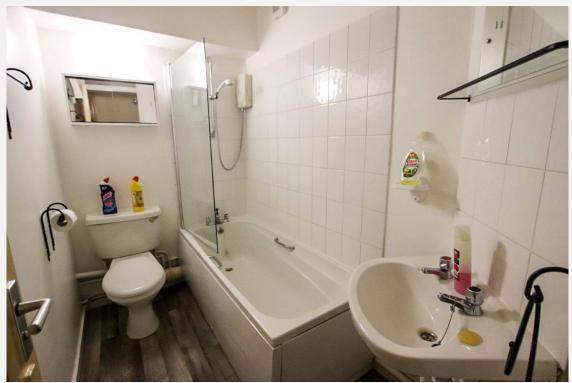

### **Bathroom**

With white suite comprising bath with electric shower over, hand basin and low level W.C, electric heater and extractor fan.