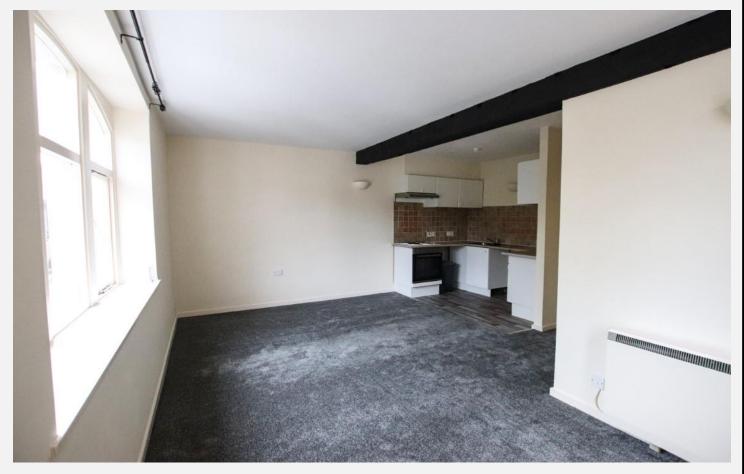

# **Open plan kitchen/living room** 17' 8" x 16' 8" (5.38m x 5.07m) max

With wall mounted electric storage heater, a range of eye level and base units, worktops with tiled splash backs, inset one and a half bowl sink/drainer unit, integrated electric oven and hob with extractor hood over, space for fridge and washing machine, exposed timber beam and windows to the front and side.