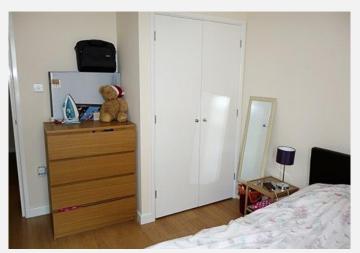

### **Bedroom**

Double bedroom with wood laminate flooring and double glazed window.