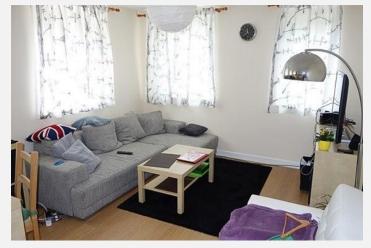

This one bedroom third floor flat is situated on the outskirts of Bath, within easy reach of Bristol. Features include an open plan kitchen/living room, double bedroom with built in wardrobe, electric central heating, double glazing and off road parking for one vehicle.

## Kitchen/living room

With wood laminate flooring, a range of modern wall and base units with worktop space over, integrated oven and hob with extractor hood over, space for fridge and washing machine and double glazed windows to the front and side.