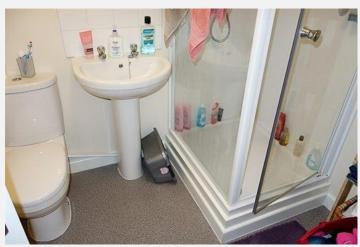

is situated on the outskirts of Bath, within easy reach of Bristol. Features include an open plan kitchen/living room, double bedroom with built in wardrobe, electric central heating, double glazing and off road parking for one vehicle.

Available immediately, unfurnished.

## The property comprises

### **Entrance hall**

With wood laminate flooring, storage cupboard and boiler cupboard,

## Kitchen/living room

With wood laminate flooring, a range of modern wall and base units with worktop space over, integrated oven and hob with extractor hood over, space for fridge and washing machine and double glazed windows to the front and side.

### **Bedroom**

Double bedroom with wood laminate flooring and double glazed window.

### **Shower Room**

With shower enclosure, W.C and hand basin.