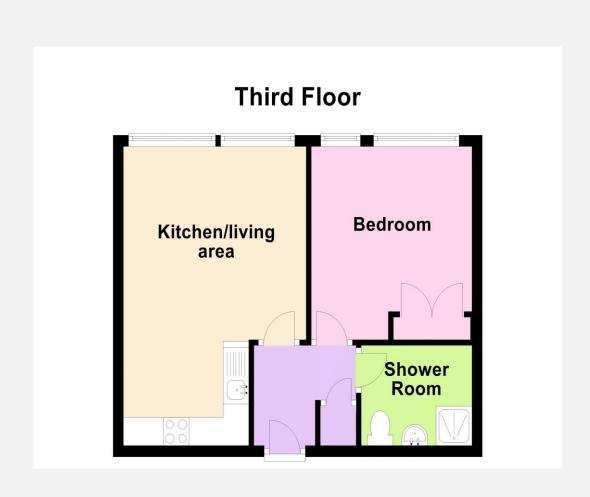

This one bedroom third floor flat is situated on the outskirts of Bath, within easy reach of Bristol. Features include an open plan kitchen/living room, double bedroom with built in wardrobe, electric central heating, double glazing and off road parking for one vehicle.

### **Entrance hall**

With wood laminate flooring, storage cupboard and boiler cupboard,

## Kitchen/living room

With wood laminate flooring, a range of modern wall and base units with worktop space over, integrated oven and hob with extractor hood over, space for fridge and washing machine and double glazed windows to the front and side.

### **Bedroom**

Double bedroom with wood laminate flooring and double glazed window.

### **Shower Room**

With shower enclosure, W.C and hand basin.