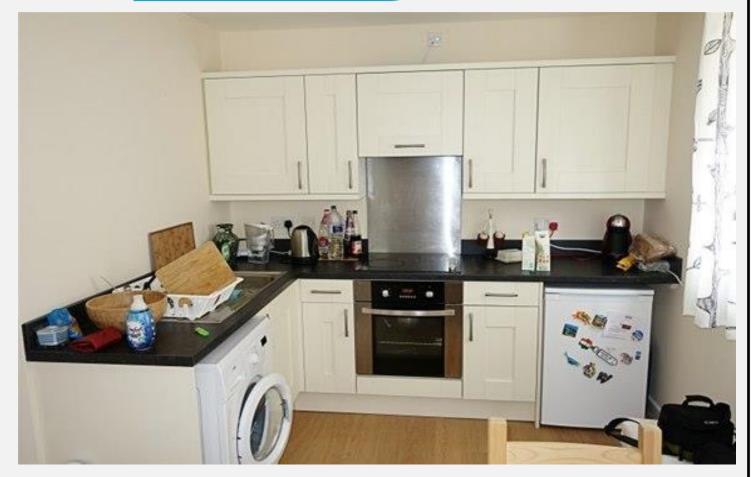

## Kitchen/living room

With wood laminate flooring, a range of modern wall and base units with worktop space over, integrated oven and hob with extractor hood over, space for fridge and washing machine and double glazed windows to the front and side.