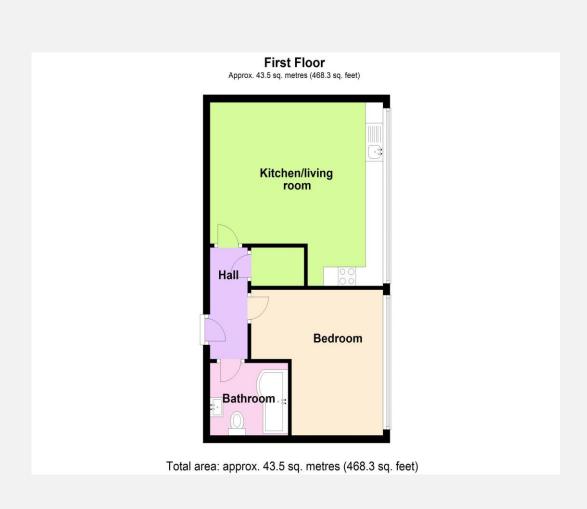

### The property comprises

#### First floor

#### **Entrance hall**

With wood laminate flooring and intercom phone.

# **Open plan kitchen/living room** 16' 4" x 12' 2" (4.98m x 3.71m)

With wood laminate flooring, a range of base units with worktops over, integrated electric oven and hob with extractor hood over, sink/drainer unit, space for fridge/freezer and washing machine, radiator and double glazed windows.

#### **Bedroom** 12' 6" x 8' 8" (3.82m x 2.63m)

With radiator and double glazed windows.

#### **Bathroom**

With suite comprising bath with mains shower over, hand basin and W.C, heated towel rail and extractor fan.