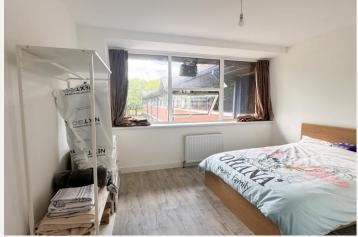

#### **Bedroom** 12' 6" x 8' 8" (3.82m x 2.63m)

With radiator and double glazed windows.