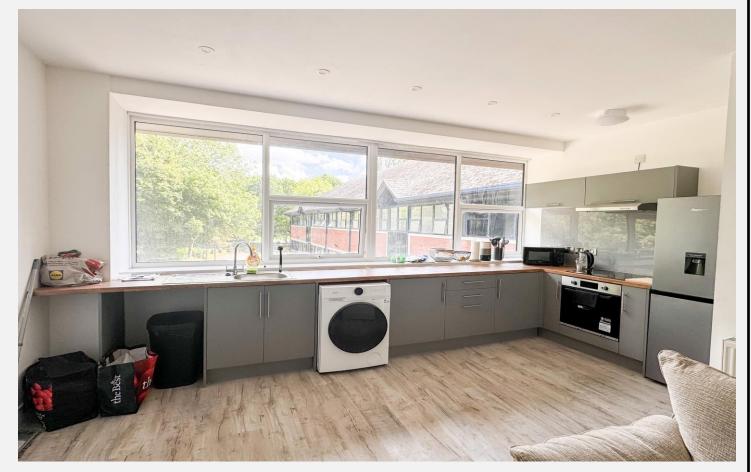

# **Open plan kitchen/living room** 16' 4" x 12' 2" (4.98m x 3.71m)

With wood laminate flooring, a range of base units with worktops over, integrated electric oven and hob with extractor hood over, sink/drainer unit, space for fridge/freezer and washing machine, radiator and double glazed windows.