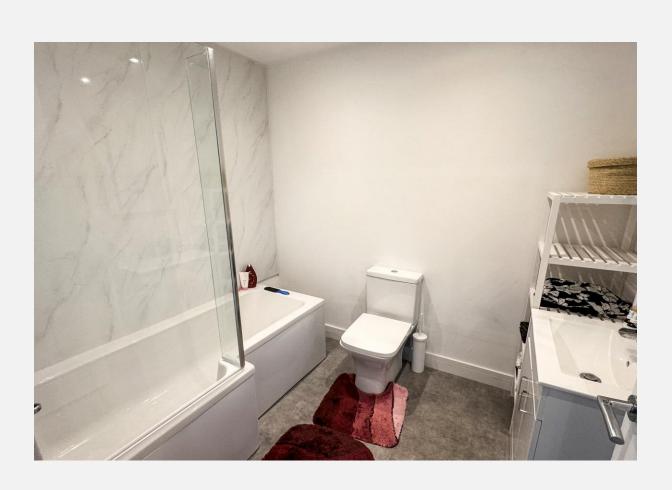

#### **Bathroom**

With suite comprising bath with mains shower over, hand basin and W.C, heated towel rail and extractor fan.