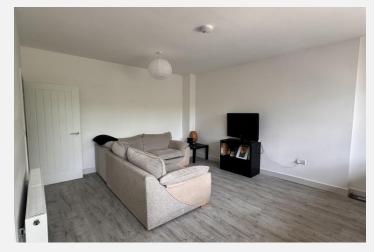

# **Open plan kitchen/living room** 16' 4" x 12' 2" (4.98m x 3.71m)

With wood laminate flooring, a range of base units with worktops over, integrated electric oven and hob with extractor hood over, sink/drainer unit, space for fridge/freezer and washing machine, radiator and double glazed windows.