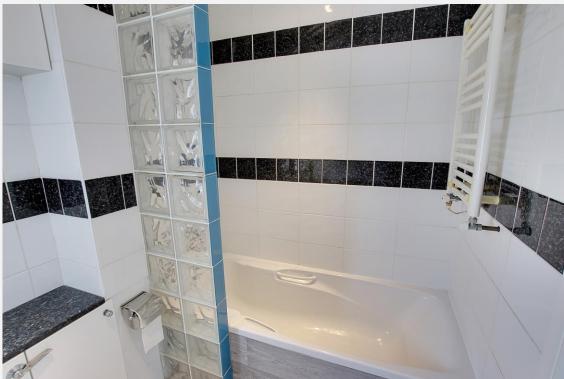

#### **Bathroom**

With white suite comprising bath with mains shower over, w.c and hand basin with vanity unit, fully tilled walls, ceiling spotlights and PVCu double glazed window to the rear.