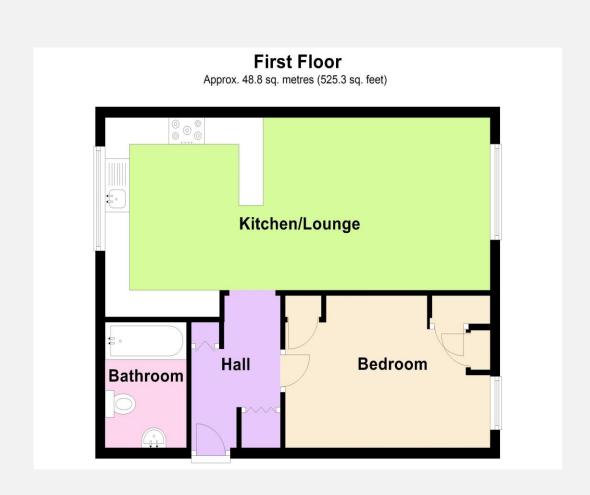

# The property comprises

#### Hall

With two storage cupboard and ceiling spotlights.

## **Lounge** 9' 11" x 13' 10" (3.02m x 4.21m) max

With two double panel radiators, built in tv cabinet and cupboard, ceiling spotlights and PVCu double glazed window to the front. Open plan into...

## **Kitchen** 10' 10" x 11' 6" (3.29m x 3.50m)

With a range of eye level and base units, worktops with upstands, sink/drainer unit, range cooker with gas hob, space for under counter fridge, freezer and slimline dishwasher, ceiling spotlights and PVCu double glazed window to the rear.

#### **Bedroom** 8' 9" x 13' 10" (2.67m x 4.21m)

With a double panel radiator, a range of built in wardrobes, drawers and desk and PVCu double glazed window to the front.

#### **Bathroom**

With white suite comprising bath with mains shower over, w.c and hand basin with vanity unit, fully tilled walls, ceiling spotlights and PVCu double glazed window to the rear.

#### **Externally**

The property comes with communal gardens and a garage within a block which has power and lighting.