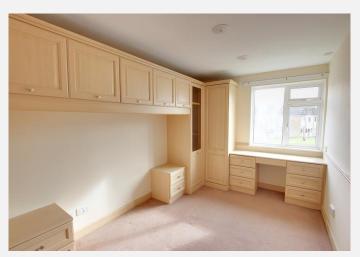

#### **Bedroom** 8' 9" x 13' 10" (2.67m x 4.21m)

With a double panel radiator, a range of built in wardrobes, drawers and desk and PVCu double glazed window to the front.