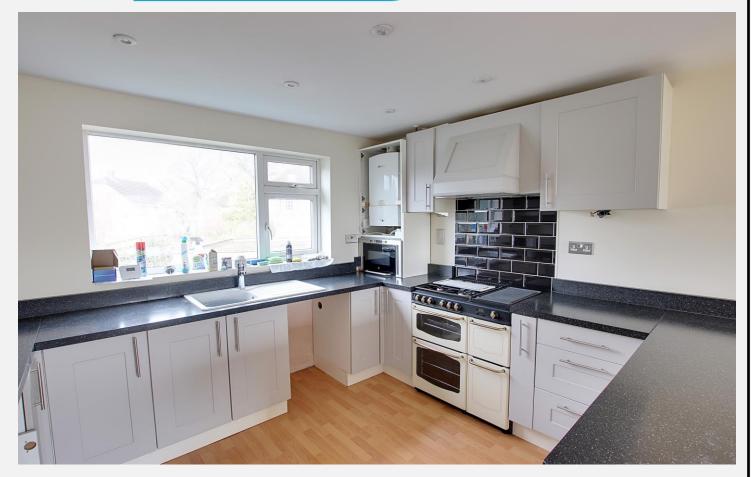

## **Kitchen** 10' 10" x 11' 6" (3.29m x 3.50m)

With a range of eye level and base units, worktops with upstands, sink/drainer unit, range cooker with gas hob, space for under counter fridge, freezer and slimline dishwasher, ceiling spotlights and PVCu double glazed window to the rear.