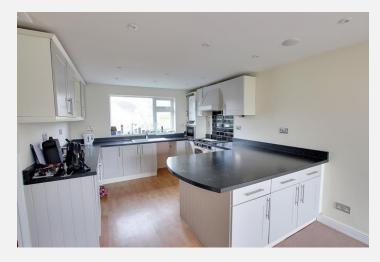

## **Kitchen** 10' 10" x 11' 6" (3.29m x 3.50m)

With a range of eye level and base units, worktops with upstands, sink/drainer unit, range cooker with gas hob, space for under counter fridge, freezer and slimline dishwasher, ceiling spotlights and PVCu double glazed window to the rear.