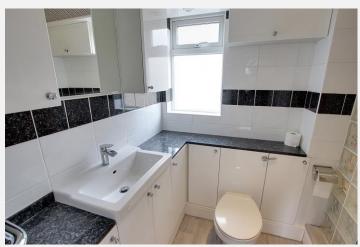

#### **Bathroom**

With white suite comprising bath with mains shower over, w.c and hand basin with vanity unit, fully tilled walls, ceiling spotlights and PVCu double glazed window to the rear.