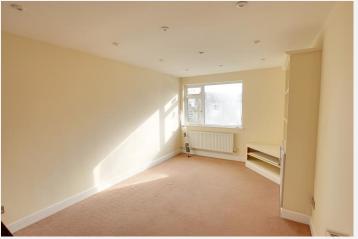

## **Lounge** 9' 11" x 13' 10" (3.02m x 4.21m) max

With two double panel radiators, built in tv cabinet and cupboard, ceiling spotlights and PVCu double glazed window to the front. Open plan into...