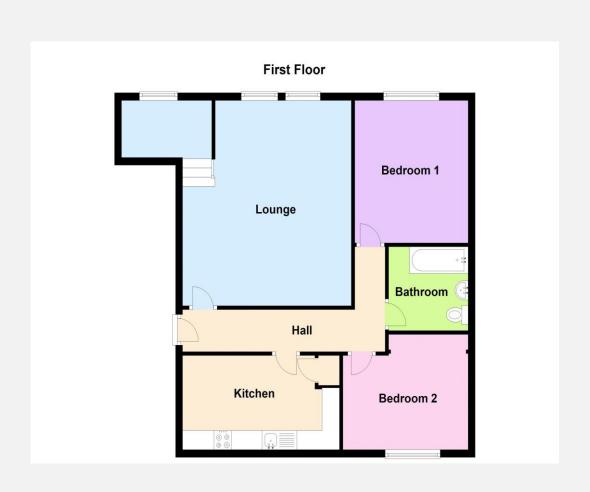

# The property comprises

**Lounge/Study area** 18' 1" x 15' 9" (5.52m x 4.81m)

With wood laminate flooring, two modern electric heaters, television point, steps to a separate study area and three PVCu double glazed windows.

## **Kitchen** 12' 7" x 8' 1" (3.83m x 2.46m)

With wood laminate flooring, two modern electric heaters, television point, a range of eye level and base units, work tops with upstands, integrated oven/hob with extractor hood over, fridge/freezer, washer/dryer and dishwasher, one and a half bowl sink/drainer, inset ceiling spotlights, cupboard housing hot water cylinder and three PVCu double glazed windows.

# **Bedroom 1** 12' 2" x 10' 8" (3.72m x 3.25m)

With a modern electric heater, television point and PVCu double glazed window.

**Bedroom 2** 11' 9" x 9' 11" (3.59m x 3.01m) max

With a modern electric heater, television point and PVCu double glazed window.

#### **Bathroom**

With wood laminate flooring, white suite comprising bath with mains shower over, W.C and hand basin with vanity unit, heated towel rail, inset ceiling spotlights and extractor fan.