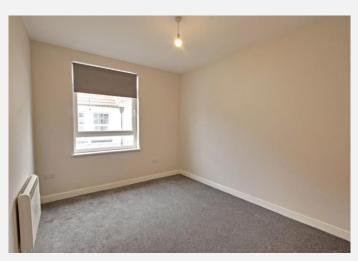

# **Bedroom 1** 12' 2" x 10' 8" (3.72m x 3.25m)

With a modern electric heater, television point and PVCu double glazed window.

**Bedroom 2** 11' 9" x 9' 11" (3.59m x 3.01m) max

With a modern electric heater, television point and PVCu double glazed window.