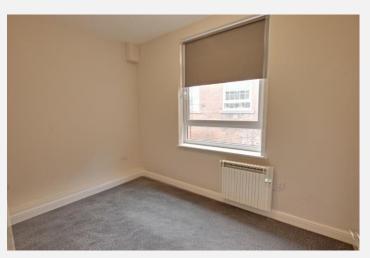

# **Bedroom 1** 12' 2" x 10' 8" (3.72m x 3.25m)

With a modern electric heater, television point and PVCu double glazed window.

**Bedroom 2** 11' 9" x 9' 11" (3.59m x 3.01m) max

With a modern electric heater, television point and PVCu double glazed window.