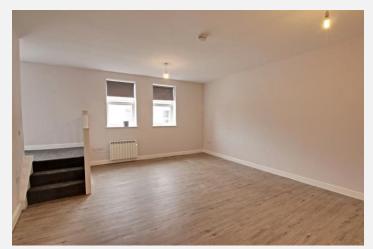

# The property comprises

**Lounge/Study area** 18' 1" x 15' 9" (5.52m x 4.81m)

With wood laminate flooring, two modern electric heaters, television point, steps to a separate study area and three PVCu double glazed windows.