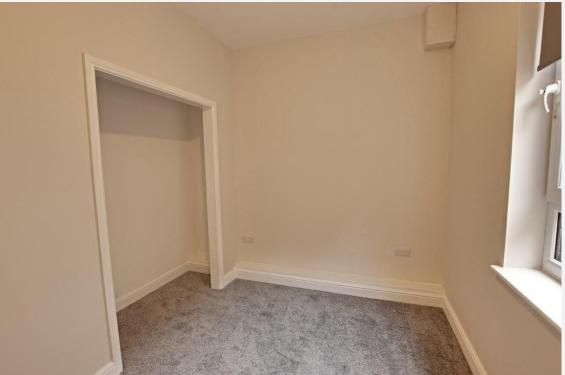

# **Bedroom 1** 12' 2" x 10' 8" (3.72m x 3.25m)

With a modern electric heater, television point and PVCu double glazed window.

**Bedroom 2** 11' 9" x 9' 11" (3.59m x 3.01m) max

With a modern electric heater, television point and PVCu double glazed window.