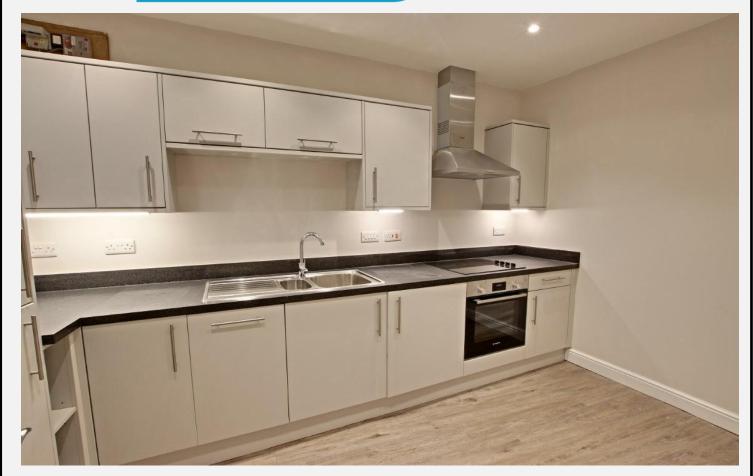

## **Kitchen** 12' 7" x 8' 1" (3.83m x 2.46m)

With wood laminate flooring, two modern electric heaters, television point, a range of eye level and base units, work tops with upstands, integrated oven/hob with extractor hood over, fridge/freezer, washer/dryer and dishwasher, one and a half bowl sink/drainer, inset ceiling spotlights, cupboard housing hot water cylinder and three PVCu double glazed windows.