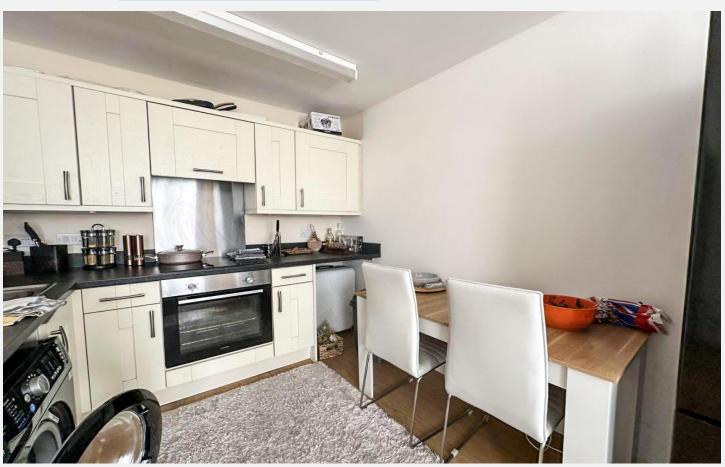

#### Kitchen area

With a range of modern wall and base units, worktops over, integrated electric oven and gas hob, sink/drainer and space for fridge and washing machine.