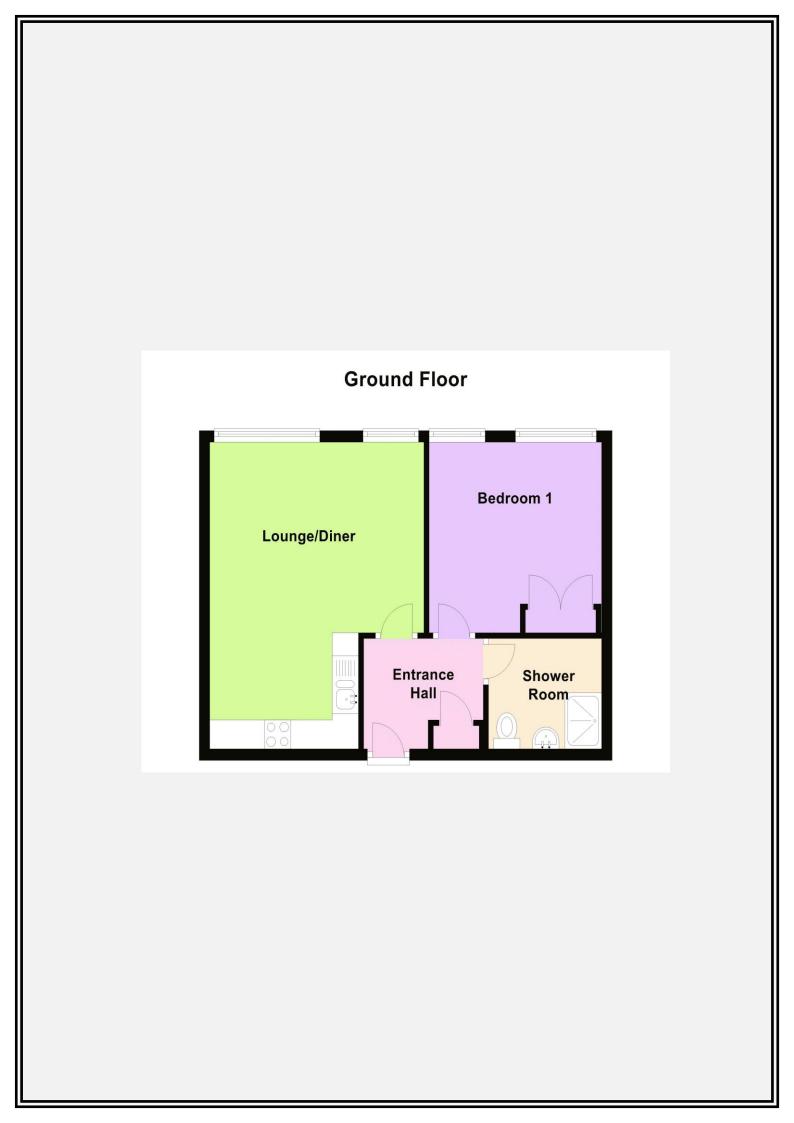

Wrights Residential are delighted to present this one bedroom second floor flat, situated on the Bristol side of Bath. Features include central heating, laminate flooring throughout, an open plan kitchen/living room, double bedroom with built in wardrobe, shower room, double glazing and off road parking. Available early May, unfurnished.

The property comprises

**Entrance Hall** With laminate flooring and boiler cupboard.

Living Room With laminate flooring and two double glazed windows. Open plan into...

#### Kitchen area

With a range of modern wall and base units, worktops over, integrated electric oven and gas hob, sink/drainer and space for fridge and washing machine.

### Bedroom

With laminate flooring, built in double wardrobe and two double glazed windows.

**Shower room** With shower enclosure, W.C and hand basin.