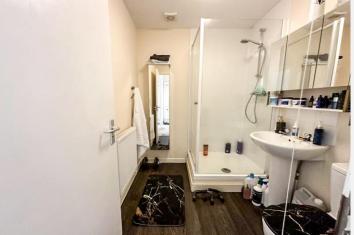

### Bedroom

With laminate flooring, built in double wardrobe and two double glazed windows.

**Shower room** With shower enclosure, W.C and hand basin.