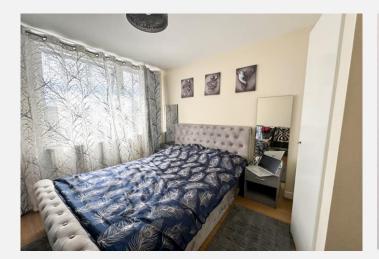

### Bedroom

With laminate flooring, built in double wardrobe and two double glazed windows.

**Shower room** With shower enclosure, W.C and hand basin.