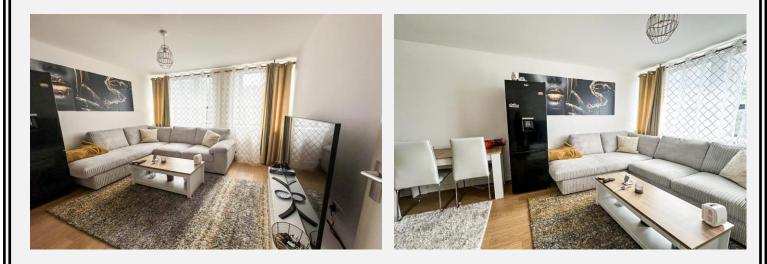

The property comprises

**Entrance Hall** With laminate flooring and boiler cupboard.

Living Room With laminate flooring and two double glazed windows. Open plan into...