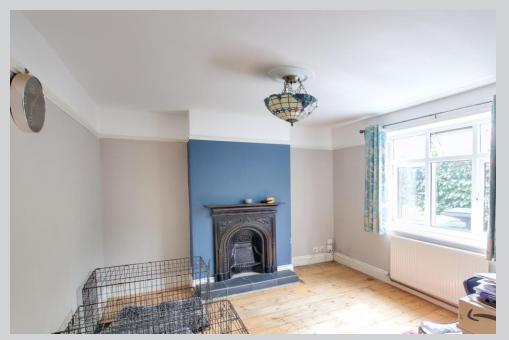

## Lounge 12' 0" x 11' 6" (3.66m x 3.5m)

With radiator, fireplace with wooden surround, PVCu double glazed window to the side and doors leading to...