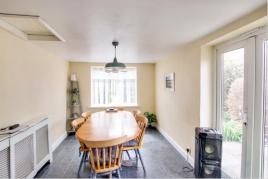

# Dining Room 10' 3" x 13' 0" (3.12m x 3.96m)

With radiator and PVCu double glazed window to the front.