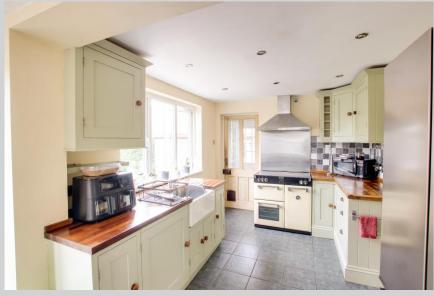

## Kitchen/Diner 22' 7" x 9' 1" (6.89m x 2.78m)

With a range of eye level and base units, worktops with tiled splashbacks, belfast sink unit, range cooker with extractor hood over, PVCu double glazed windows and two PVCu double glazed doors to the garden.