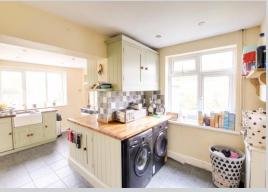

## Kitchen/Diner 22' 7" x 9' 1" (6.89m x 2.78m)

With a range of eye level and base units, worktops with tiled splashbacks, belfast sink unit, range cooker with extractor hood over, PVCu double glazed windows and two PVCu double glazed doors to the garden.

# Utility 9' 3" x 8' 1" (2.81m x 2.47m)

With worktop and PVCu double glazed window to the rear.