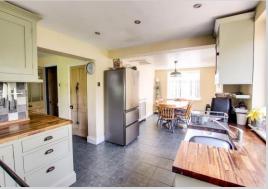

## Kitchen/Diner 22' 7" x 9' 1" (6.89m x 2.78m)

With a range of eye level and base units, worktops with tiled splashbacks, belfast sink unit, range cooker with extractor hood over, PVCu double glazed windows and two PVCu double glazed doors to the garden.