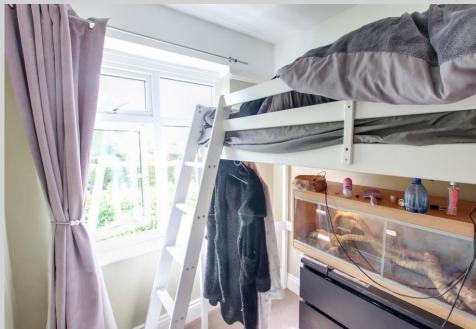

## Bedroom 1 10' 3" x 13' 1" (3.13m x 3.98m)

With radiator and two PVCu double glazed windows to the front and side.

## Bedroom 2 12' 0" x 13' 1" (3.65m x 3.98m) max

With radiator and two PVCu double glazed windows to the side and rear.

# Bedroom 3 10' 0" x 9' 1" (3.05m x 2.78m)

With radiator and three PVCu double glazed windows to the front, side and rear.

## Bedroom 4 7' 3" x 6' 6" (2.20m x 1.99m)

With radiator and PVCu double glazed window to the front.