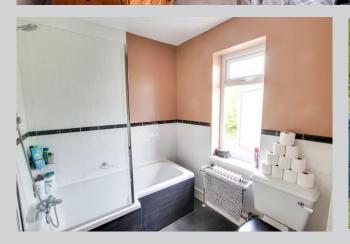

#### **Bathroom**

With suite comprising bath with shower over, low level W.C and pedestal hand basin, Victorian style radiator with heated towel rail obscured PVCu double glazed window to the rear.