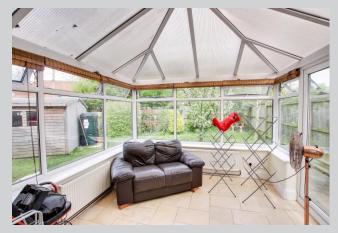

### Conservatory 11'2" x 11'6" (3.41m x 3.50m)

With radiator, PVCu double glazed windows to the sides and PVCu double glazed doors to the garden.