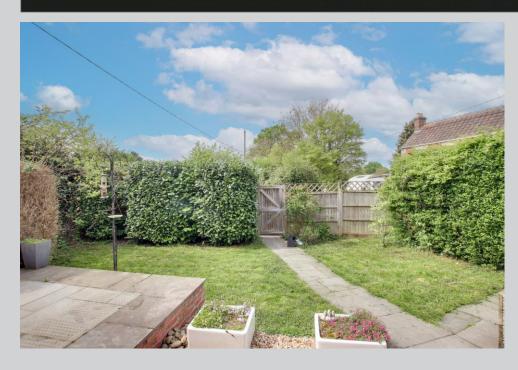

## **Enclosed garden**

The enclosed garden offers a high degree of privacy, with areas laid to lawn, a range of shrubs and trees and a raised patio seating area. There is also a wooden workshop with power and light.