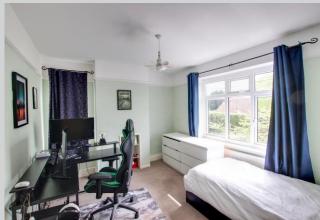

# Bedroom 3 10' 0" x 9' 1" (3.05m x 2.78m)

With radiator and three PVCu double glazed windows to the front, side and rear.