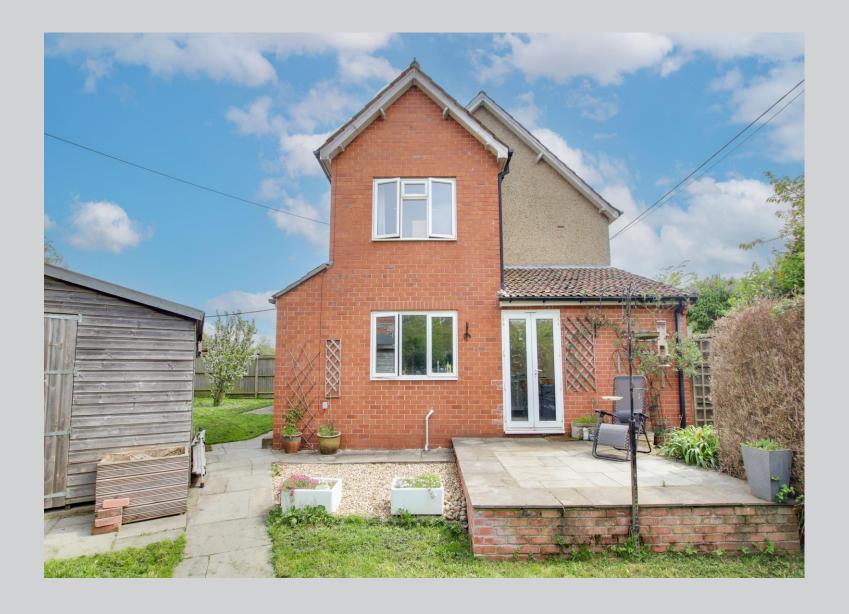

This spacious four bedroom detached property is situated in the popular village of Southwick.

Features include two reception rooms, a spacious kitchen/diner and utility, conservatory, generous and private gardens and off road parking for several vehicles.

Four bedroom detached property

Situated within the popular village of Southwick

PVCu double glazing
Oil central heating
Two reception rooms

Conservatory

Private enclosed gardens

Parking for several vehicles

## **Enclosed garden**

The enclosed garden offers a high degree of privacy, with areas laid to lawn, a range of shrubs and trees and a raised patio seating area. There is also a wooden workshop with power and light.

## **Parking**

The property also offers an area laid to gravel, proving off road parking for several vehicles.