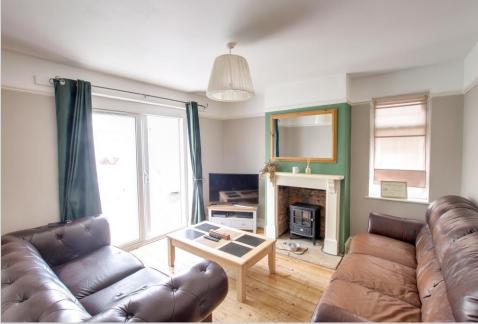

## Lounge 12' 0" x 11' 6" (3.66m x 3.5m)

With radiator, fireplace with wooden surround, PVCu double glazed window to the side and doors leading to...