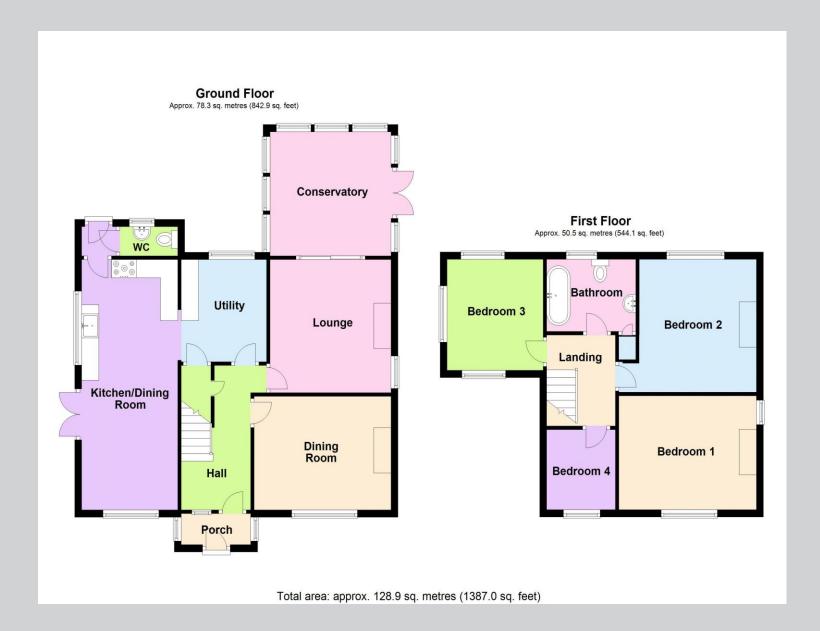

#### **Ground Floor**

#### **Entrance Porch**

With front door and two PVCu double glazed windows to the side.

#### **Entrance Hall**

With large storage cupboard.

# Dining Room 10' 3" x 13' 0" (3.12m x 3.96m)

With radiator and PVCu double glazed window to the front.

## Lounge 12' 0" x 11' 6" (3.66m x 3.5m)

With radiator, fireplace with wooden surround, PVCu double glazed window to the side and doors leading to...

### Conservatory 11'2" x 11'6" (3.41m x 3.50m)

With radiator, PVCu double glazed windows to the sides and PVCu double glazed doors to the garden.

## Kitchen/Diner 22' 7" x 9' 1" (6.89m x 2.78m)

With a range of eye level and base units, worktops with tiled splashbacks, belfast sink unit, range cooker with extractor hood over, PVCu double glazed windows and two PVCu double glazed doors to the garden.

# Utility 9' 3" x 8' 1" (2.81m x 2.47m)

With worktop and PVCu double glazed window to the rear.

# **Rear Lobby**

With door to the rear.

#### Cloakroom

With tiled flooring, low level W.C and hand basin, radiator and obscured window to the rear.

#### First Floor

## Landing

With loft hatch.

## Bedroom 1 10' 3" x 13' 1" (3.13m x 3.98m)

With radiator and two PVCu double glazed windows to the front and side.

## Bedroom 2 12' 0" x 13' 1" (3.65m x 3.98m) max

With radiator and two PVCu double glazed windows to the side and rear.

# Bedroom 3 10' 0" x 9' 1" (3.05m x 2.78m)

With radiator and three PVCu double glazed windows to the front, side and rear.

## Bedroom 4 7' 3" x 6' 6" (2.20m x 1.99m)

With radiator and PVCu double glazed window to the front.

#### **Bathroom**

With suite comprising bath with shower over, low level W.C and pedestal hand basin, Victorian style radiator with heated towel rail obscured PVCu double glazed window to the rear.