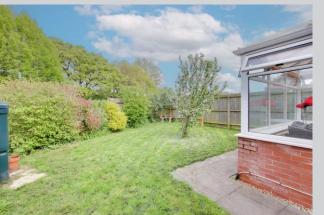

## **Enclosed garden**

The enclosed garden offers a high degree of privacy, with areas laid to lawn, a range of shrubs and trees and a raised patio seating area. There is also a wooden workshop with power and light.