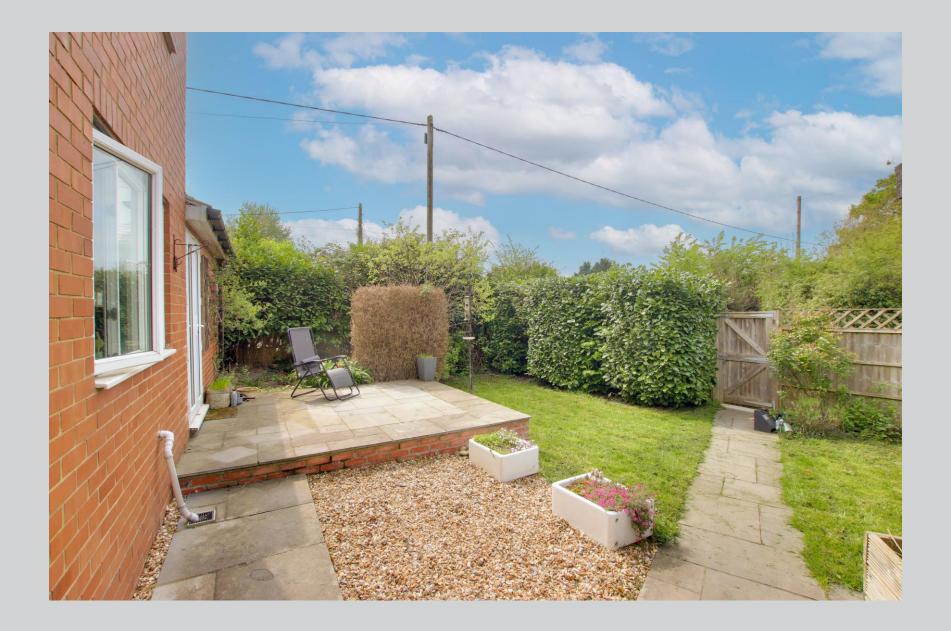

## **Enclosed garden**

The enclosed garden offers a high degree of privacy, with areas laid to lawn, a range of shrubs and trees and a raised patio seating area. There is also a wooden workshop with power and light.