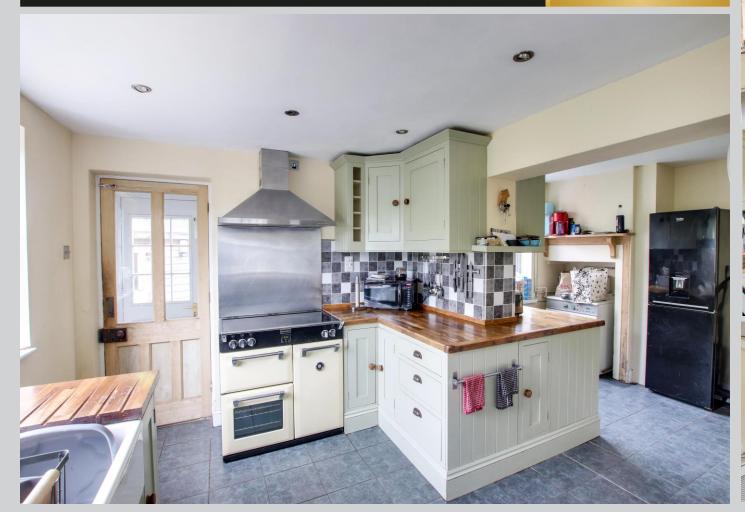

## Kitchen/Diner 22' 7" x 9' 1" (6.89m x 2.78m)

With a range of eye level and base units, worktops with tiled splashbacks, belfast sink unit, range cooker with extractor hood over, PVCu double glazed windows and two PVCu double glazed doors to the garden.