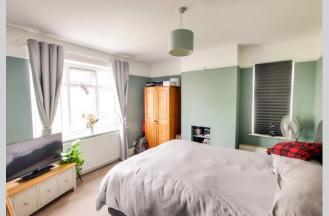

## Bedroom 1 10' 3" x 13' 1" (3.13m x 3.98m)

With radiator and two PVCu double glazed windows to the front and side.