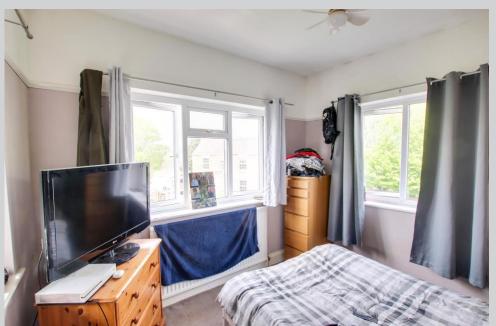

## Bedroom 1 10' 3" x 13' 1" (3.13m x 3.98m)

With radiator and two PVCu double glazed windows to the front and side.

## Bedroom 2 12' 0" x 13' 1" (3.65m x 3.98m) max

With radiator and two PVCu double glazed windows to the side and rear.

# Bedroom 3 10' 0" x 9' 1" (3.05m x 2.78m)

With radiator and three PVCu double glazed windows to the front, side and rear.

## Bedroom 4 7' 3" x 6' 6" (2.20m x 1.99m)

With radiator and PVCu double glazed window to the front.